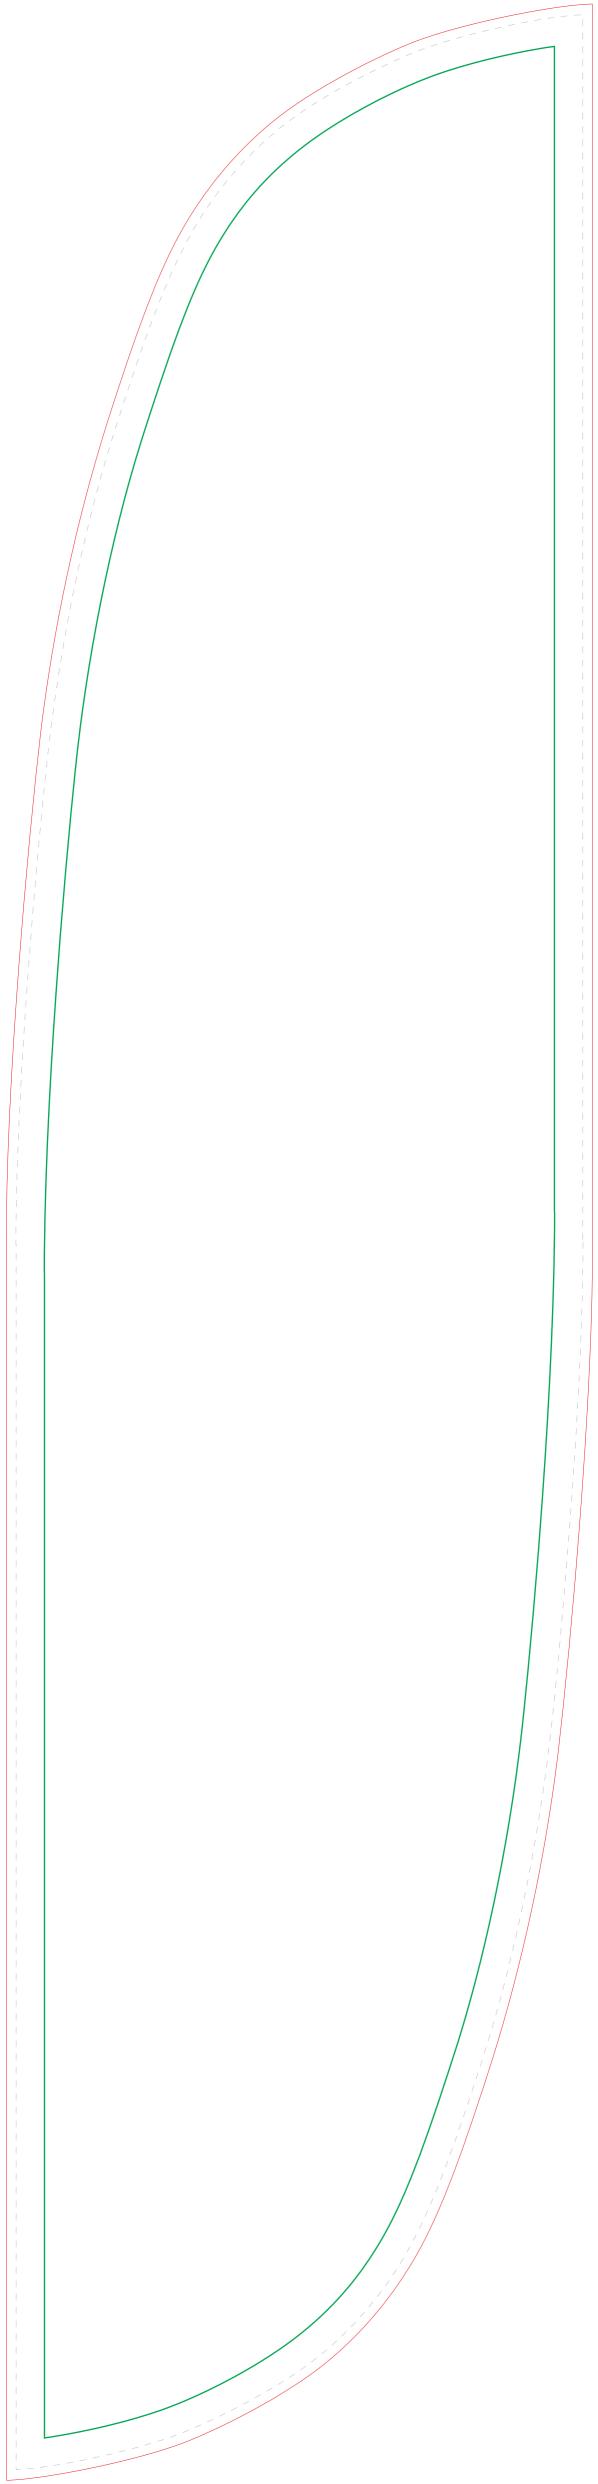

## Crest Flag Double Sided Medium 3.2m

Total area including bleed: 620 (w) x 2620 (h) mm

Finished size: 600 (w) x 2600 (h) mm

## **General Guidelines**

Please keep all text, logos and critical design elements to the inside of the safe area indicated by the green keyline.

Separate Black or White pole pocket measuring 58 mm in width.

## This Template

- Is supplied at 25% of finished size.
- Includes bleed (as shown by the red keyline).

Please note that for accurate colour reproduction a Pantone colour is always better than supplying colours in CMYK make up. Where colour reproduction is critical please supply a Pantone reference or a Hard Copy Proof.