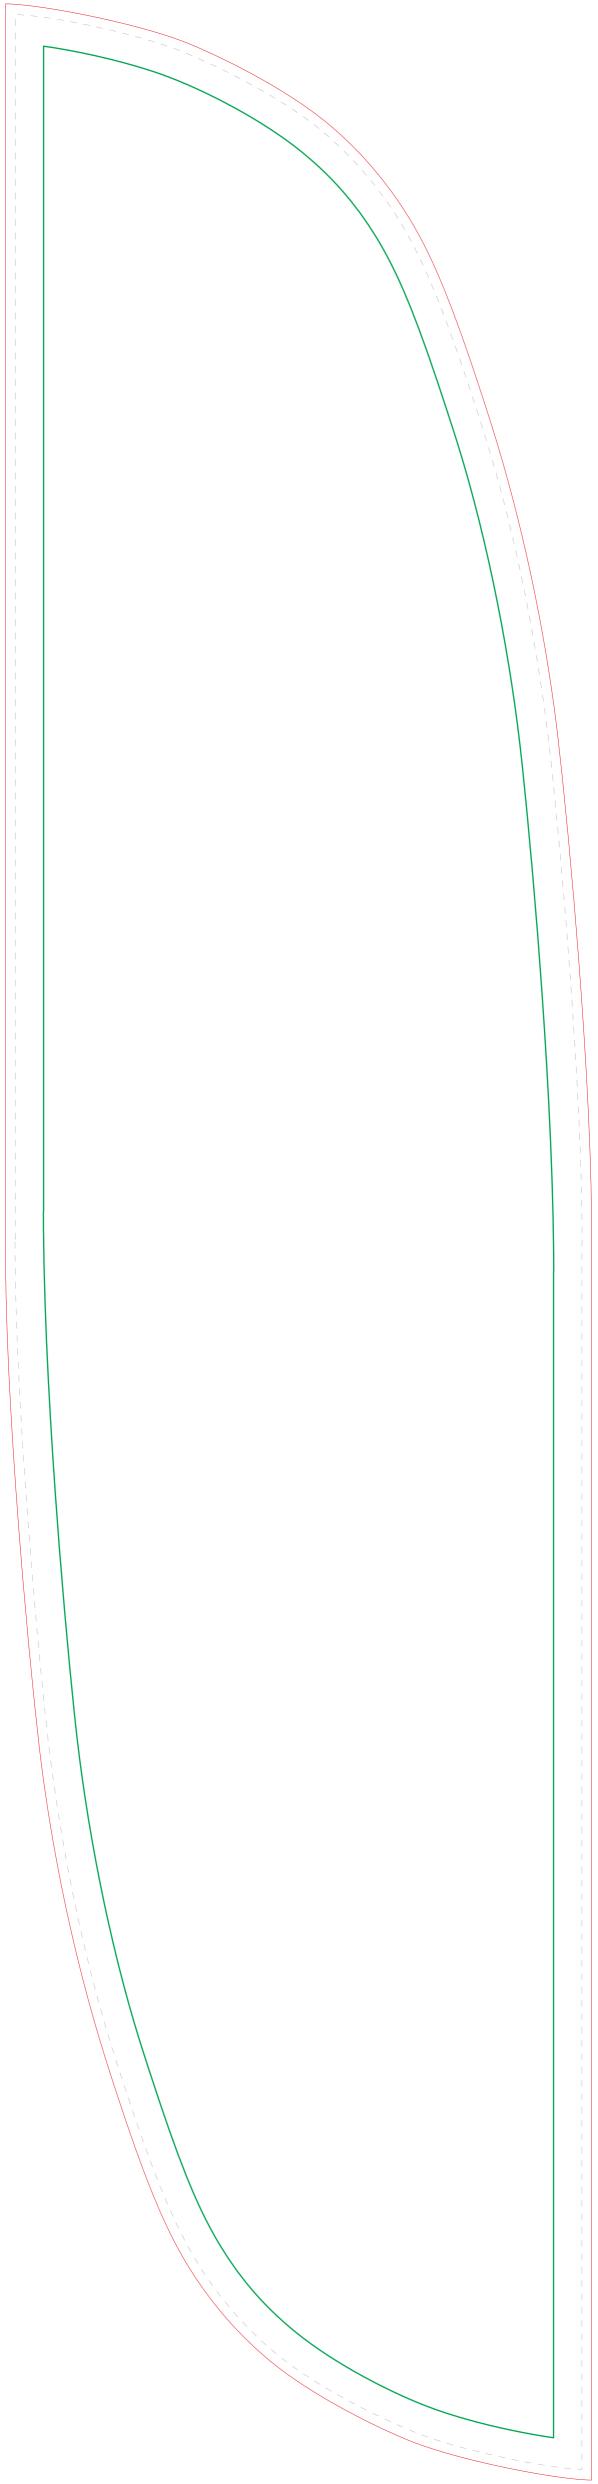

## Crest Flag Double Sided Medium 3.2m

Total area including bleed: 620 (w) x 2620 (h) mm

Finished size: 600 (w) x 2600 (h) mm

## **General Guidelines**

Please keep all text, logos and critical design elements to the inside of the safe area indicated by the green keyline.

Separate Black or White pole pocket measuring 58 mm in width.

## This Template

- Is supplied at 25% of finished size.
- Includes bleed (as shown by the red keyline).

Please note that for accurate colour reproduction a Pantone colour is always better than supplying colours in CMYK make up. Where colour reproduction is critical please supply a Pantone reference or a Hard Copy Proof.