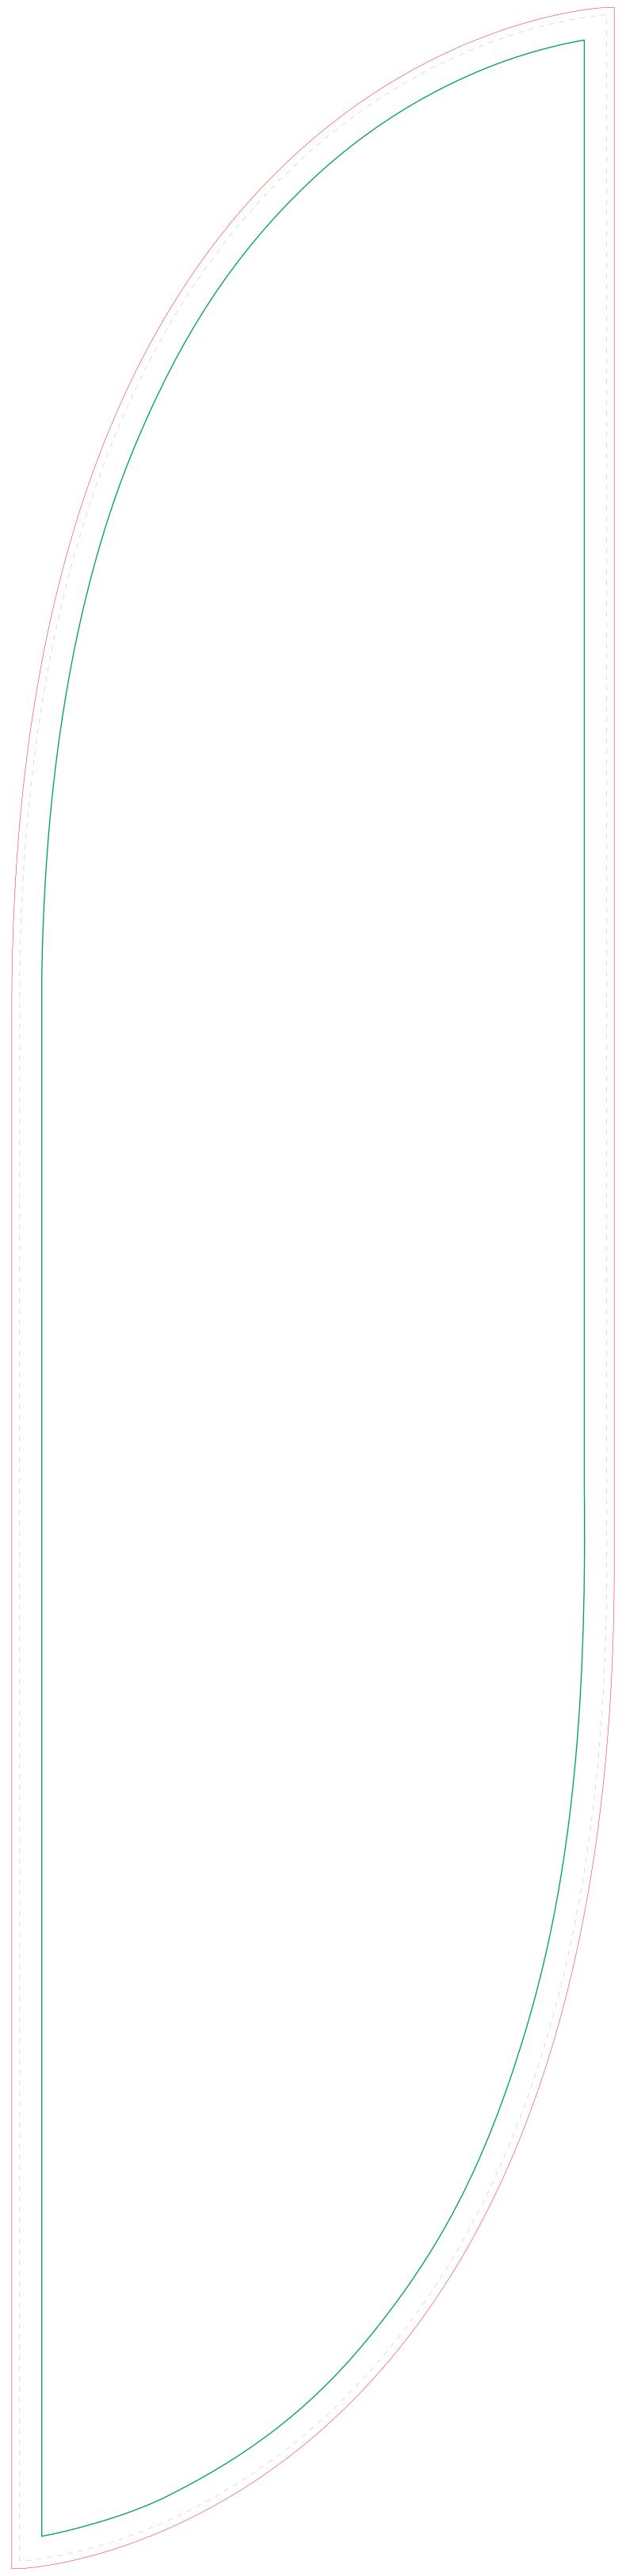

## Crest Flag Large 4.0m

Total area including bleed: 805 (w) x 3420 (h) mm

Finished size: 785 (w) x 3400 (h) mm

## General Guidelines

Please keep all text, logos and critical design elements to the inside of the safe area indicated by the green keyline.

Separate Black or White pole pocket measuring 58 mm in width.

## This Template

- Is supplied at 25% of finished size.
- Includes bleed (as shown by the red keyline).

Please note that for accurate colour reproduction a Pantone colour is always better than supplying colours in CMYK make up. Where colour reproduction is critical please supply a Pantone reference or a Hard Copy Proof.