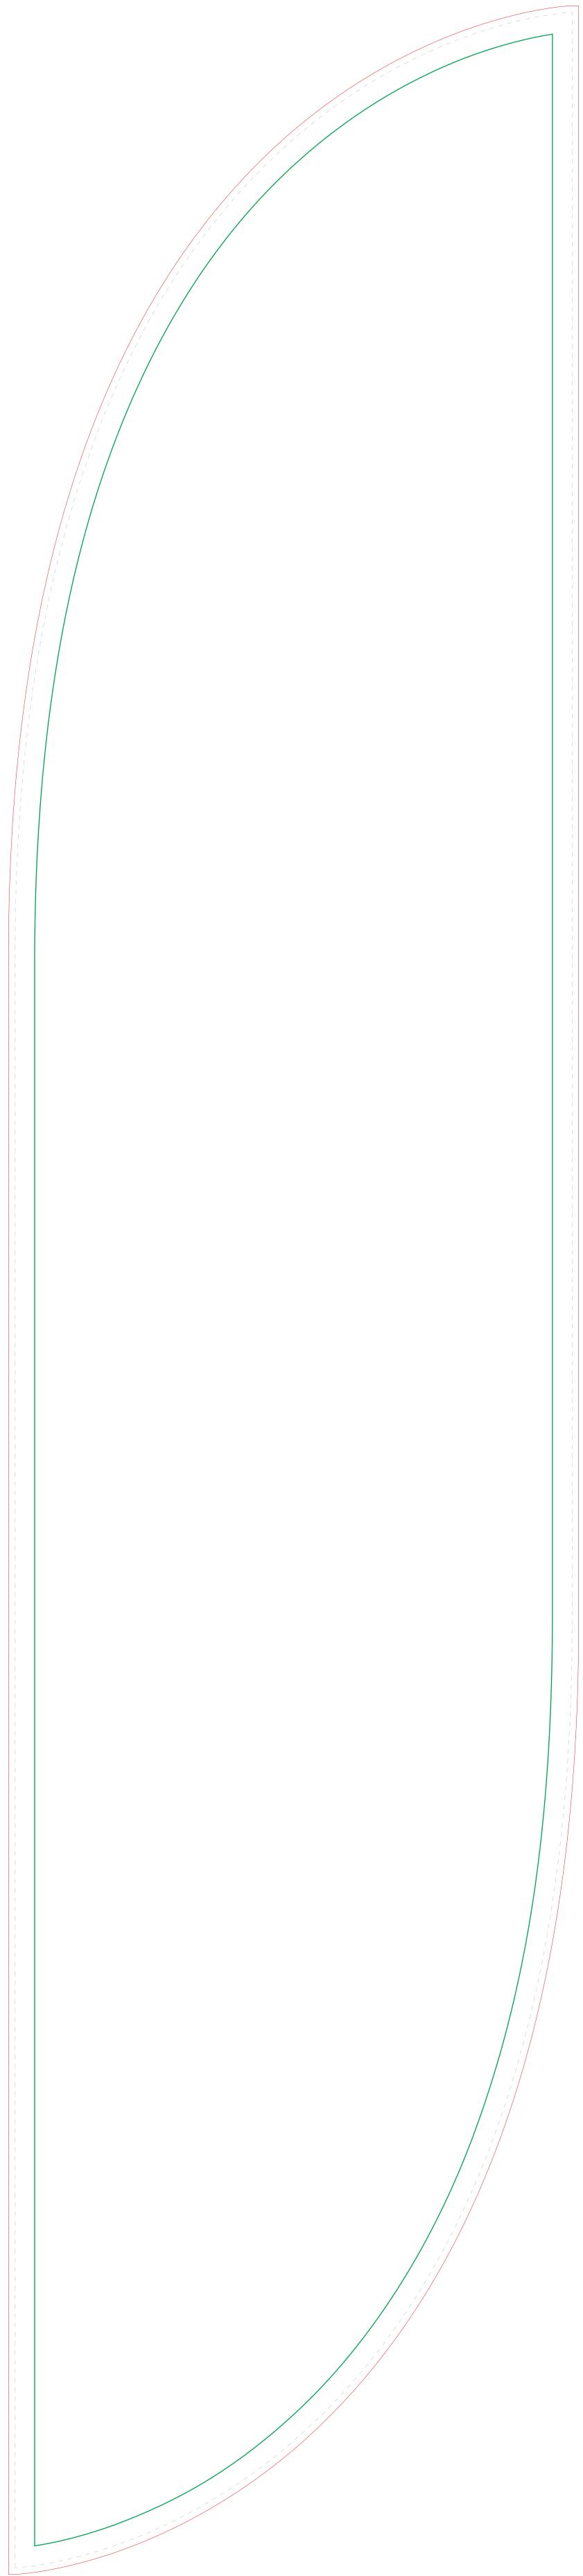

## Crest Flag Extra Large 4.9m

Total area including bleed: 870 (w) x 3920 (h) mm

Finished size: 850 (w) x 3900 (h) mm

## **General Guidelines**

Please keep all text, logos and critical design elements to the inside of the safe area indicated by the green keyline.

Separate Black or White pole pocket measuring 58 mm in width.

## This Template

- Is supplied at 25% of finished size.
- Includes bleed (as shown by the red keyline).

Please note that for accurate colour

reproduction a Pantone colour is always better than supplying colours in CMYK make up. Where colour reproduction is critical please supply a Pantone reference or a Hard Copy Proof. Pantones will be matched as closely as possible but will vary depending upon the substrate being printed whether Rigid, Semi Rigid or Flexible.