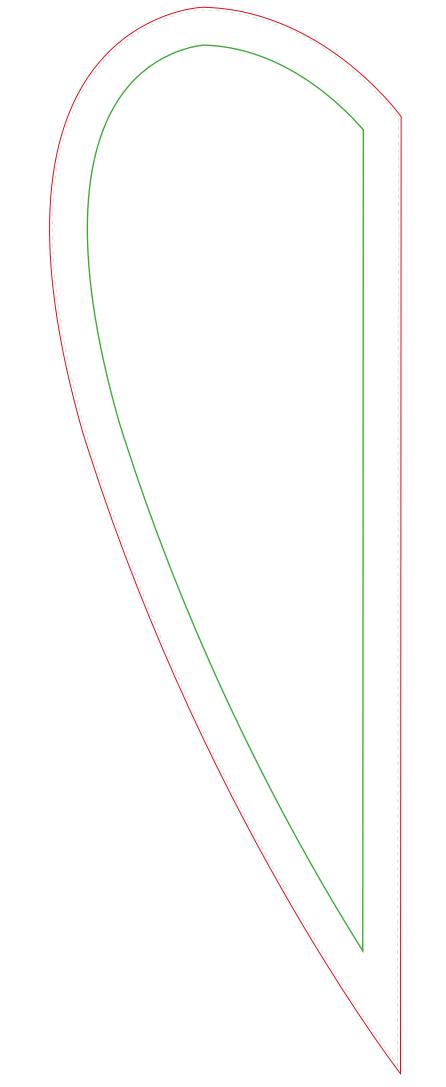

## Physique Flag Kit

Total area including bleed:
372 (w) x 1122 (h) mm
Finished size:
366 (w) x 1116 (h) mm
Visible area:
366 (w) x 1116 (h) mm
Please keep all text, logos and critical design elements to the inside of the safe area indicated by the green keyline.
Separate black or white pole pocket measuring 58 mm in width.
Single sided show through print.
All sizes are approximate.

## This template

- Is supplied at 25% of finished size.
- Includes bleed (as shown by the red keyline).