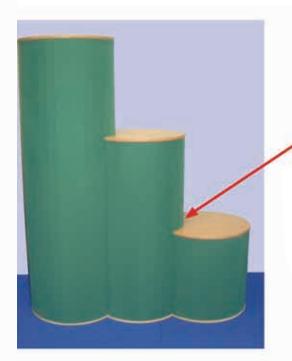

A typical kit includes: 3 tambour wraps, 3 tops and 3 bases

Configure the plinths as required Link each plinth using hook fastener (the two smaller plinths may be placed anywhere around the perimeter of the tallest plinth)

2.

1.

Fit each tambour wrap to its corresponding base using hook fastener, then each top.

Tip: partially unfasten each wrap, fit the top, then refasten