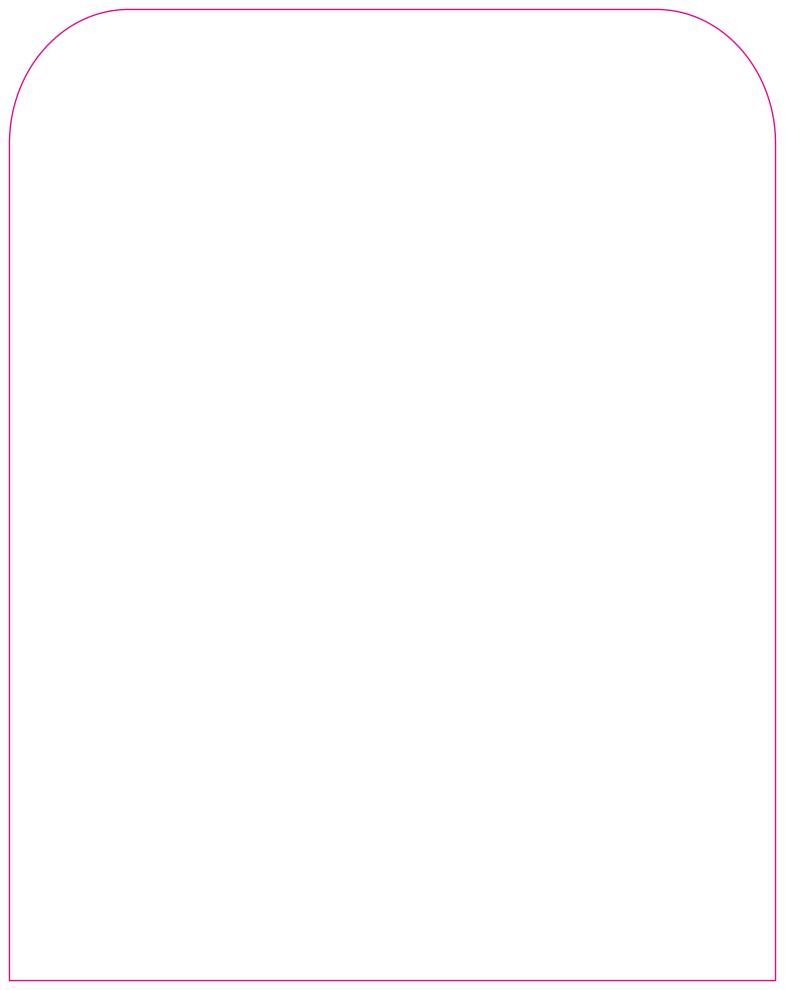

#### **FRONT**

Total finished size 830 (w) x 1047 (h) mm

Supply artwork at 25% as below in the blue box

#### **FRONT**

Total art board including bleed **207.25** (w) x **261.75** (h) mm