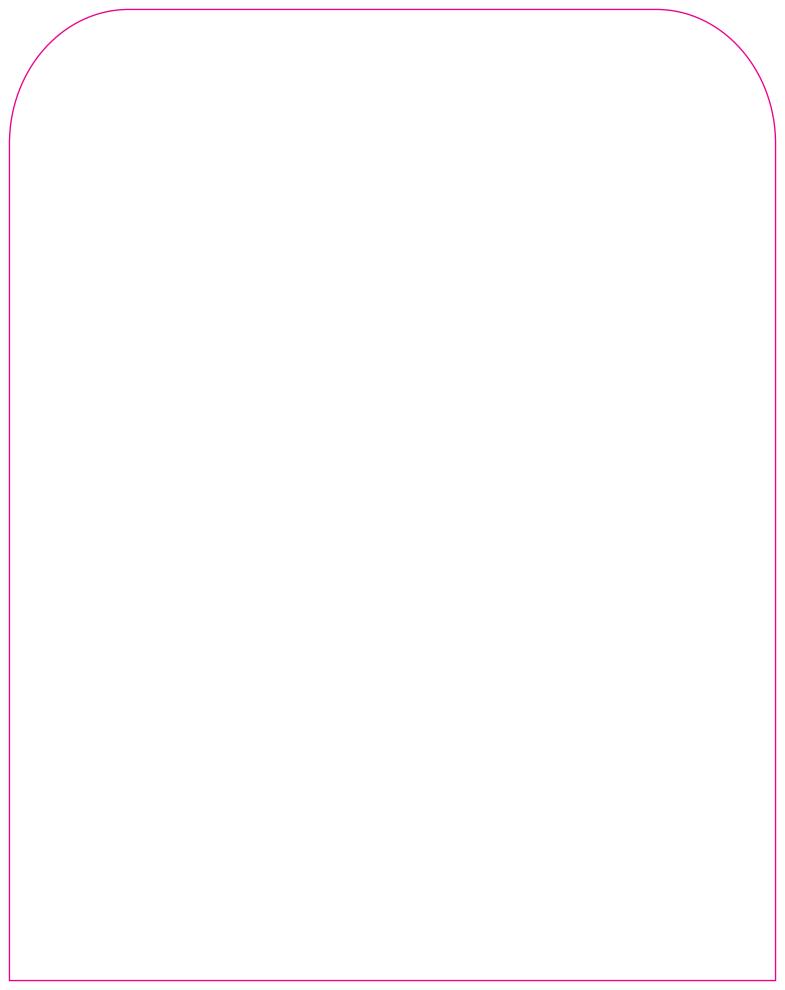

#### **BACK**

Total finished size 830 (w) x 1047 (h) mm

Supply artwork at 25% as below in the blue box

#### **BACK**

Total art board including bleed **207.25** (w) x **261.75** (h) mm

Keep all text, logos and critical design elements to the inside of the magenta contour.