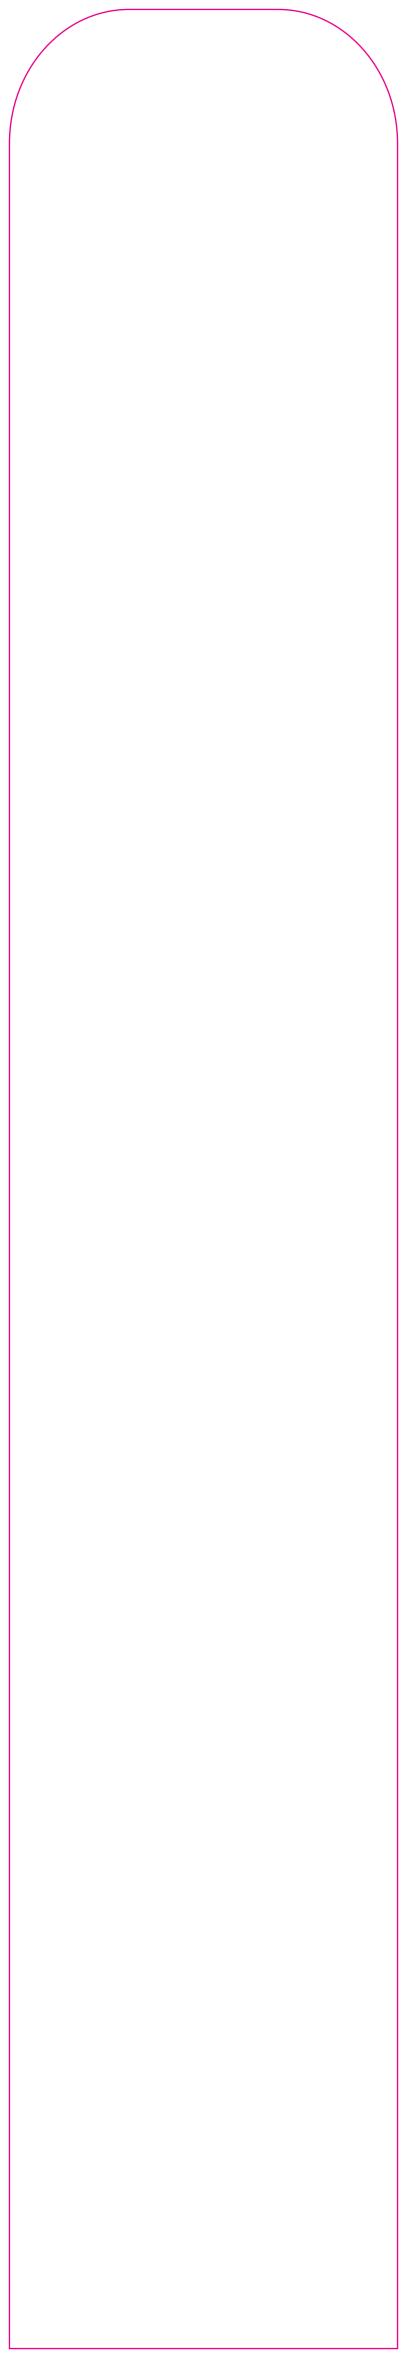

#### **BACK**

Total finished size 435 (w) x 2495 (h) mm

Supply artwork at 25% as below in the blue box

#### **BACK**

Total art board including bleed 107.5 (w) x 623.75 (h) mm

Keep all text, logos and critical design elements to the inside of the magenta contour.