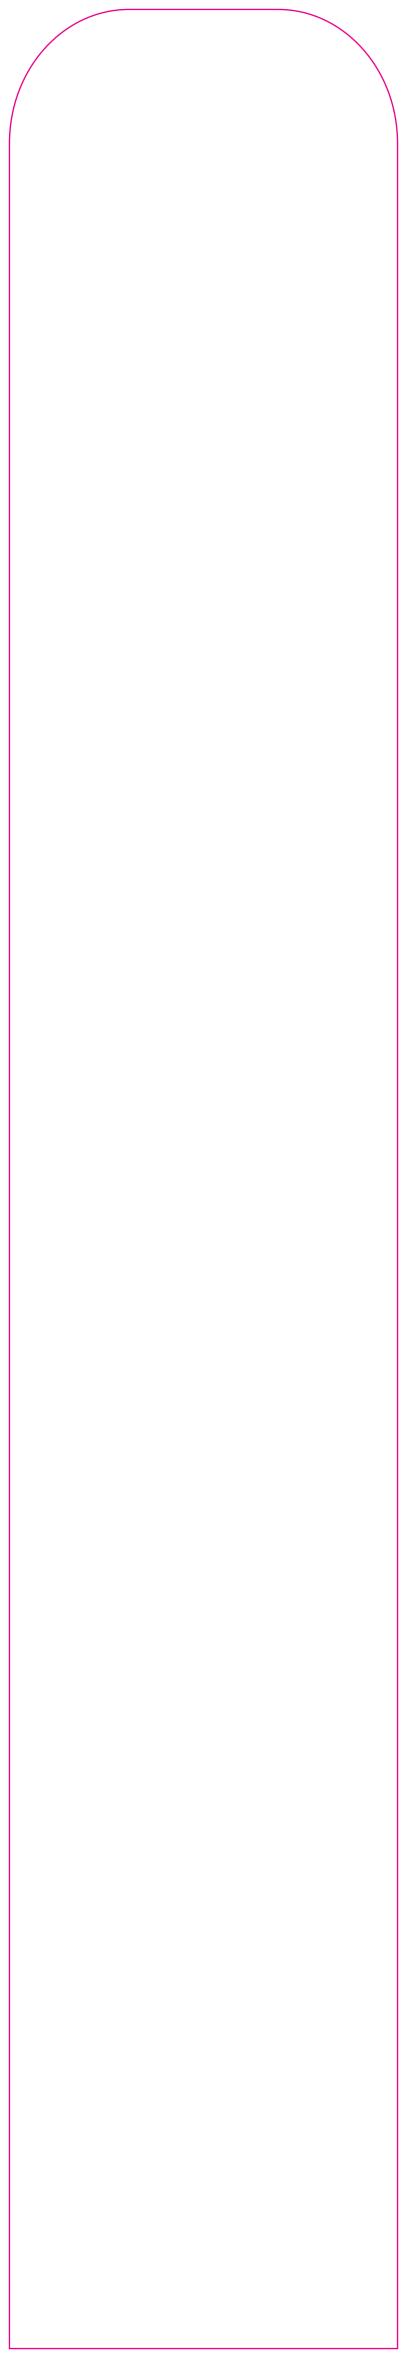

#### **FRONT**

Total finished size 435 (w) x 2495 (h) mm

Supply artwork at 25% as below in the blue box

#### **FRONT**

Total art board including bleed **107.5** (w) x **623.75** (h) mm