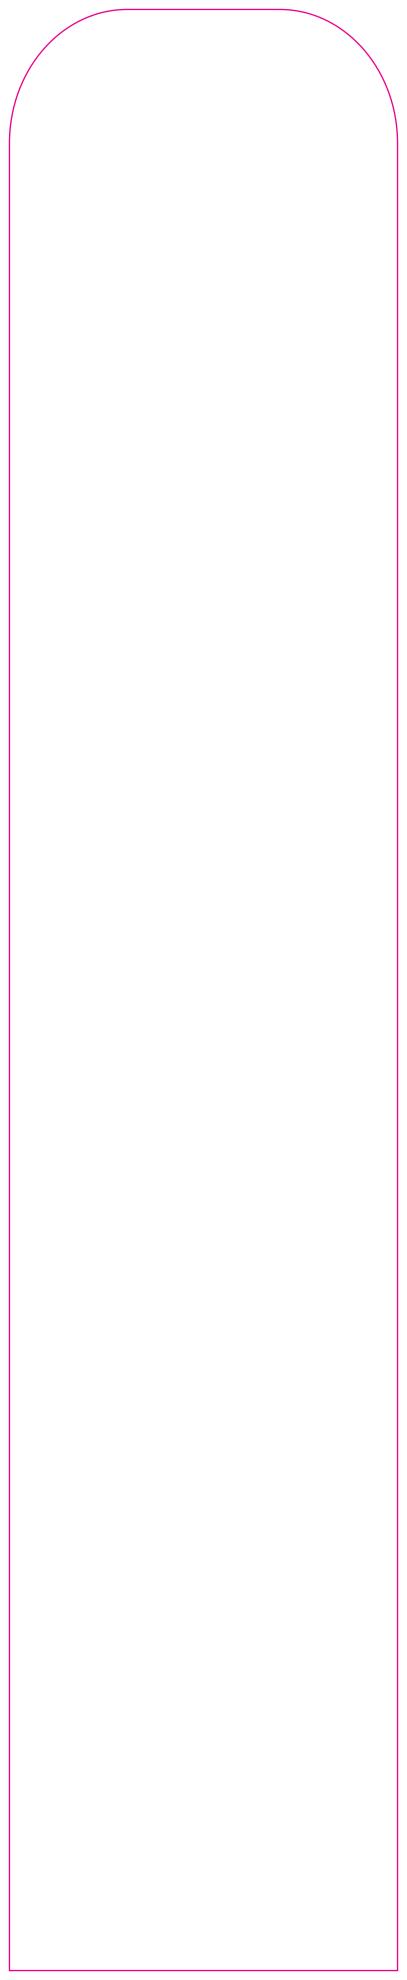

#### FRONT

**Total finished size** 435 (w) x 2095 (h) mm

Supply artwork at 25% as below in the blue box

BACK Total finished size 435 (w) x 2075 (h) mm

Supply artwork at 25% as below in the blue box

## FRONT

Total art board including bleed 107.5 (w) x 523.75 (h) mm

#### BACK

Total art board including bleed 107.5 (w) x 523.75 (h) mm

Keep all text, logos and critical design elements to the inside of the magenta contour.