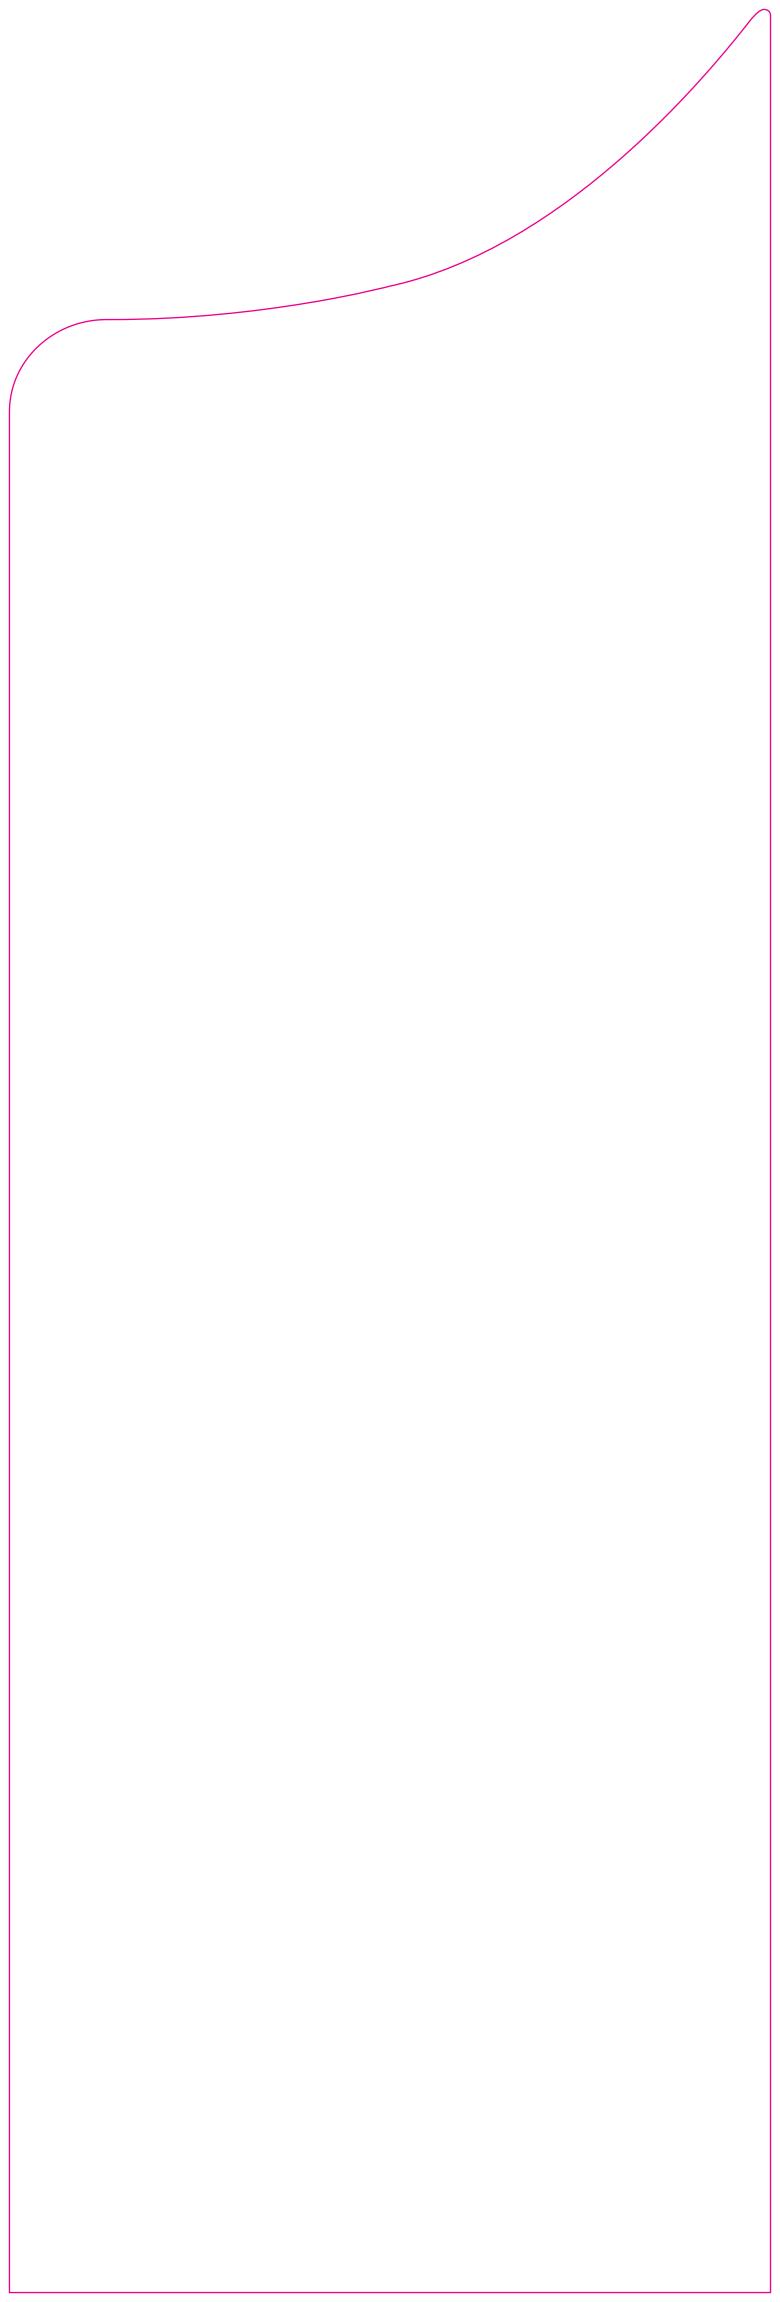

#### **BACK**

Total finished size 825 (w) x 2436 (h) mm

Supply artwork at 25% as below in the blue box

### **BACK**

Total art board including bleed **206.25** (w) x **609** (h) mm

Keep all text, logos and critical design elements to the inside of the magenta contour.