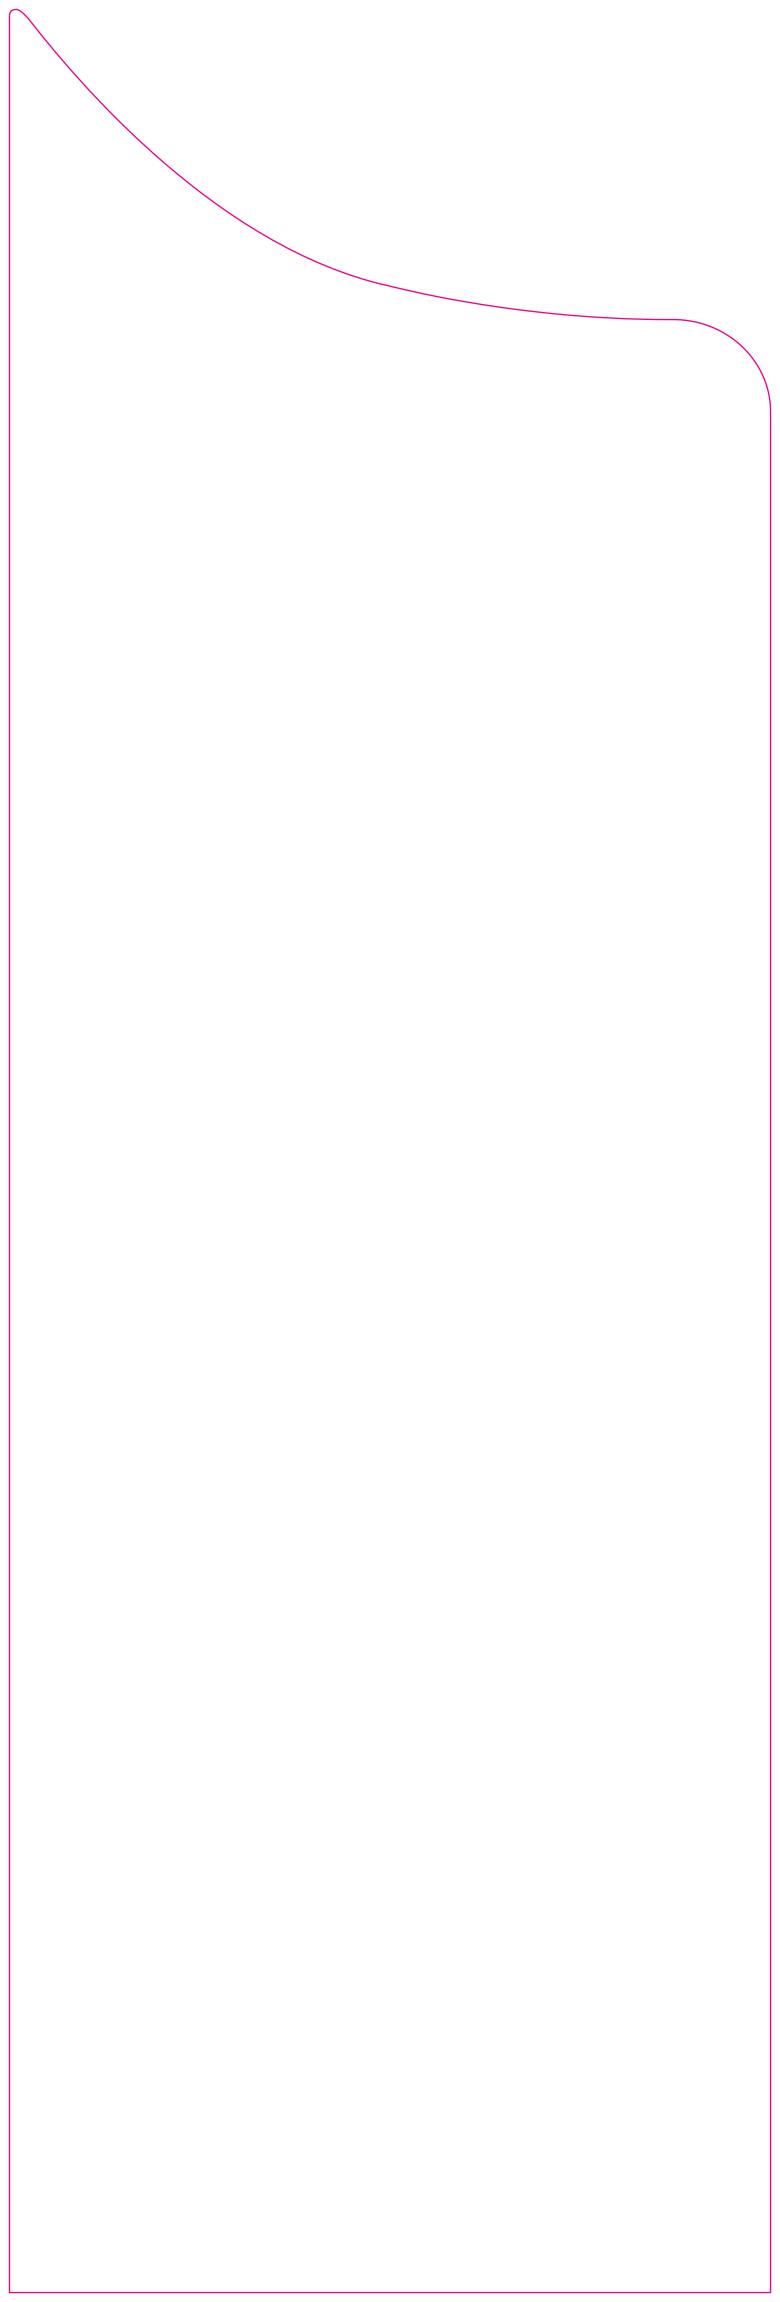

#### **FRONT**

Total finished size 825 (w) x 2436 (h) mm

Supply artwork at 25% as below in the blue box

## **FRONT**

Total art board including bleed **206.25** (w) x **609** (h) mm