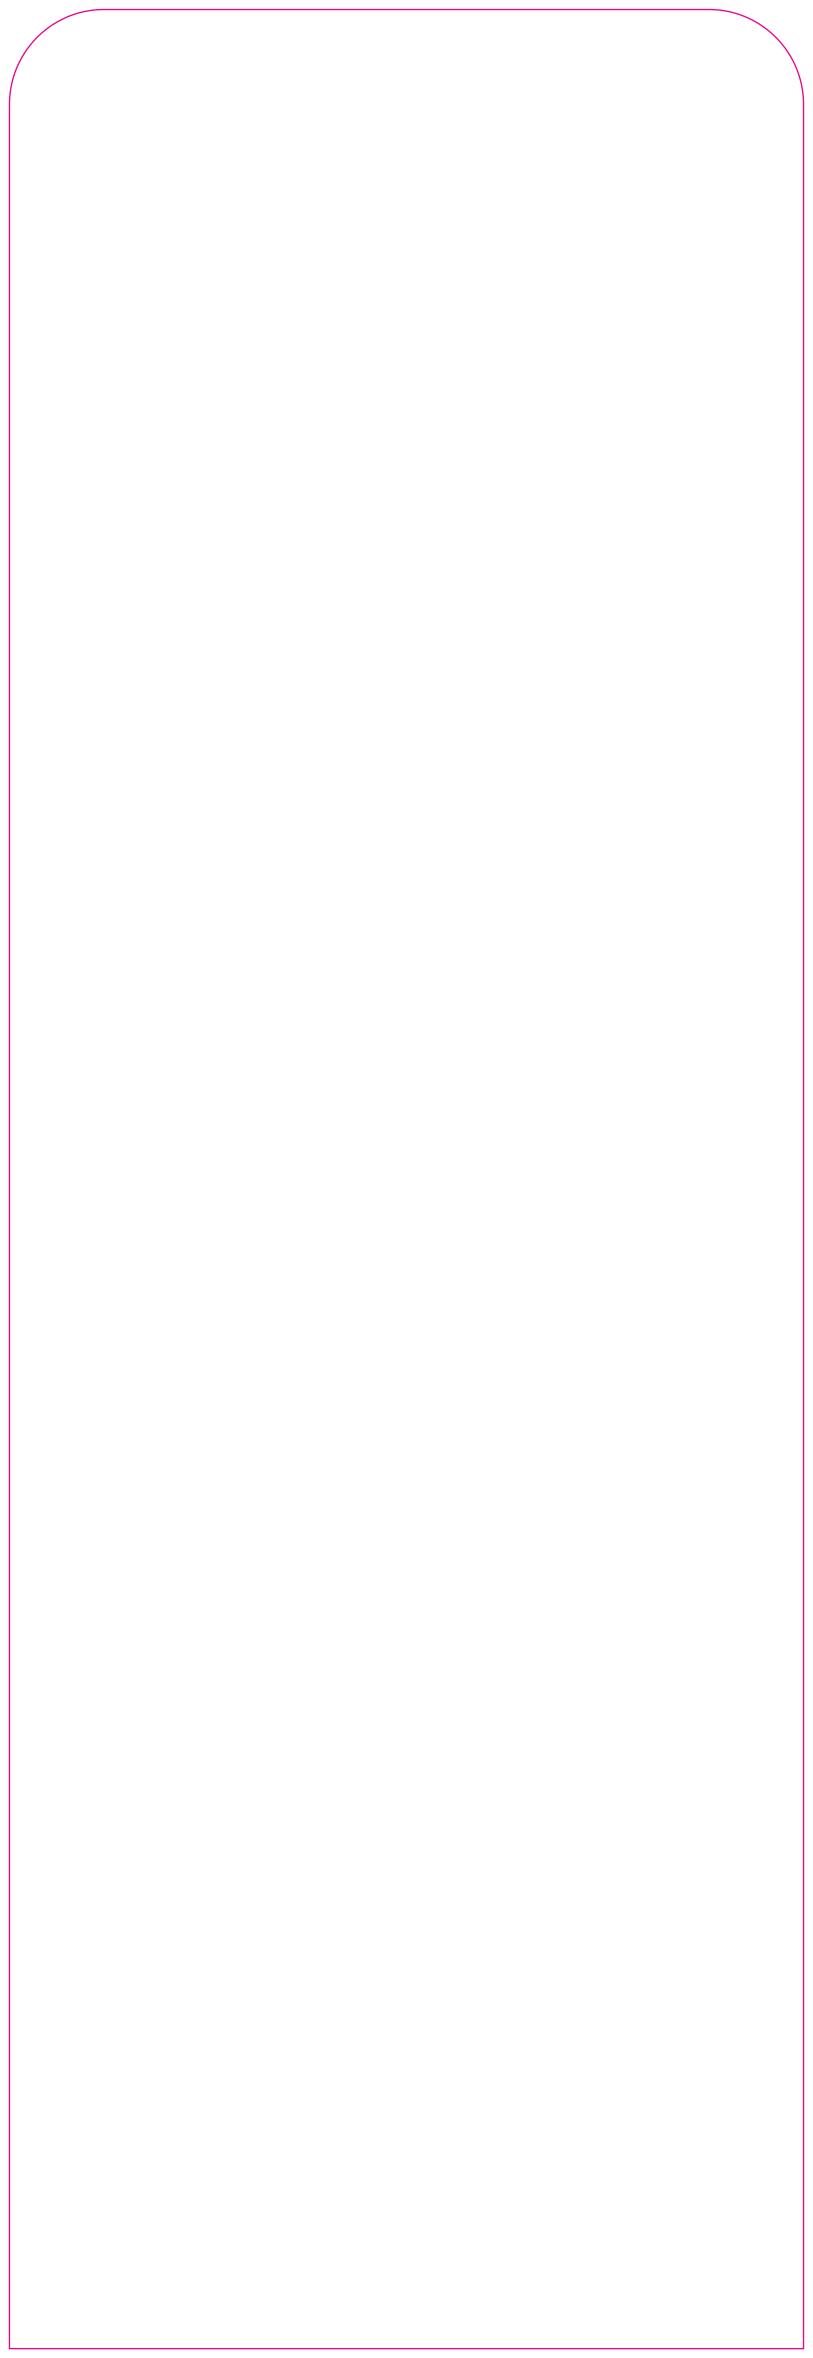

#### **FRONT**

Total finished size 860 (w) x 2495 (h) mm

Supply artwork at 25% as below in the blue box

#### **FRONT**

Total art board including bleed **215** (w) x **623.75** (h) mm