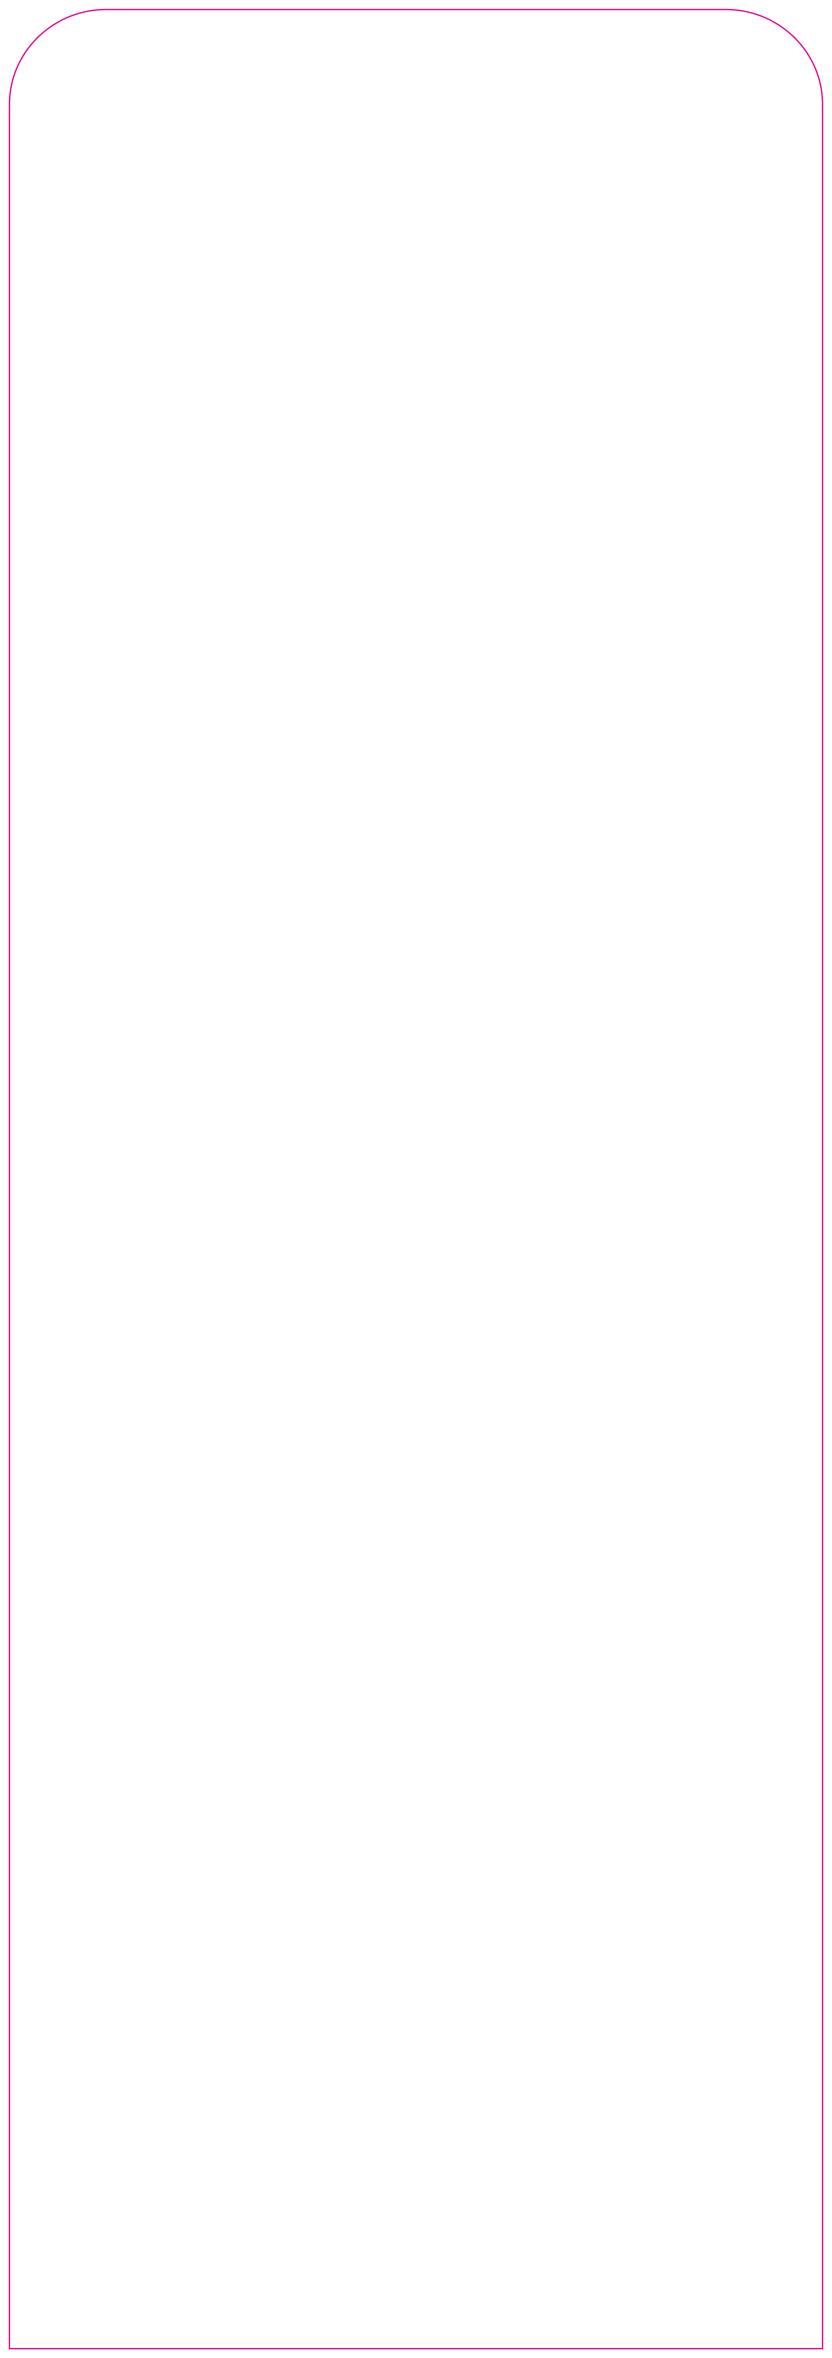

#### **BACK**

Total finished size 880 (w) x 2495 (h) mm

Supply artwork at 25% as below in the blue box

#### **BACK**

Total art board including bleed 220 (w) x 623.75 (h) mm

Keep all text, logos and critical design elements to the inside of the magenta contour.