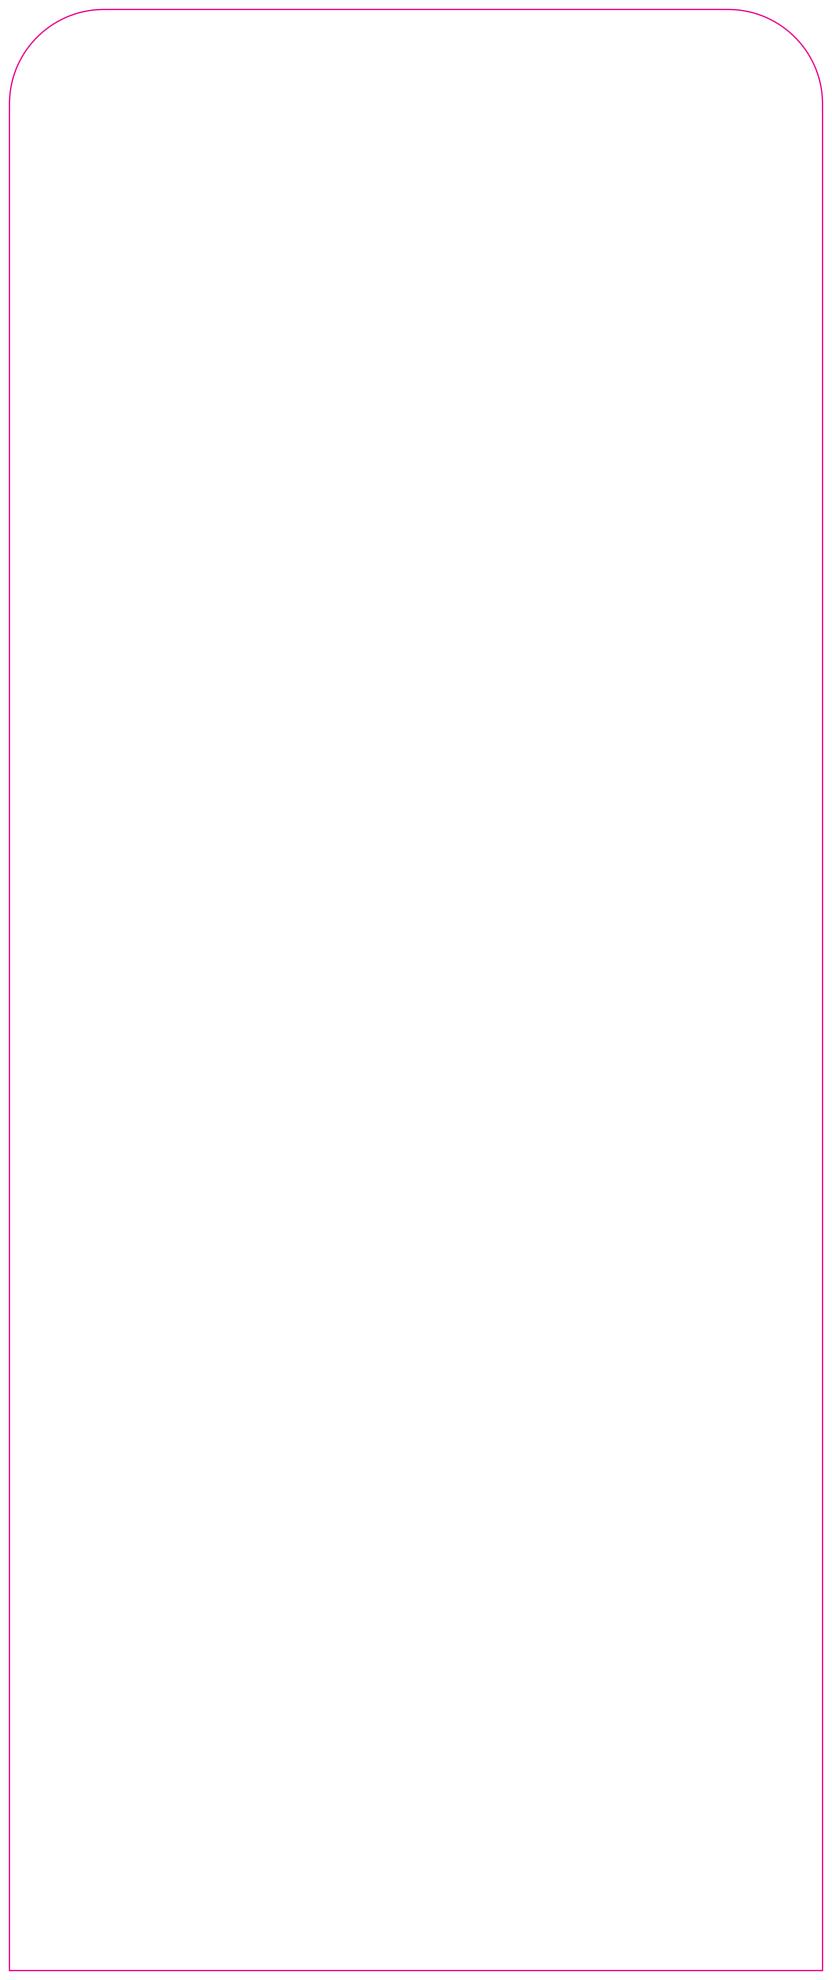

### FRONT

**Total finished size** 860 (w) x 2095 (h) mm

Supply artwork at 25% as below in the blue box

BACK Total finished size 880 (w) x 2095 (h) mm

Supply artwork at 25% as below in the blue box

### BACK

Total art board including bleed 220 (w) x 523.75 (h) mm

Keep all text, logos and critical design elements to the inside of the magenta contour.

### THIS TEMPLATE

- Is supplied at 25% of finished size.
- Includes bleed (edge of artboard).