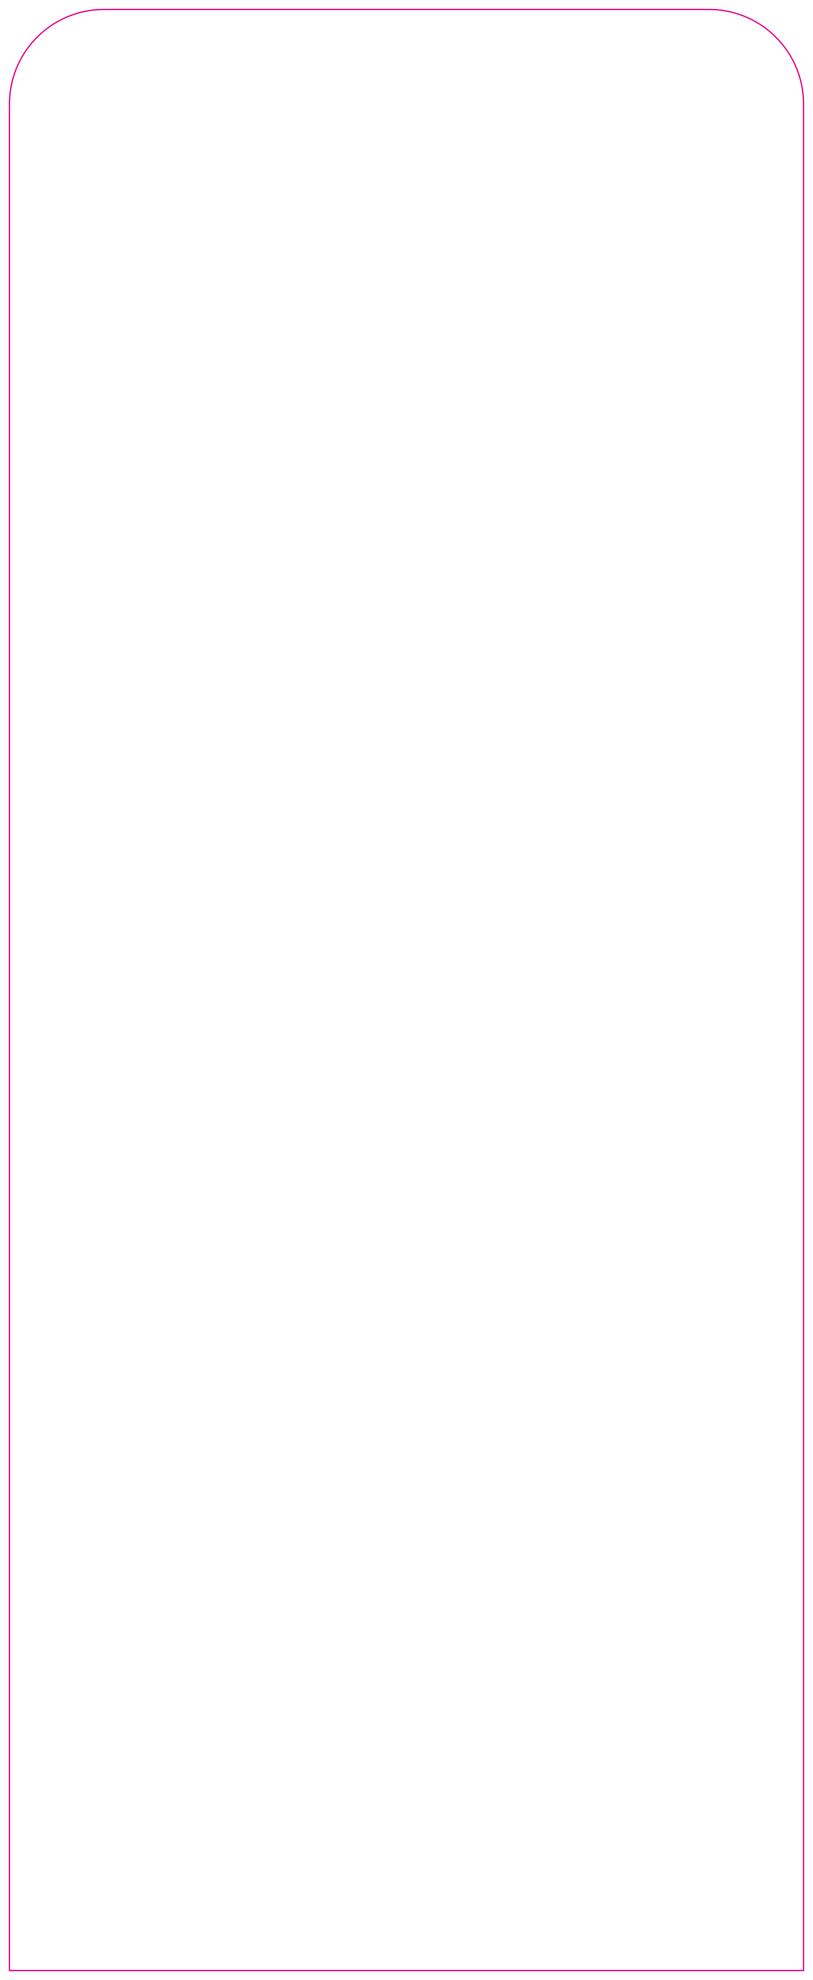

### FRONT

**Total finished size** 860 (w) x 2095 (h) mm

Supply artwork at 25% as below in the blue box

BACK Total finished size 880 (w) x 2095 (h) mm

Supply artwork at 25% as below in the blue box

## FRONT

Total art board including bleed 215 (w) x 523.75 (h) mm

### THIS TEMPLATE

- Is supplied at 25% of finished size.
- Includes bleed (edge of artboard).