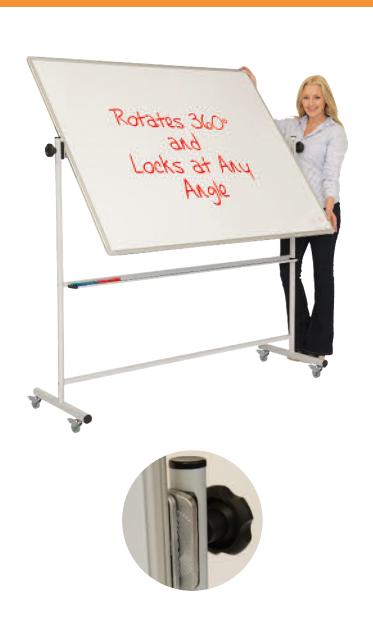

## Mobile Swivel Writing Boards.

- Double-sided, plain drywipe whiteboard or magnetic coated steel.
- Rotate 360° on the horizontal axis and can lock into any position.
- Integral pen ledge. Locking castors and stability bar.
- This product has a 5 year surface guarantee.
- Surface/Area size (mm): 1200x900, 1200x1200, 1500x1200, 1800x1200
  Total Height: 1500-1920
- Size Depth(mm): Board Frame: 17, base width: 400mm
- Frame Material: Anodised satin silver aluminium, White powdercoated mild steel
- Core Material: 9mm Corrugated fibreboard with magnetic white coated steel surface and steel balanced Rear Surface Door Material: n/a
- Torsion/Max load: 50kg max load castors
- Magnetic Option: YesWeight (kg): 10-20kg
- Fire Proof: No
- FSC/Recycled: Yes core material
- Mobile/Locking Castor: Yes, locking castors
- Self Assembly: Yes
- · Adjustable: Rotating board
- Guarantee: 5 Years
- Storage/Stackable: Yes, interlocking