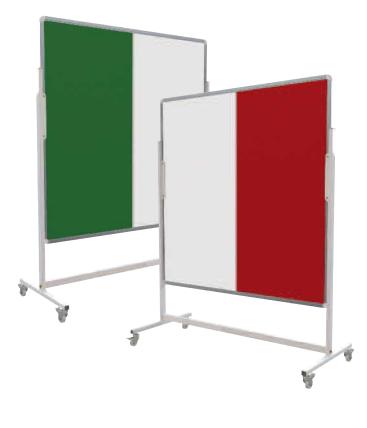

Mobile Pinup Pen Boards.

Combination pinboard and whiteboard. Fire rated felt surface fabric see colour chart. W hiteboard with high gloss surface for drymarker pens. Satin silver anodised aluminium frame with rounded corners. Sturdy powder coated steel frame with stability bar and heavy duty locking castors on streight legs. Height adjustable by 210mm.

This product is guaranteed for 5 years.

Surface/ Area size (mm): 900x1200, 1200 x 1200, 1500x1200, 1800 x1200 Frame Material: Anodised Satin Silver Aluminium, White Powdercoated Mild Steel Core Material: 9mm MFC, Non Mag W hiteboard Surface Material, Fient Grid front surface, plain reverse Torsion/ Max load: 50kg max load castors Colour Options: Blue, Red, Green or Grey Fabric/ Surface Options: white W eight (kg): 1 0-20kg