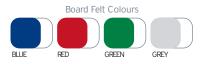

This product is guaranteed for 5 years.

Surface/ Area size (mm): 900x1200, 1200 x 1200, 1500x1200, 1800 x1200 Frame Material: Anodised Satin Silver Aluminium, White Powdercoated Mild Steel Core Material: 9mm MFC, Non Mag W hiteboard Surface Material, Fient Grid front surface, plain reverse Torsion/ Max load: 50kg max load castors Colour Options: Blue, Red, Green or Grey Fabric/ Surface Options: white W eight (kg): 1 0-20kg