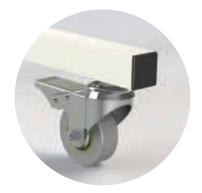

Mobile Pinup Pen Boards.

Combination pinboard and whiteboard. Fire rated felt surface fabric see colour chart. W hiteboard with high gloss surface for drymarker pens. Satin silver anodised aluminium frame with rounded corners. Sturdy powder coated steel frame with stability bar and heavy duty locking castors on streight legs. Height adjustable by 210mm.

This product is guaranteed for 5 years.

Surface/ Area size (mm): 900x1200, 1200 x 1200, 1500x1200, 1800 x1200 Frame Material: Anodised Satin Silver Aluminium, White Powdercoated Mild Steel Core Material: 9mm MFC, Non Mag W hiteboard Surface Material, Fient Grid front surface, plain reverse Torsion/ Max load: 50kg max load castors Colour Options: Blue, Red, Green or Grey Fabric/ Surface Options: white W eight (kg): 1 0-20kg