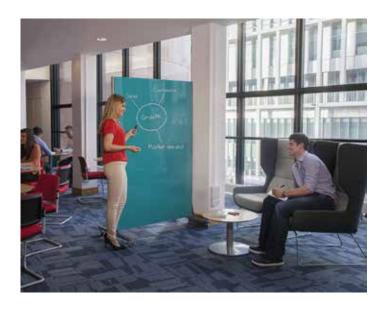

Made in the UK from recycled 4mm toughened safety glass with polished edges, these boards provide a durable, premium quality writing surface for presenting information. The contemporary design makes an impressive visual impact and offers a refined alternative to conventional dry wipe boards. Wall mounted, mobile and desk glassboards are available, each in a variety of colours, with the option to add your logo or create your own design.