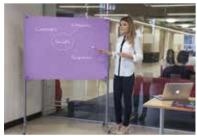

Made in the UK from recycled 4mm toughened safety glass with polished edges, these boards provide a durable, premium quality writing surface for presenting information. The contemporary design makes an impressive visual impact and offers a refined alternative to conventional dry wipe boards. Wall mounted, mobile and desk glassboards are available, each in a variety of colours, with the option to add your logo or create your own design.