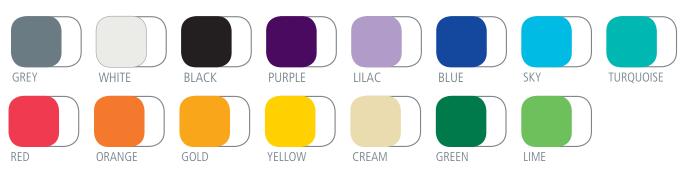

Surface/Area size (mm): 1200x900 - 1800x1200

Size Depth(mm): 600-700 (frame depth)

Frame Material: Steel

Surface Material: 4mm Toughened safety glass

Magnetic: Yes

Colour Options: Yes, Various. Blue, Red, Green, Yellow, Black, White, Purple, Orange, Lime, Cream, Grey, Turquoise, Lilac

Gold, Sky (See below)

Weight (kg): 1200x900 = 45kg - 1800x1200 = 65kg

Fire Proof: Yes British Made: Yes

FSC/Recycled: Recyclable

Guarentee: 5 Years - Lifetime Surface Guarentee

| Board Size (w x h)          | Logo Size (w x h |
|-----------------------------|------------------|
|                             | 400 x 200 mm     |
| 1800 x 1200 mm<br>Landscape | 500 x 250 mm     |

## Glass Board Colours