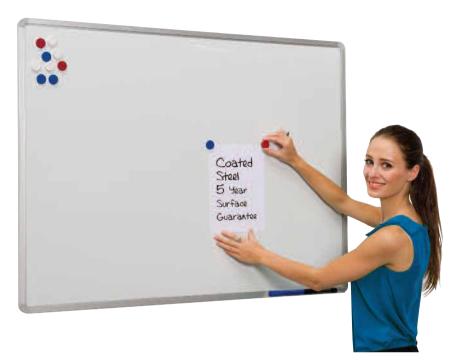

## Coated Steel Writing Boards.

Coated steel is a less costly alternative to a Vitreous Enamel Steel board. Magnetic dry wipe single sided whiteboard surface with Satin silve anodisd aluminium frame. Colour related rounded safety corners and concealed corner fixing.

Pen ledge and wall fixings are included.

This product has a 5 year surface guarentee.

Surface/Area size (mm): 900 x 600, 1200 x 900, 1200 x 1200, 1500 x 1200, 1800 x 1200, 2400 x 1200

Size Depth (mm): 17