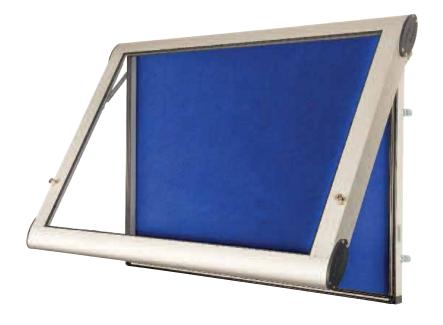

## FlameShield Indoor Showcase.

The FlameShield Indoor Showcase is the stylish and professional way to display children's work or other material. The showcase features 'gas strut' assisted door opening for ease of use and hassle free changing of information. Hinged and double locking door features fire rated and virtually shatterproof glazing. The noticeboard core and bonded textile are fully fire retardant and are tested as a composite to comply with BSEN1 3501: 2002.

Surface/ Area size (mm): 575 x715, 750x540, 750 x970, 1050 x755, 1050 x1015, 1050 x1185, 1050 x1400

Size Depth(mm): 82 Internal Clearance(mm): 24

Frame Material: Anodised Satin Silver Aluminium Core Material: 12.5mm FlameShield Firepanel Core

Door Material: PETG

Colour Options: Grey, Red, Blue, Green

Weight (kg): 8-1 4kg

Fire Proof: Class O (B) (noticeboard textitle core only)

British Made: Yes

FSC/ Recycled: Yes, Board core

Heavy Duty: yes Guarantee: 1 years