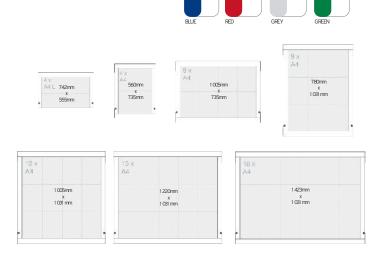

Surface/ Area size (mm): 575 x715, 750x540, 750 x970, 1050 x755, 1050 x1015, 1050 x1185, 1050 x1400

Size Depth(mm): 82 Internal Clearance(mm): 24

Frame Material: Anodised Satin Silver Aluminium Core Material: 12.5mm FlameShield Firepanel Core

Door Material: PETG

Colour Options: Grey, Red, Blue, Green

Weight (kg): 8-1 4kg

Fire Proof: Class O (B) (noticeboard textitle core only)

British Made: Yes

FSC/ Recycled: Yes, Board core

Heavy Duty: yes Guarantee: 1 years

Frame Colours

ALUMINIUM

Board Felt Colours