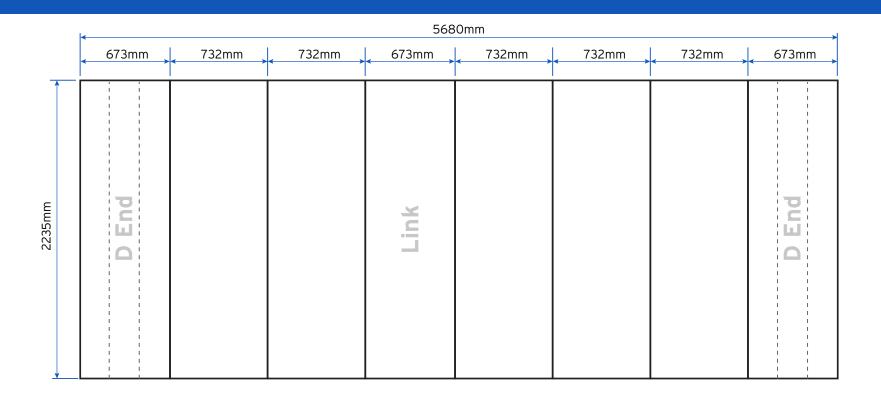

## **Artwork Specification**

Linked Pop Up (5m Depth x 5m Wide) - Backwall

8 Panels = 3 x 673mm Panels, 5 x 732mm Panels

Total Artwork size: 5680mm (W) x 2235mm (H)
Artwork size 25%: **1420mm** (W) x **558.75mm** (H)

673mm (100%) / **168.25mm (25%)** 732mm (100%) / **183mm (25%)** 

Template below not to scale, please use measurements provided

For optimum printing results artwork documents should be submitted in vector format in either EPS, Adobe Illustrator (Ai) or High Quality PDF.