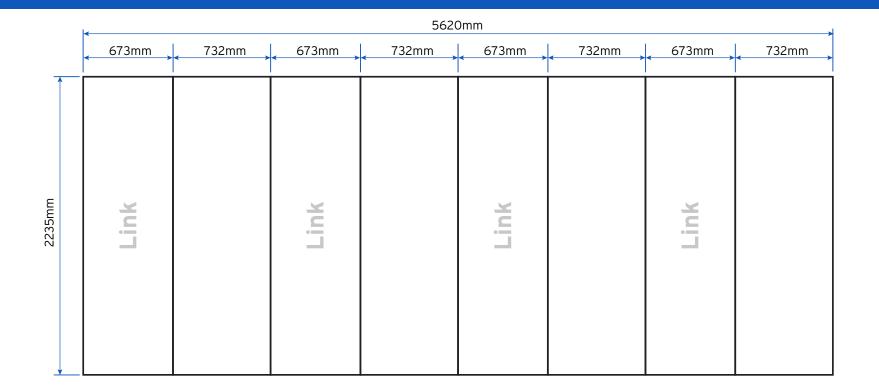

## **Artwork Specification**

Linked Pop Up (5m Depth x 5m Wide) - Tower

8 Panels = 4 x 673mm Panels, 4 x 732mm Panels

Total Artwork size: 5620mm (W) x 2235mm (H)
Artwork size 25%: **1405mm** (W) x **558.75mm** (H)

673mm (100%) / **168.25mm (25%)** 732mm (100%) / **183mm (25%)** 

Template below not to scale, please use measurements provided

For optimum printing results artwork documents should be submitted in vector format in either EPS, Adobe Illustrator (Ai) or High Quality PDF.