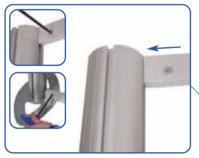

Secure top rail to post by tightening the lock using a 5mm allen key Repeat step for 2nd post and bottom rail.

Align and slide female post over male post, tighten both grub screws using a 2.5mm allen key Repeat step for 2nd post.

Attach base to male post using M10 bolt and allen key. Ensure clear washer is between base & post. Repeat step for 2nd post.

Attach wire kit to top and bottom rails. Fit the diamond shaped insert into the rail and tighten until secure. If required tension can be added to the wire by rotating the adjuster Repeat step for remaining wires.

Attach acrylic dispenser to wire. Remove grub screw from poster support using a 2.5mm Allen key Slide poster support onto wire and re-fix grub screw to secure. Repeat step for remaining poster supports.