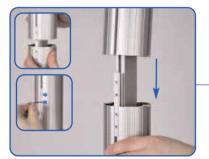

Secure top rail to post by tightening the lock using a 5mm allen key Repeat step for 2nd post and bottom rail.

Align and slide female post over male post, tighten both grub screws using a 2.5mm allen key Repeat step for 2nd post.