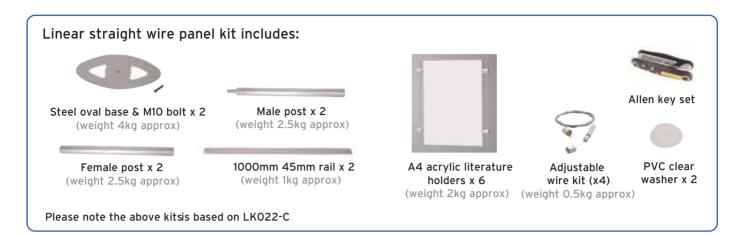

## Hardware specifications

A4 literature holders

Hardware dimensions (mm):

LK022-B- 2000 (h) x 750 (w) x 400 (d) supplied with x3 A4 acrylic literature holders

 $\mbox{LK022-C}\mbox{-}$  2000 (h) x 1250 (w) x 400 (d) supplied with x6 A4 acrylic literature holders

LK022-D- 2000 (h) x 2250 (w) x 400 (d) supplied with x12 A4 acrylic literature holders

Graphic specifications

Graphic dimensions (mm): 297 (h) x 210 (w) visible approx (A4 Portrait holders)

We are continually improving and modifying our product range and reserve the right to vary the specifications without prior notice. All dimensions and weights quoted are approximate and we accept no responsibility for variance. E&OE