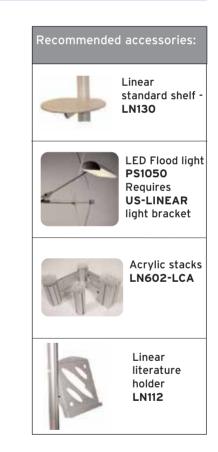

Provides a high quality and cost effective solution for displaying literature. This attractive unobtrusive stand is ideal for travel and estate agents display

## Features & Benefits

- Portable, easy assembly
- Anodised aluminium construction
- 75mm round modular post system as standard
- Steel oval bases supplied as standard
- Supplied with A4 acrylic literature holders
- Available in 3 different sizes



## Hardware specifications

A4 literature holders

Hardware dimensions (mm):

LK022-B- 2000 (h) x 750 (w) x 400 (d) supplied with x3 A4 acrylic literature holders

 $\mbox{LK022-C}\mbox{-}$  2000 (h) x 1250 (w) x 400 (d) supplied with x6 A4 acrylic literature holders

LK022-D- 2000 (h) x 2250 (w) x 400 (d) supplied with x12 A4 acrylic literature holders

Graphic specifications

Graphic dimensions (mm): 297 (h) x 210 (w) visible approx (A4 Portrait holders)

We are continually improving and modifying our product range and reserve the right to vary the specifications without prior notice. All dimensions and weights quoted are approximate and we accept no responsibility for variance. E&OE







Secure top rail to post by tightening the lock using a 5mm allen key Repeat step for 2nd post an