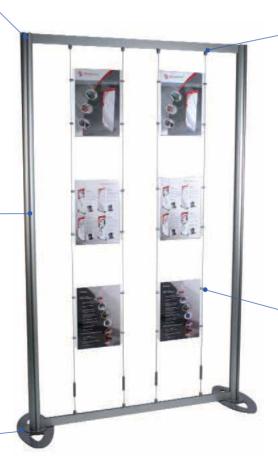

Provides a high quality and cost effective solution for displaying literature. This attractive unobtrusive stand is ideal for travel and estate agents display

## Hardware specifications

A4 literature holders

Hardware dimensions (mm):

LK022-B- 2000 (h) x 750 (w) x 400 (d) supplied with x3 A4 acrylic literature holders

 $\mbox{LK022-C}\mbox{-}$  2000 (h) x 1250 (w) x 400 (d) supplied with x6 A4 acrylic literature holders

LK022-D- 2000 (h) x 2250 (w) x 400 (d) supplied with x12 A4 acrylic literature holders

Graphic specifications

Graphic dimensions (mm): 297 (h) x 210 (w) visible approx (A4 Portrait holders)

We are continually improving and modifying our product range and reserve the right to vary the specifications without prior notice. All dimensions and weights quoted are approximate and we accept no responsibility for variance. E&OE