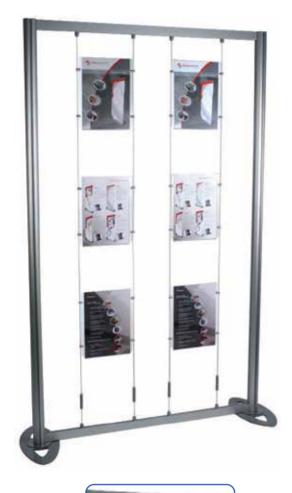

Provides a high quality and cost effective solution for displaying literature. This attractive unobtrusive stand is ideal for travel and estate agents display

## Features & Benefits

- Portable, easy assembly
- Anodised aluminium construction
- 75mm round modular post system as standard
- Steel oval bases supplied as standard
- Supplied with A4 acrylic literature holders
- Available in 3 different sizes

## Hardware specifications

A4 literature holders

Hardware dimensions (mm):

LK022-B- 2000 (h) x 750 (w) x 400 (d) supplied with x3 A4 acrylic literature holders

 $\mbox{LK022-C}\mbox{-}$  2000 (h) x 1250 (w) x 400 (d) supplied with x6 A4 acrylic literature holders