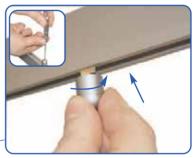

Attach base to male post using M10 bolt and allen key. Ensure clear washer is between base & post. Repeat step for 2nd post.

Attach wire kit to top and bottom rails. Fit the diamond shaped insert into the rail and tighten until secure. If required tension can be added to the wire by rotating the adjuster Repeat step for remaining wires.