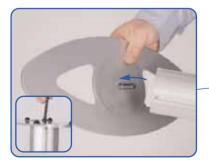

Attach base to male post using M10 bolt and allen key. Ensure clear washer is between base & post. Repeat step for 2nd post.

Attach wire kit to top and bottom rails. Fit the diamond shaped insert into the rail and tighten until secure. If required tension can be added to the wire by rotating the adjuster Repeat step for remaining wires.