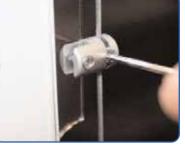

Secure top rail to post by tightening the lock using a 5mm allen key Repeat step for 2nd post and bottom rail.

Align and slide female post over male post, tighten both grub screws using a 2.5mm allen key Repeat step for 2nd post.