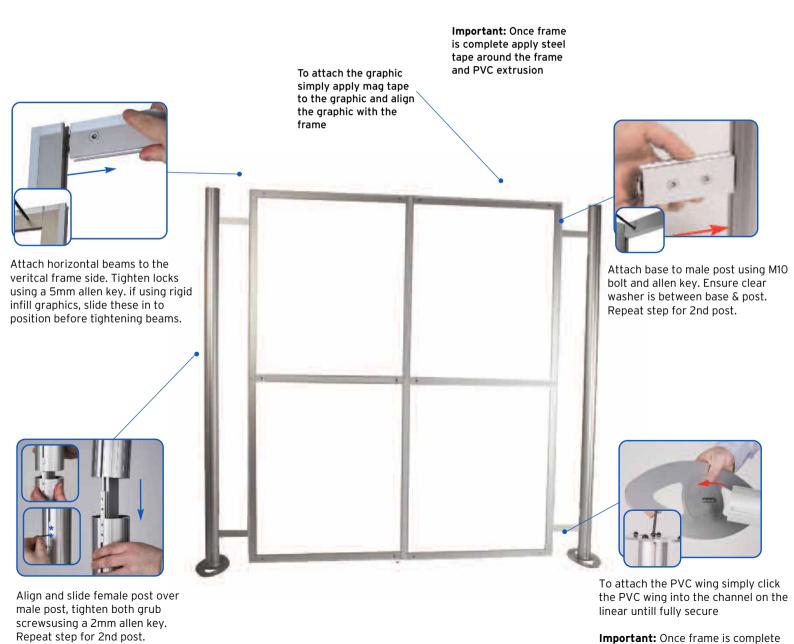

## Hardware specifictions

Overall assembled size (mm):

2000(h) x 1050(w) x 400(d)

2000(h) x 1550(w) x 400(d)

2000(h) x 2550(w) x 400(d)

2000(h) x 3550(w) x 400(d)

apply steel around the frame and

PVC extrusion