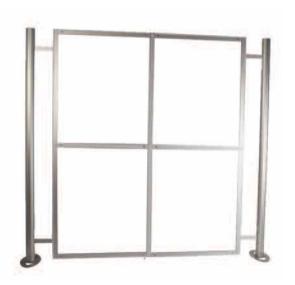

## Features & benefits

- Portable and easy to assemble
- Anodised aluminium construction
- 75mm round modular post system as standard
- Available in 4 different graphic sizes 2000mm(h) x 500mm(w), 1000mm(w) 2000mm(w) and 3000mm(w)
- Steel oval bases supplied as standard

## Hardware specifictions

Overall assembled size (mm):

2000(h) x 1050(w) x 400(d)

2000(h) x 1550(w) x 400(d)

2000(h) x 2550(w) x 400(d)

2000(h) x 3550(w) x 400(d)

apply steel around the frame and

PVC extrusion