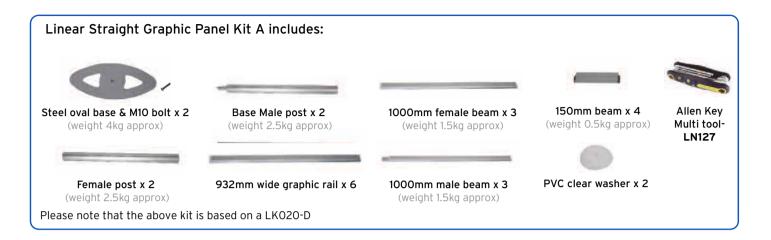

Linear allows you to deliver a show stopping custom built exhibition stand, attractive and durable aluminium finish ideal for large impressive display and retail environments.

## Features & benefits

- Portable and easy to assemble
- Anodised aluminium construction
- 75mm round modular post system as standard
- Available in 4 different graphic sizes 2000mm(h) x 500mm(w), 1000mm(w) 2000mm(w) and 3000mm(w)
- Steel oval bases supplied as standard





## Hardware specifictions

Overall assembled size (mm):

2000(h) x 1050(w) x 400(d)

2000(h) x 1550(w) x 400(d)

2000(h) x 2550(w) x 400(d)

2000(h) x 3550(w) x 400(d)

apply steel around the frame and

PVC extrusion