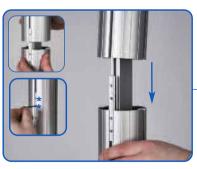

Important: Once frame is complete apply steel around the frame and **PVC** extrusion

Align and slide female post over male post, tighten both grub screws using a 2mm allen key. Repeat step for 2nd post.