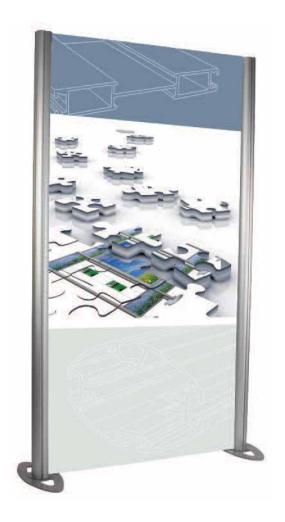

Anodised aluminium construction, with simple self assembly. Ideal for shopping centres, conferences and airports.

## Features & benefits

- Portable and easy to assemble
- Anodised aluminium construction
- 75mm round modular post system as standard
- Available in 4 different graphic sizes 2000mm(h) x 500mm(w), 1000mm(w), 2000mm(w) and 3000mm(w)
- Steel oval bases supplied as standard

## Hardware specifications

Overall assembled size (mm):

2000(h) x 750(w) x 400(d)

2000(h) x 1250(w) x 400(d)

2000(h) x 2250(w) x 400(d)

2000(h) x 3250(w) x 400(d)

To attach the PVC wing simply click the PVC wing into the channel on the linear untill fully secure