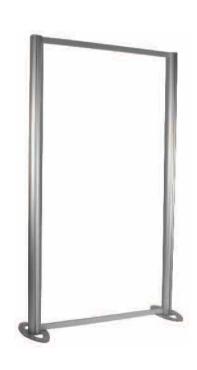

Important: Once frame is complete apply steel around the frame and **PVC** extrusion

Align and slide female post over male post, tighten both grub screws using a 2mm allen key. Repeat step for 2nd post.

To attach the graphic simply apply mag tape to the graphic and allign the graphic with the frame.

Attach base to male post using M10 bolt and allen key. Ensure clear washer is between base & post. Repeat step for 2nd post.