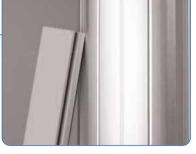

## Hardware specifications

Overall assembled size (mm):

2000(h) x 750(w) x 400(d)

2000(h) x 1250(w) x 400(d)

2000(h) x 2250(w) x 400(d)

2000(h) x 3250(w) x 400(d)

To attach the PVC wing simply click the PVC wing into the channel on the linear untill fully secure

Important: Once frame is complete apply steel around the frame and **PVC** extrusion

Align and slide female post over male post, tighten both grub screws using a 2mm allen key. Repeat step for 2nd post.