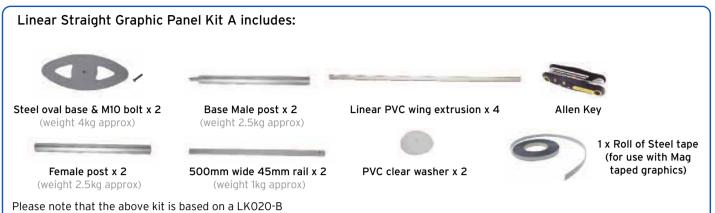

## Features & benefits

- Portable and easy to assemble
- Anodised aluminium construction
- 75mm round modular post system as standard
- Available in 4 different graphic sizes 2000mm(h) x 500mm(w), 1000mm(w), 2000mm(w) and 3000mm(w)
- Steel oval bases supplied as standard

## Hardware specifications

Overall assembled size (mm):

2000(h) x 750(w) x 400(d)

2000(h) x 1250(w) x 400(d)

2000(h) x 2250(w) x 400(d)

2000(h) x 3250(w) x 400(d)

To attach the PVC wing simply click the PVC wing into the channel on the linear untill fully secure

Important: Once frame is complete apply steel around the frame and **PVC** extrusion

Align and slide female post over male post, tighten both grub screws using a 2mm allen key. Repeat step for 2nd post.

To attach the graphic simply apply mag tape to the graphic and allign the graphic with the frame.

Attach base to male post using M10 bolt and allen key. Ensure clear washer is between base & post. Repeat step for 2nd post.