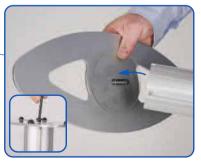

To attach the graphic simply apply mag tape to the graphic and allign the graphic with the frame.

Attach base to male post using M10 bolt and allen key. Ensure clear washer is between base & post. Repeat step for 2nd post.