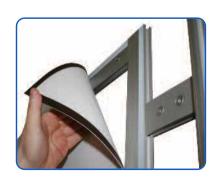

## Hardware specifications

Overall assembled size (mm):

2000(h) x 750(w) x 400(d)

2000(h) x 1250(w) x 400(d)

2000(h) x 2250(w) x 400(d)

2000(h) x 3250(w) x 400(d)

To attach the PVC wing simply click the PVC wing into the channel on the linear untill fully secure