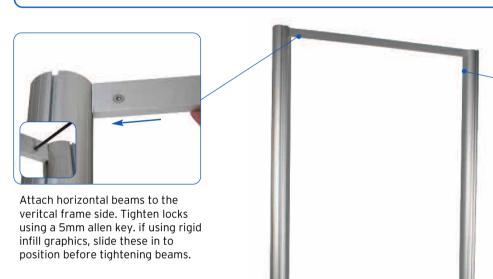

## Hardware specifications

Overall assembled size (mm):

2000(h) x 750(w) x 400(d)

2000(h) x 1250(w) x 400(d)

2000(h) x 2250(w) x 400(d)

2000(h) x 3250(w) x 400(d)

To attach the PVC wing simply click the PVC wing into the channel on the linear untill fully secure

Important: Once frame is complete apply steel around the frame and **PVC** extrusion

Align and slide female post over male post, tighten both grub screws using a 2mm allen key. Repeat step for 2nd post.