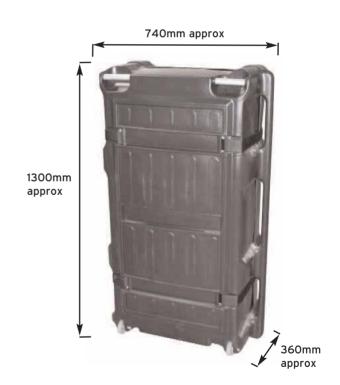

## hardware specifications

Internal case dimensions (mm)

1215(h) x 605(w) x 305(d)

Internal tray dimensions (mm)

1105(h) x 565(w) x 100(d)

Each case can hold (18x) 75mm post in total (6 posts on each tray) or 24x 50mm post in total (8 post on each tray)

Case can also accommodate 45mm male beams (1100mm max)

Max post size: 1000mm male (1100mm)