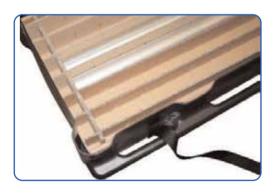

## features & benefits

- Large, wheeled carry case for transporting linear extrusion and kits
- Supporting straps included for extra security
- Stackable for easy storage and transport
- Optional three tier inserts configurable to store different linear extrusion
- Extra strong, moulded case to protect Linear components during storage or transportation