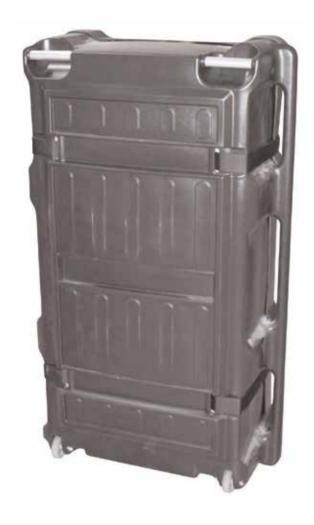

Tough, durable moulded transit case. Will keep your components safe and secure.

## features & benefits

- Large, wheeled carry case for transporting linear extrusion and kits
- Supporting straps included for extra security
- Stackable for easy storage and transport
- Optional three tier inserts configurable to store different linear extrusion
- Extra strong, moulded case to protect Linear components during storage or transportation

## hardware specifications

Internal case dimensions (mm)

1215(h) x 605(w) x 305(d)

Internal tray dimensions (mm)

1105(h) x 565(w) x 100(d)

Each case can hold (18x) 75mm post in total (6 posts on each tray) or 24x 50mm post in total (8 post on each tray)