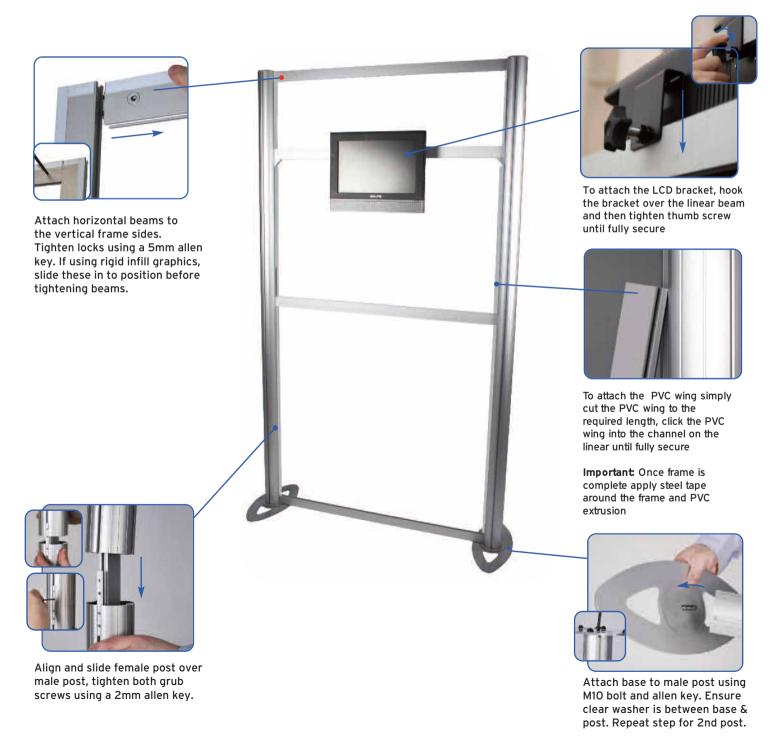

LCD monitor not supplied

This unique media stand allows you to merge your graphics with an audio visual message. The screen can be moved vertically and horizontally. An attention grabber for any exhibitions.

## Features & benefits

- Portable and easy to assemble
- Anodised aluminium construction
- 75mm round modular post system as standard
- Available in 3 different sizes: 2000mm(h) x
  1000mm(w), 2000mm(w), 3000mm(w)
- Steel oval bases supplied as standard