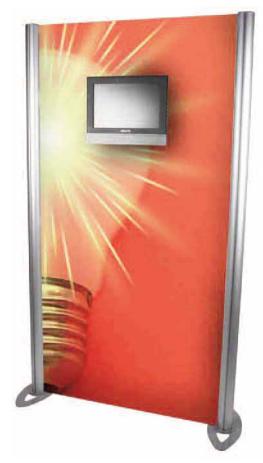

LCD monitor not supplied

This unique media stand allows you to merge your graphics with an audio visual message. The screen can be moved vertically and horizontally. An attention grabber for any exhibitions.

## Features & benefits

- Portable and easy to assemble
- Anodised aluminium construction
- 75mm round modular post system as standard
- Available in 3 different sizes: 2000mm(h) x
  1000mm(w), 2000mm(w), 3000mm(w)
- Steel oval bases supplied as standard