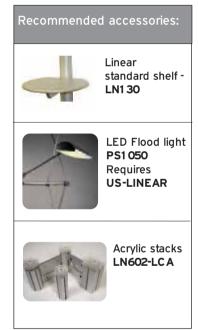

LCD monitor not supplied

This unique media stand allows you to merge your graphics with an audio visual message. The screen can be moved vertically and horizontally. An attention grabber for any exhibitions.

## Features & benefits

- Portable and easy to assemble
- Anodised aluminium construction
- 75mm round modular post system as standard
- Available in 3 different sizes: 2000mm(h) x
  1000mm(w), 2000mm(w), 3000mm(w)
- Steel oval bases supplied as standard





| Than a mane specifications                                                                                                                                       | Orapine Size (illin).            |
|------------------------------------------------------------------------------------------------------------------------------------------------------------------|----------------------------------|
| Hardware dimensions (mm):                                                                                                                                        | Recommended graphic size (mm):   |
| 2000 (h) x 1250 (w) x 400 (d) approx<br>2000 (h) x 1250 (w) x 400 (d) approx<br>2000 (h) x 1250 (w) x 400 (d) approx<br>LCD hook over bracket max weight:<br>4kg | Please refer to graphic template