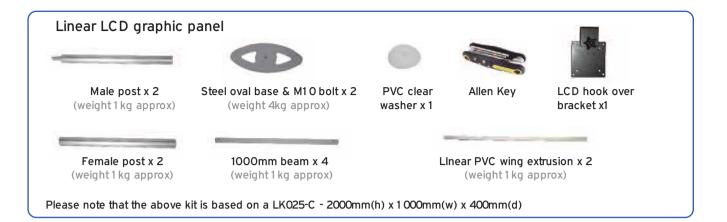

| Than a mane specifications                                                                                                                                       | Orapine Size (illin).            |
|------------------------------------------------------------------------------------------------------------------------------------------------------------------|----------------------------------|
| Hardware dimensions (mm):                                                                                                                                        | Recommended graphic size (mm):   |
| 2000 (h) x 1250 (w) x 400 (d) approx<br>2000 (h) x 1250 (w) x 400 (d) approx<br>2000 (h) x 1250 (w) x 400 (d) approx<br>LCD hook over bracket max weight:<br>4kg | Please refer to graphic template |
|                                                                                                                                                                  |                                  |

Hardware specifications Graphic size (mm)