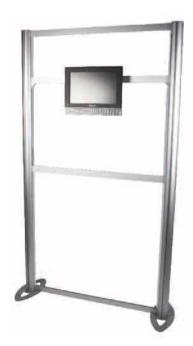

## Features & benefits

- Portable and easy to assemble
- Anodised aluminium construction
- 75mm round modular post system as standard
- Available in 3 different sizes: 2000mm(h) x
  1000mm(w), 2000mm(w), 3000mm(w)
- Steel oval bases supplied as standard

| Than a mane specifications                                                                                                                                       | Orapine Size (illin).            |
|------------------------------------------------------------------------------------------------------------------------------------------------------------------|----------------------------------|
| Hardware dimensions (mm):                                                                                                                                        | Recommended graphic size (mm):   |
| 2000 (h) x 1250 (w) x 400 (d) approx<br>2000 (h) x 1250 (w) x 400 (d) approx<br>2000 (h) x 1250 (w) x 400 (d) approx<br>LCD hook over bracket max weight:<br>4kg | Please refer to graphic template |
|                                                                                                                                                                  |                                  |