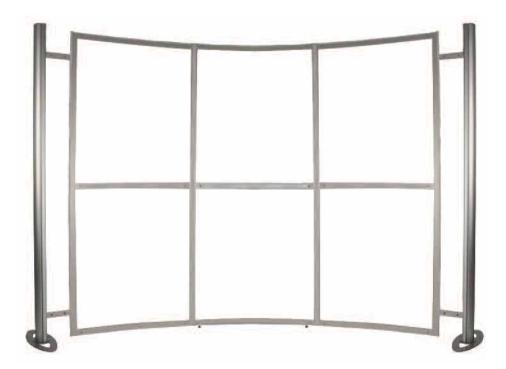

## Features & benefits

- Portable and easy to assemble
- Anodised aluminium construction
- 75mm round modular post system as standard
- Available in 3 different graphic sizes: 2000mm(h) x 1000mm(w), 2000mm(w), 3000mm(w)
- Steel oval bases supplied as standard

## Hardware specifications

Hardware dimensions (mm):

2000(h) x 1555(w) x 390(d) 2000(h) x 2505(w) x 530(d) 2000(h) x 3330(w) x 845(d)