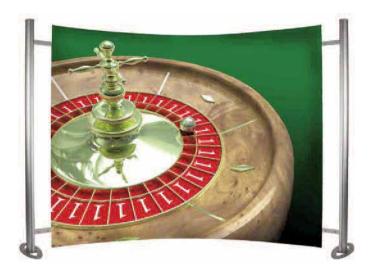

## Linear Curved Graphic Panel Kit B Technical Specification

Innovative stylish and robust graphic display that can be customer to any purpose. The perfect way to display your graphics at exhibition and within retail settings.

## Features & benefits

- Portable and easy to assemble
- Anodised aluminium construction
- 75mm round modular post system as standard
- Available in 3 different graphic sizes: 2000mm(h) x 1000mm(w), 2000mm(w), 3000mm(w)
- Steel oval bases supplied as standard