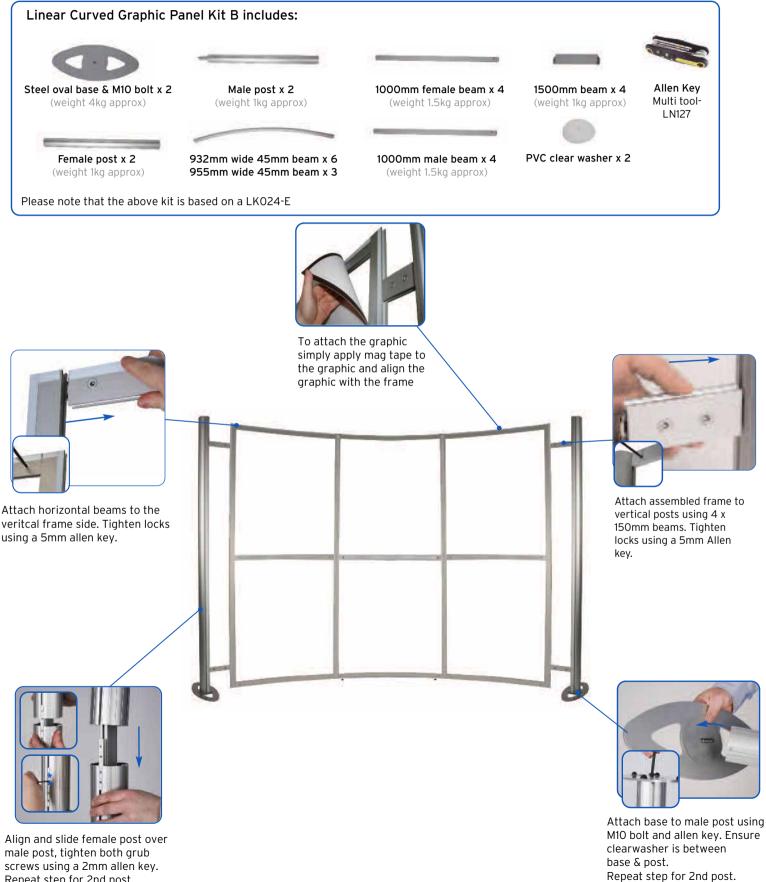

to any purpose. The perfect way to display your graphics at exhibition and within retail settings.

## Features & benefits

- Portable and easy to assemble
- Anodised aluminium construction
- 75mm round modular post system as standard
- Available in 3 different graphic sizes: 2000mm(h) x 1000mm(w), 2000mm(w), 3000mm(w)
- Steel oval bases supplied as standard





## Hardware specifications

Hardware dimensions (mm):

2000(h) x 1555(w) x 390(d) 2000(h) x 2505(w) x 530(d) 2000(h) x 3330(w) x 845(d)

## Graphic fixing options



Mag taped



**Rigid infill** 

We are continually improving and modifying our product range and reserve the right to vary the specifications without prior notice. All dimensions and weights quoted are approximate and we accept no responsibility for variance. E&OE





Repeat step for 2nd post.