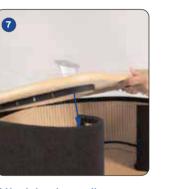

Lower acrylic shelf onto post and secure into position with screws provided.

Lower the internal shelf into the top of the wrap and secure against hook and loop.

Attach the smaller wrap to the top of the shelf, following the shape of the mount.

Attach top to small wrap, feeding it around the hook and loop mount, press securely.

Insert screw and washer through underside of top and into the Linear post.

Kit includes: Top, base, wrap, acrylic shelf, linear post, screws