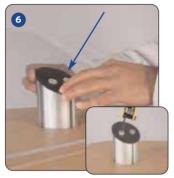

Attach top to small wrap, feeding it around the hook and loop mount, press securely.

Insert screw and washer through underside of top and into the Linear post.

Kit includes: Top, base, wrap, acrylic shelf, linear post, screws