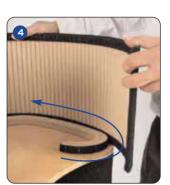

Lower acrylic shelf onto post and secure into position with screws provided.

Lower the internal shelf into the top of the wrap and secure against hook and loop.

Attach the smaller wrap to the top of the shelf, following the shape of the mount.