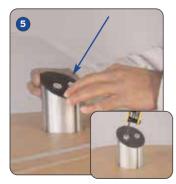

Attach top to small wrap, feeding it around the hook and loop mount, press securely.

Insert screw and washer through underside of top and into the Linear post.

Kit includes: Top, base, wrap, acrylic shelf, linear post, screws

Attach the wrap around the base, following the mounted shape

Lower the top into the top of the wrap and secure against hook and loop.

Lower acrylic shelf onto post and secure into position with screws and allen keys provided.