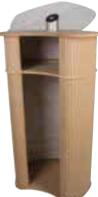

## **Exhibition Lectern Technical Specification**

Pro unit includes shelf

Exhibition Lecturn is a stylish presenter unit from MDF with high quality finish thermoformed laminated tops.

### features & benefits

- Constructed from composite materials and flexible MDF tambour
- Flat packed, easy to transport and quick to assemble
- Allen keys supplied
- Tops are available in Birch, Black, Silver or White thermoformed finishes
- Choice of 12 Luxury Foam Backed Loop Nylon fabric wrap colours
- Acrylic angled top shelf
- Internal shelf on the Pro unit only
- Bags included