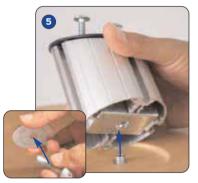

#### Lecturn (Pro) assembly

Kit includes: Top, base, internal shelf, 2 x wrap, acrylic shelf, linear post, screws, allen key

Insert screw and washer

Attach the larger wrap around the base, following the mounted shape

Lower acrylic shelf onto post and secure into position with screws provided.

Lower the internal shelf into the top of the wrap and secure against hook and loop.

Attach the smaller wrap to the top of the shelf, following the shape of the mount.