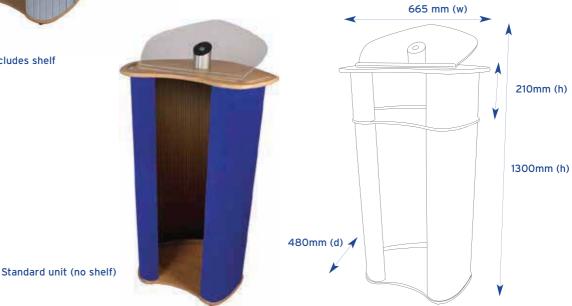

## **Exhibition Lectern Technical Specification**

Pro unit includes shelf

Exhibition Lecturn is a stylish presenter unit from MDF with high quality finish thermoformed laminated tops.

| hardware specifications                | wrap specifications                              | additional info         |
|----------------------------------------|--------------------------------------------------|-------------------------|
| Overall size (h) x (w) x (d):          | Tambour Wrap dimensions (h) x (w):               | Carry bags are included |
| 1300mm x 665mm x 480mm                 | (Standard) 1060mm x 1455mm                       |                         |
| Weight:                                | ( <b>Pro)</b> 840mm x 1455mm (main wrap) / 210mm | A CALLER -              |
| 19kg (Standard and Pro)                | x 1455mm (upper wrap)                            |                         |
| Optional internal shelf size (w) x (d) | :                                                |                         |
| 480mm x 340mm                          | If applying a graphic to the wrap, an allowance  |                         |
| Useable internal shelf height:         | should be made to its size to accommodate        |                         |
| 210mm                                  | aterial type, thickness etc.                     |                         |