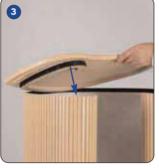

Lower acrylic shelf onto post and secure into position with screws provided.

Lower the internal shelf into the top of the wrap and secure against hook and loop.

Attach the smaller wrap to the top of the shelf, following the shape of the mount.

Attach the wrap around the base, following the mounted shape

Lower the top into the top of the wrap and secure against hook and loop.

Lower acrylic shelf onto post and secure into position with screws and allen keys provided.