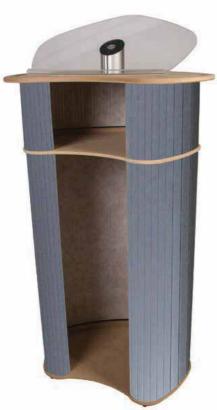

## **Exhibition Lectern Technical Specification**

Pro unit includes shelf

Exhibition Lecturn is a stylish presenter unit from MDF with high quality finish thermoformed laminated tops.

### features & benefits

- Constructed from composite materials and flexible MDF tambour
- Flat packed, easy to transport and quick to assemble
- Allen keys supplied
- Tops are available in Birch, Black, Silver or White thermoformed finishes
- Choice of 12 Luxury Foam Backed Loop Nylon fabric wrap colours
- Acrylic angled top shelf
- Internal shelf on the Pro unit only
- Bags included

| hardware specifications                | wrap specifications                              | additional info         |
|----------------------------------------|--------------------------------------------------|-------------------------|
| Overall size (h) x (w) x (d):          | Tambour Wrap dimensions (h) x (w):               | Carry bags are included |
| 1300mm x 665mm x 480mm                 | (Standard) 1060mm x 1455mm                       |                         |
| Weight:                                | ( <b>Pro)</b> 840mm x 1455mm (main wrap) / 210mm | A CALLER -              |
| 19kg (Standard and Pro)                | x 1455mm (upper wrap)                            |                         |
| Optional internal shelf size (w) x (d) | :                                                |                         |
| 480mm x 340mm                          | If applying a graphic to the wrap, an allowance  |                         |
| Useable internal shelf height:         | should be made to its size to accommodate        |                         |
| 210mm                                  | aterial type, thickness etc.                     |                         |