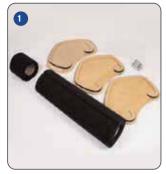

#### Lecturn (Pro) assembly

Kit includes: Top, base, internal shelf, 2 x wrap, acrylic shelf, linear post, screws, allen key

Insert screw and washer

Attach the larger wrap around the base, following the mounted shape

Attach top to small wrap, feeding it around the hook and loop mount, press securely.

Insert screw and washer through underside of top and into the Linear post.

Kit includes: Top, base, wrap, acrylic shelf, linear post, screws