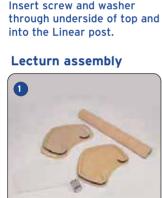

#### Lecturn (Pro) assembly

Kit includes: Top, base, internal shelf, 2 x wrap, acrylic shelf, linear post, screws, allen key

Insert screw and washer

Attach the larger wrap around the base, following the mounted shape

Attach top to small wrap, feeding it around the hook and loop mount, press securely.

Insert screw and washer through underside of top and into the Linear post.

Kit includes: Top, base, wrap, acrylic shelf, linear post, screws