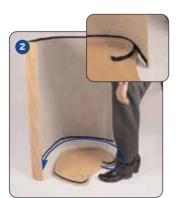

#### Lecturn (Pro) assembly

Kit includes: Top, base, internal shelf, 2 x wrap, acrylic shelf, linear post, screws, allen key

Insert screw and washer

Attach the larger wrap around the base, following the mounted shape

Attach the wrap around the base, following the mounted shape

Lower the top into the top of the wrap and secure against hook and loop.

Lower acrylic shelf onto post and secure into position with screws and allen keys provided.