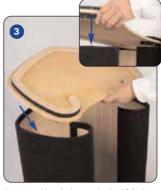

Lower acrylic shelf onto post and secure into position with screws provided.

Lower the internal shelf into the top of the wrap and secure against hook and loop.

Attach the smaller wrap to the top of the shelf, following the shape of the mount.