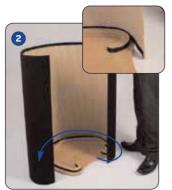

#### Lecturn (Pro) assembly

Kit includes: Top, base, internal shelf, 2 x wrap, acrylic shelf, linear post, screws, allen key

Insert screw and washer

Attach the larger wrap around the base, following the mounted shape