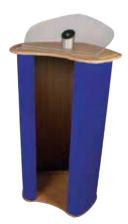

## **Exhibition Lectern Technical Specification**

Pro unit includes shelf

Exhibition Lecturn is a stylish presenter unit from MDF with high quality finish thermoformed laminated tops.

### features & benefits

- Constructed from composite materials and flexible MDF tambour
- Flat packed, easy to transport and quick to assemble
- Allen keys supplied
- Tops are available in Birch, Black, Silver or White thermoformed finishes
- Choice of 12 Luxury Foam Backed Loop Nylon fabric wrap colours
- Acrylic angled top shelf
- Internal shelf on the Pro unit only
- Bags included