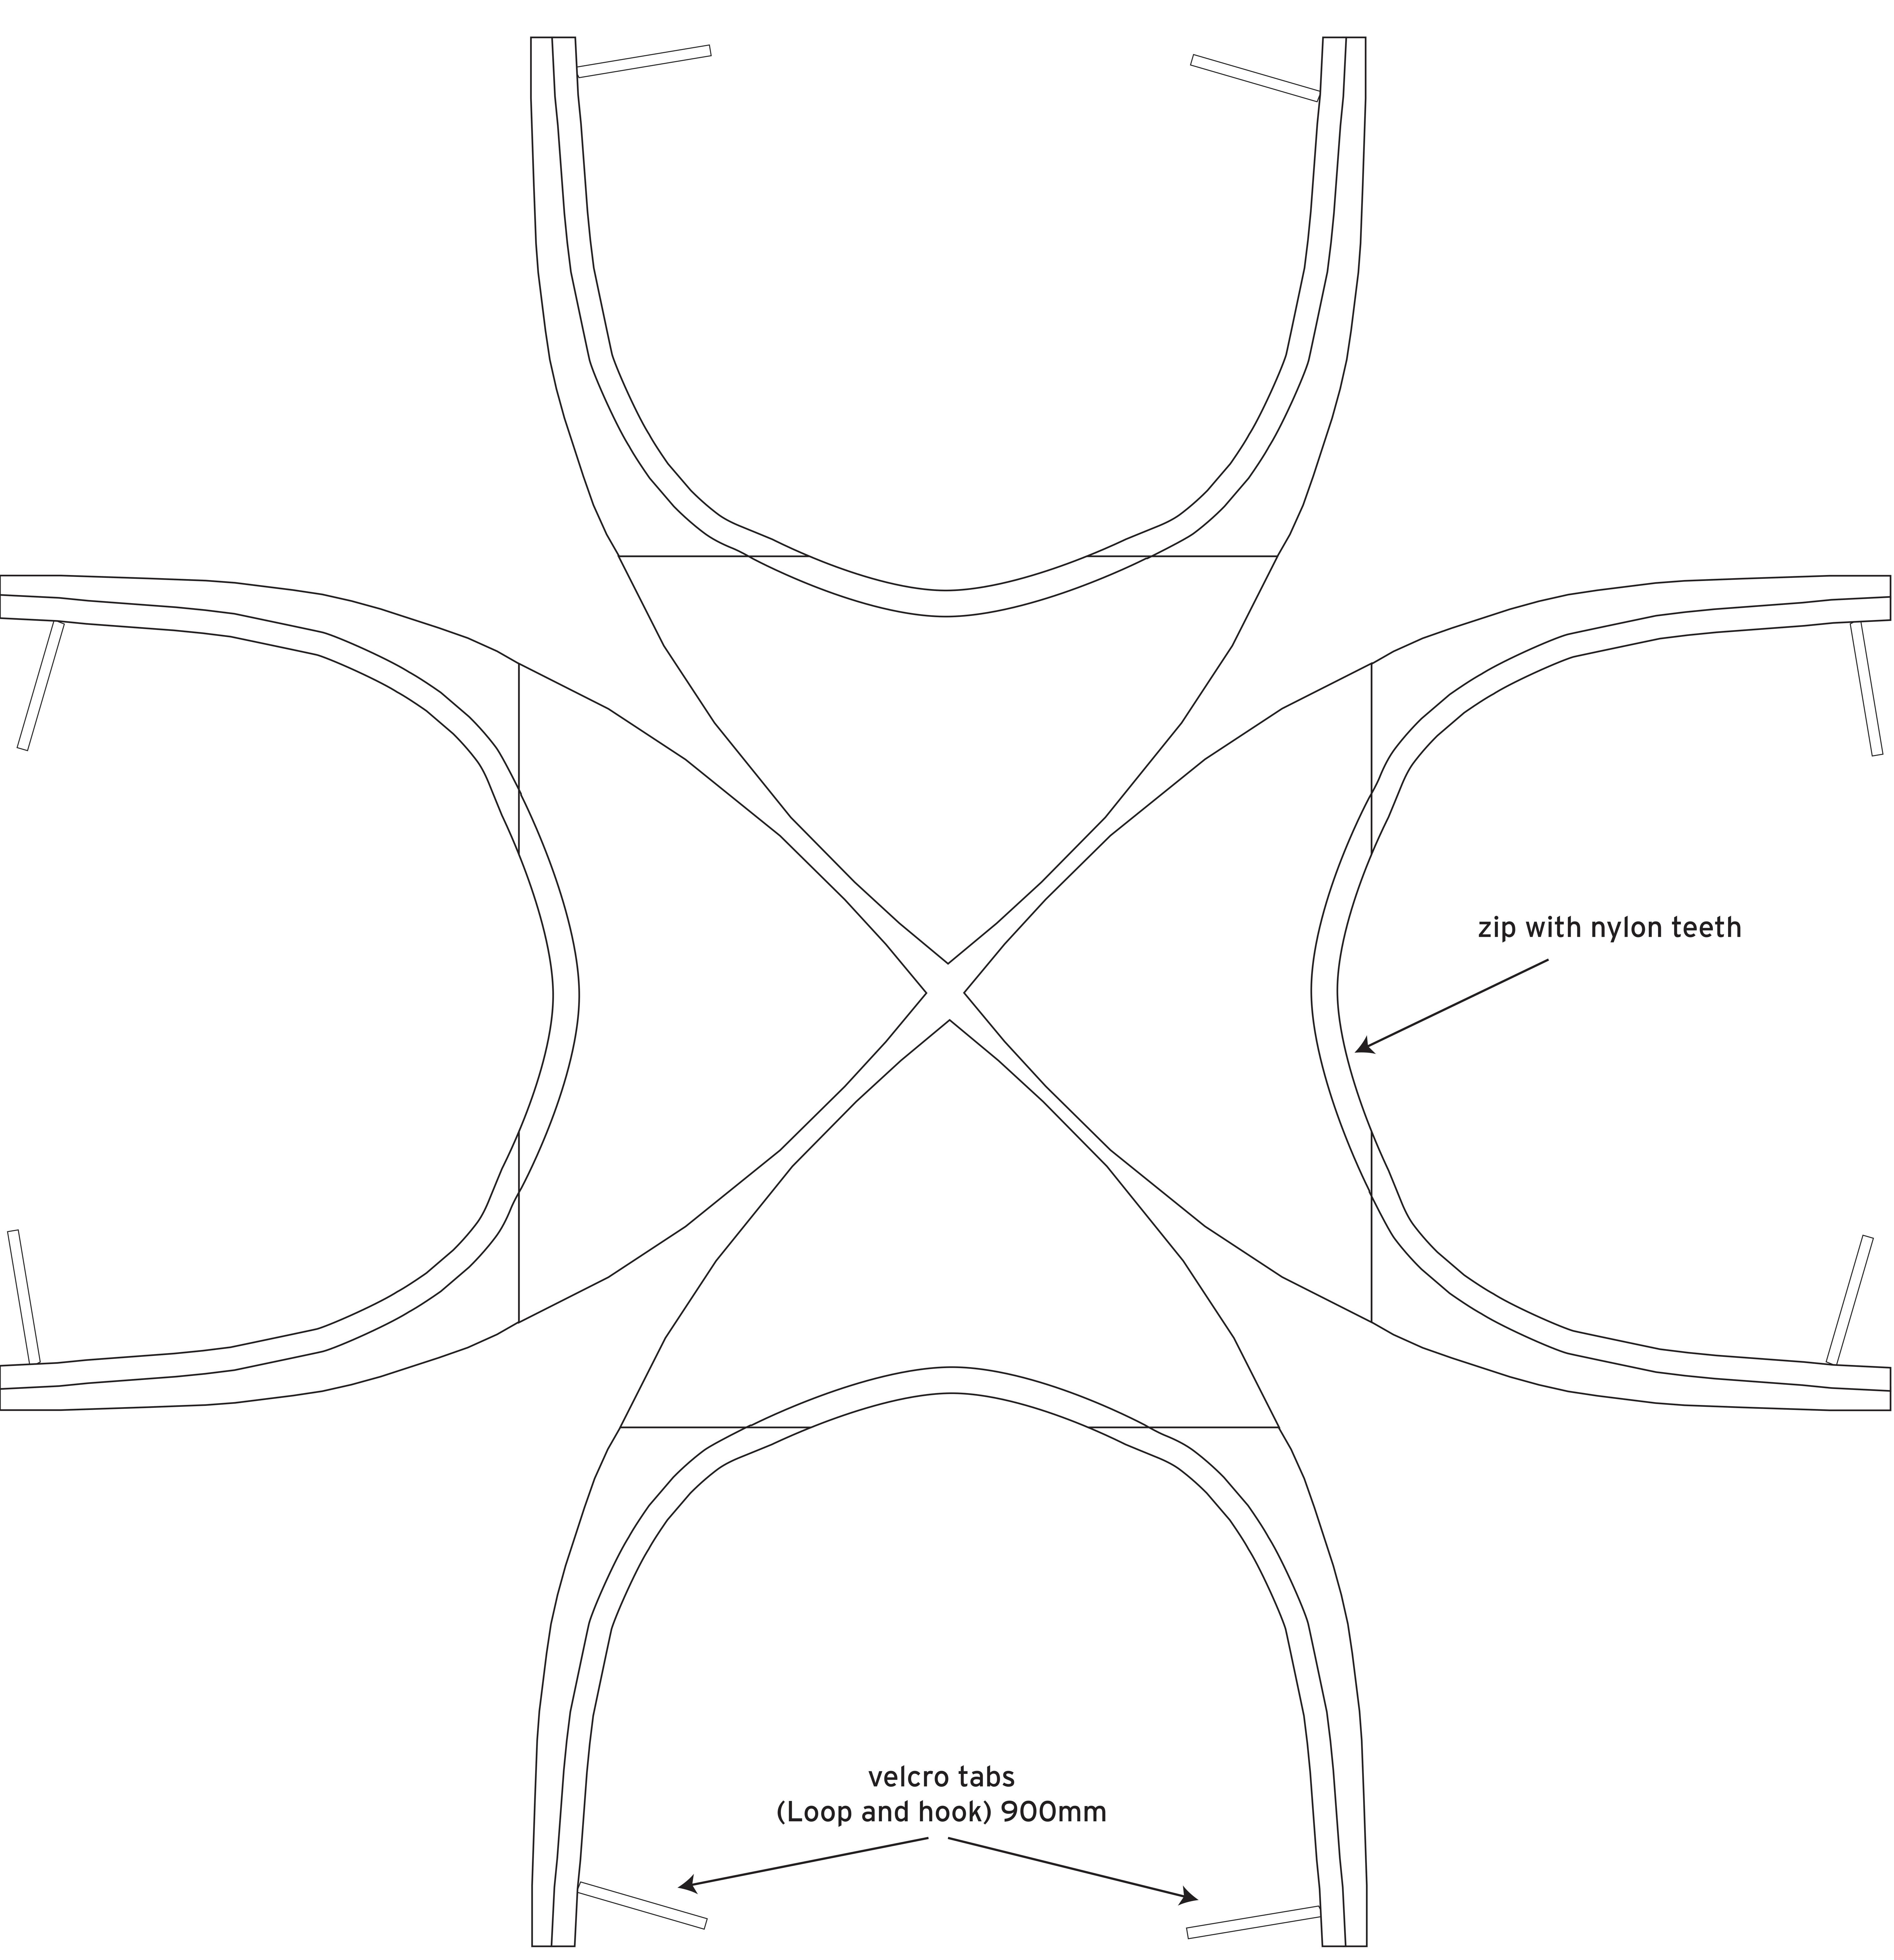

### 3m x 3m Inflatable Event Tent

\_\_\_\_\_ One piece: TOP

Total area including bleed: 2270 (w) x 1400(h) mm Finished size: 2250 (w) x 1380(h) mm RIGHT/LEFT SIDE LEG Total area including bleed: 750 (w) x 1790(h) mm Finished size: 750 (w) x 1790(h) mm **RIGHT/LEFT SIDE DOOR STRIP** Total area including bleed: 895 (w) x 1790(h) mm Finished size: 875 (w) x 1790(h) mm TOP DOOR STRIP Total area including bleed: 1390(w) x 208(h) mm Finished size: 1370 (w) x 188(h) mm DOOR Total area including bleed: 2744(w) x 2010(h) mm Finished size: 2724(w) x 1990(h) mm **General Art Guidelines** CMYK
Pantone colours.
Do not supply RGB images.
Do not embed images, supply