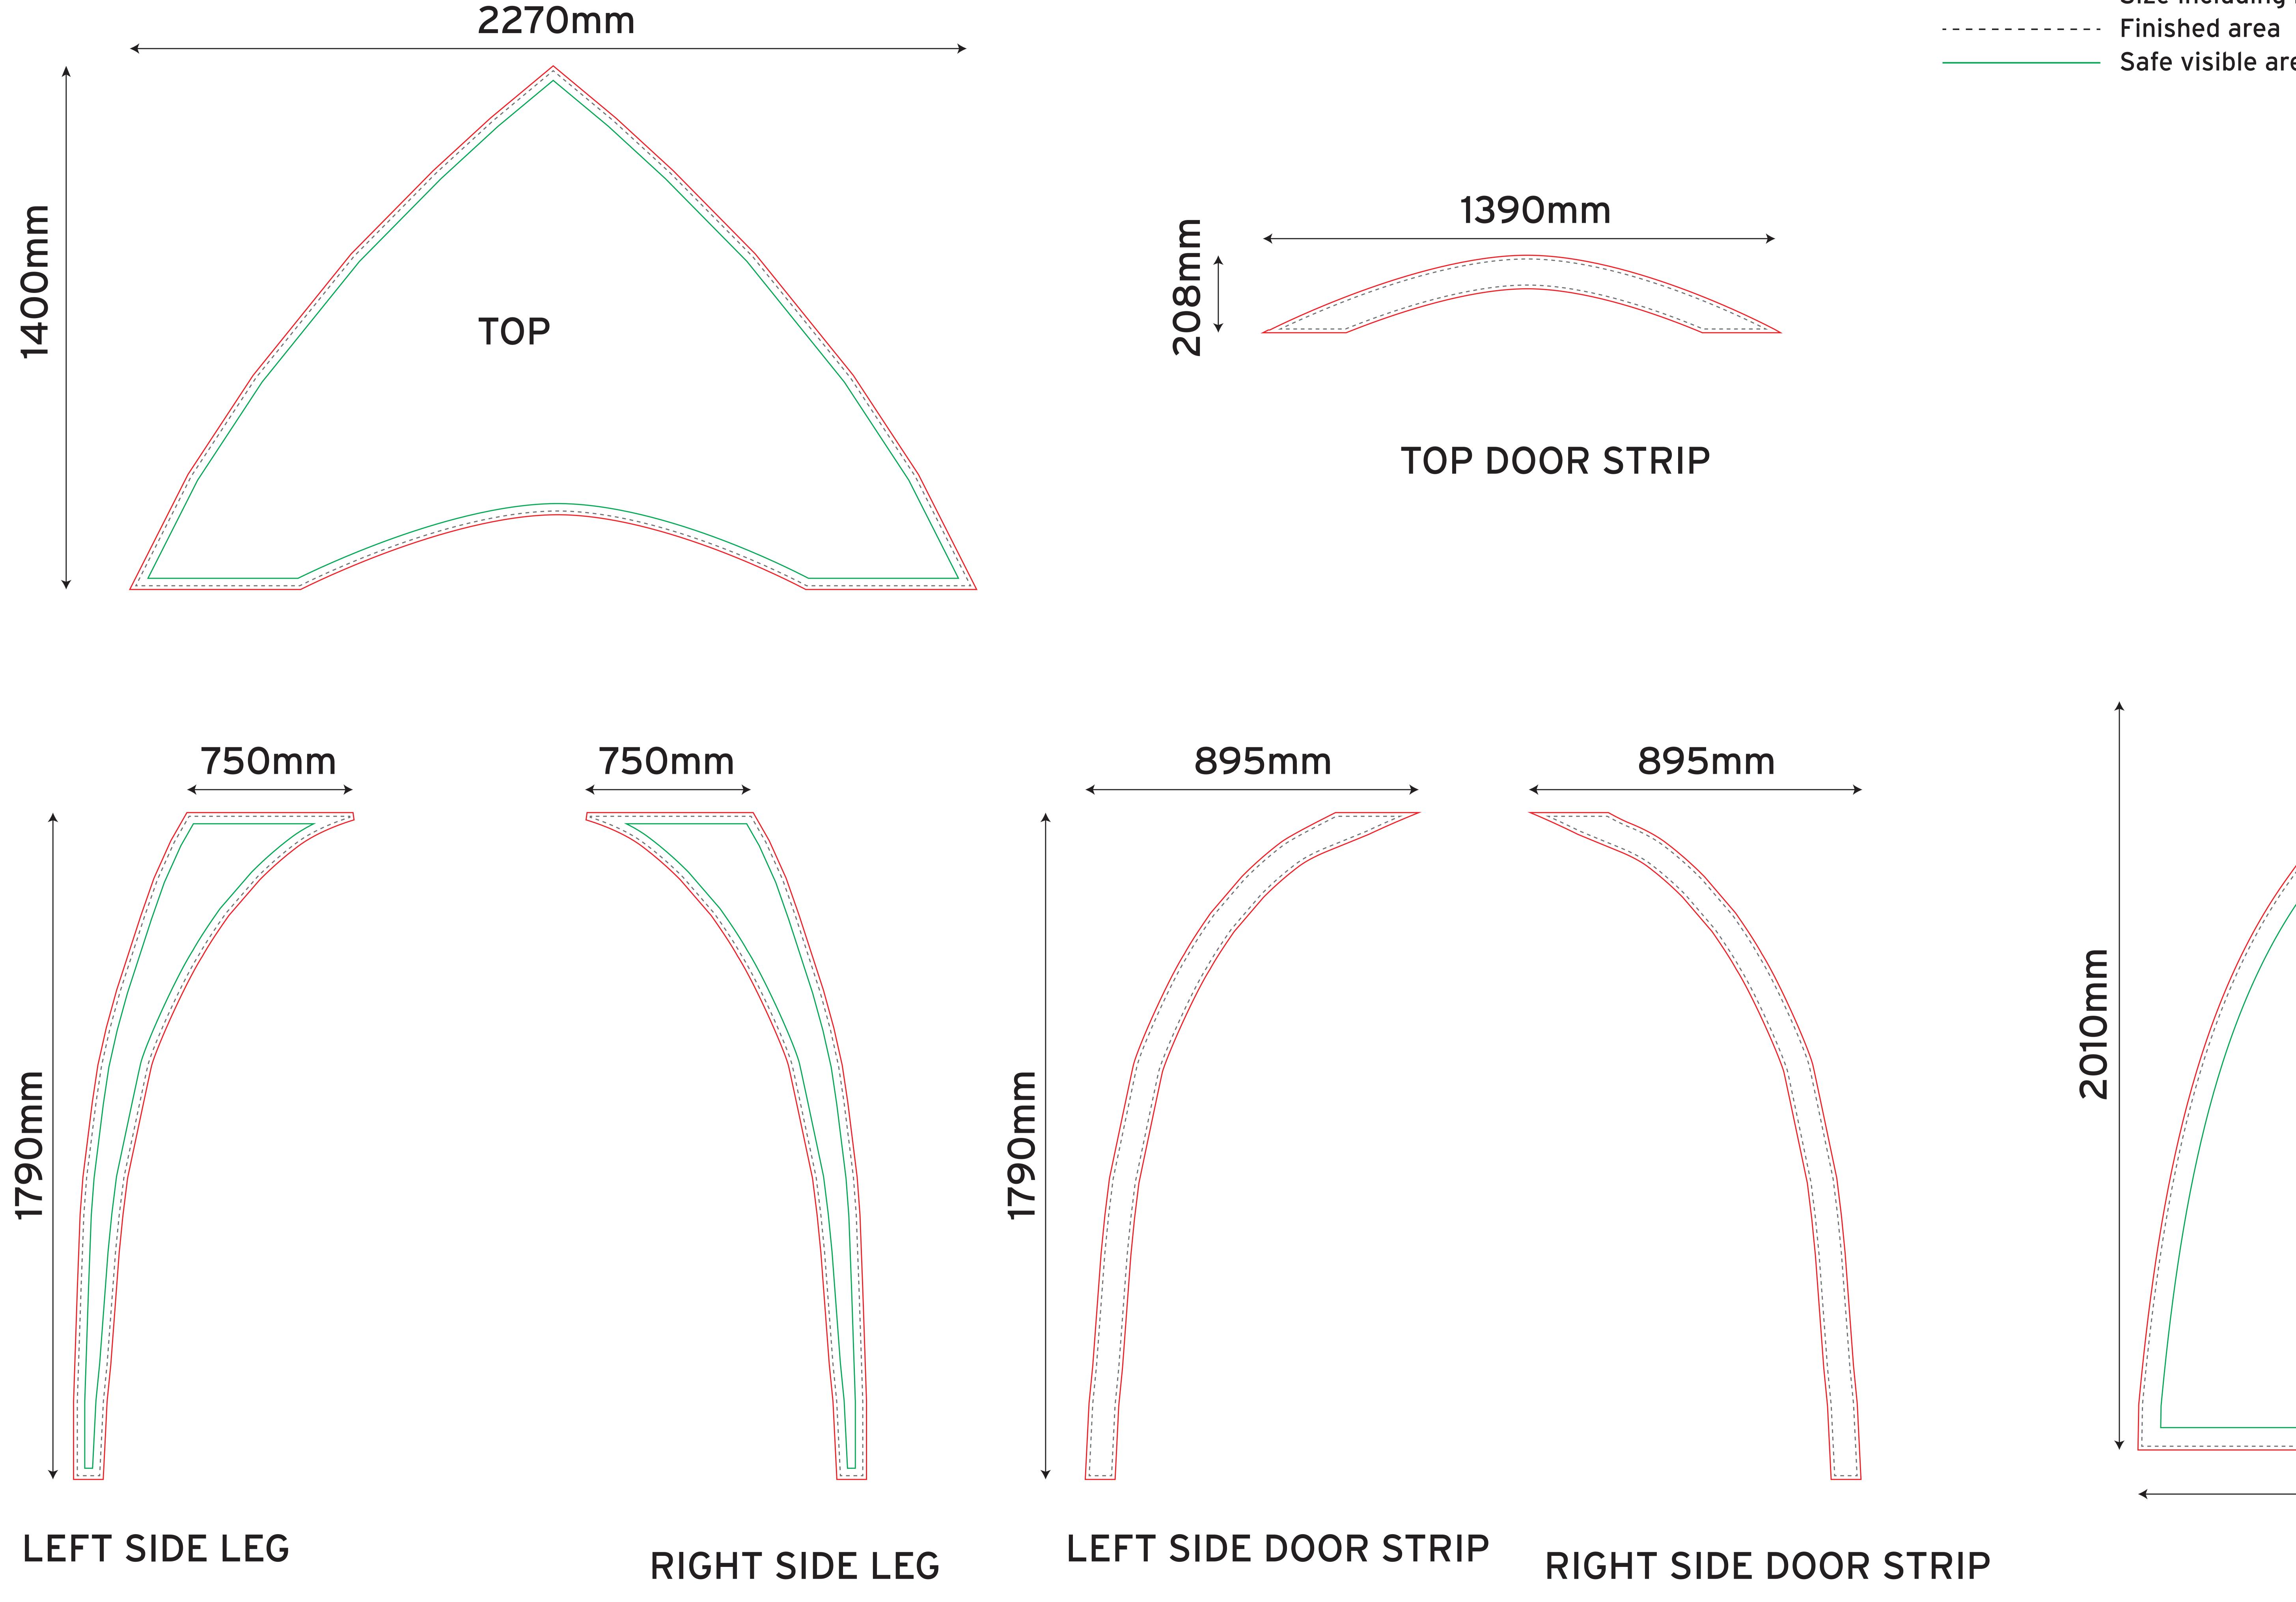

### 3m x 3m Inflatable Event Tent

\_\_\_\_\_ One piece: TOP

Total area including bleed: 2270 (w) x 1400(h) mm Finished size: 2250 (w) x 1380(h) mm RIGHT/LEFT SIDE LEG Total area including bleed: 750 (w) x 1790(h) mm Finished size: 750 (w) x 1790(h) mm **RIGHT/LEFT SIDE DOOR STRIP** Total area including bleed: 895 (w) x 1790(h) mm Finished size: 875 (w) x 1790(h) mm TOP DOOR STRIP Total area including bleed: 1390(w) x 208(h) mm Finished size: 1370 (w) x 188(h) mm DOOR Total area including bleed: 2744(w) x 2010(h) mm Finished size: 2724(w) x 1990(h) mm **General Art Guidelines** CMYK
Pantone colours.
Do not supply RGB images.
Do not embed images, supply