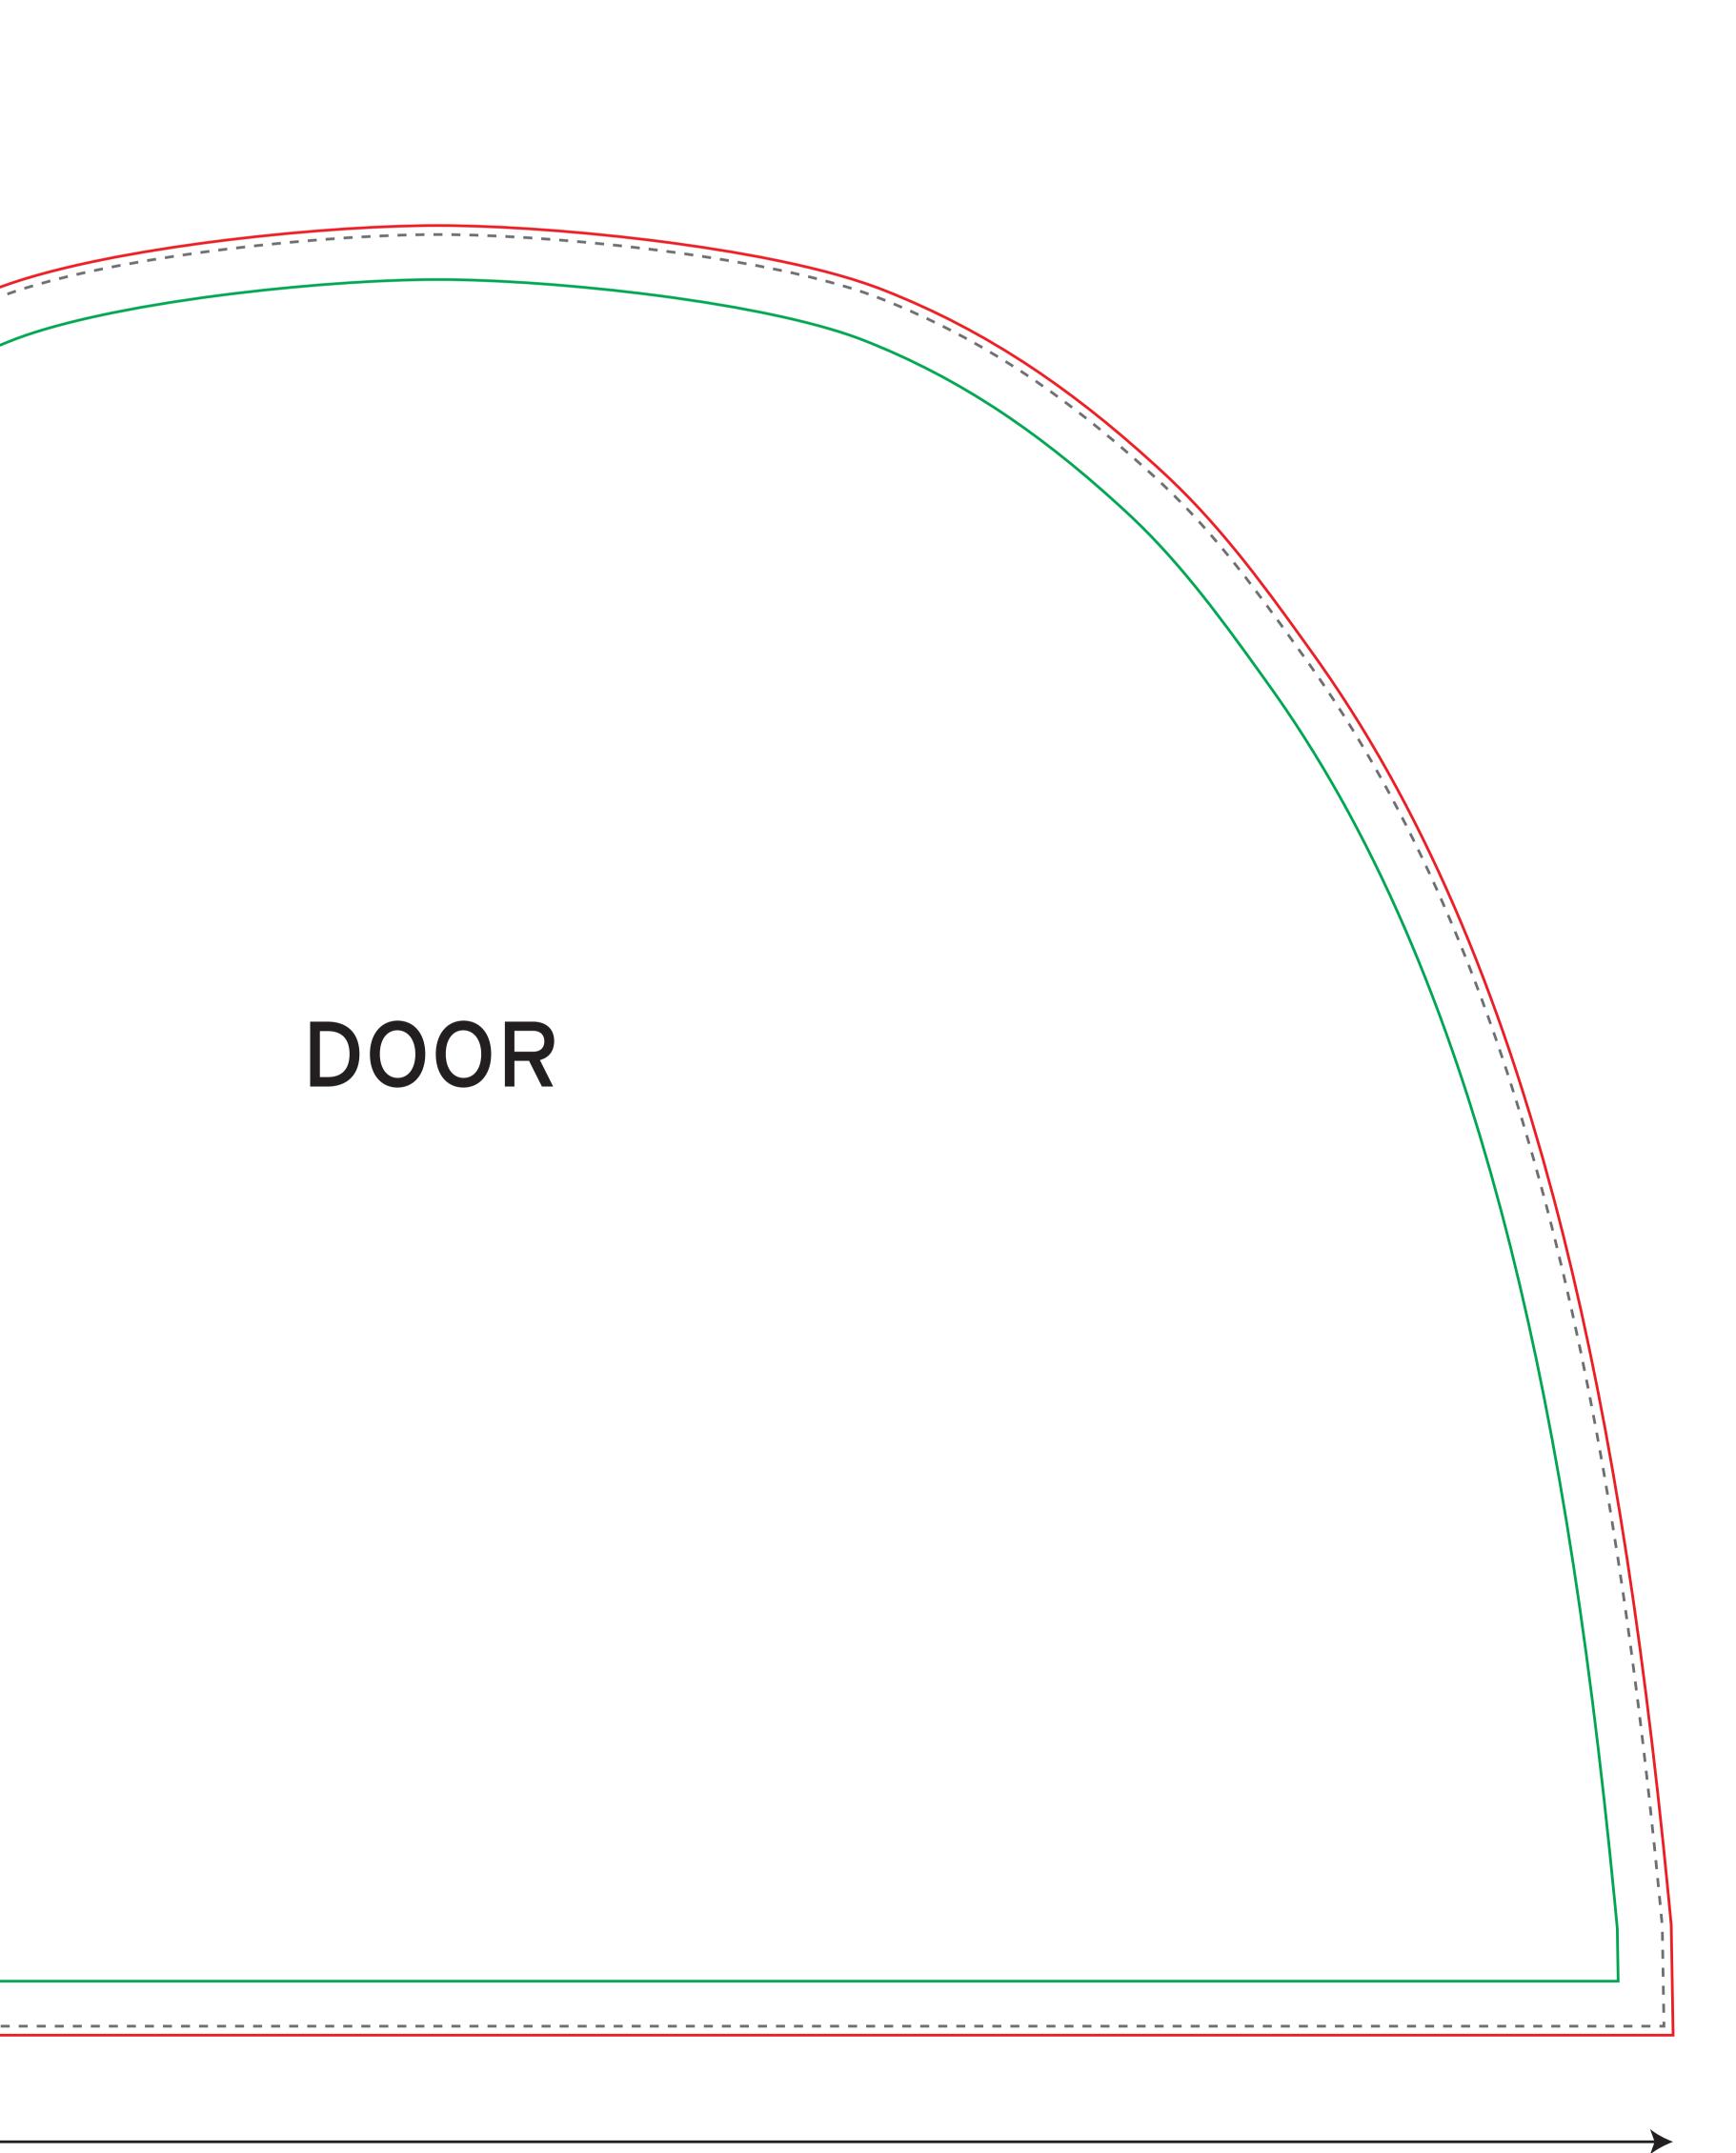

### 3m x 3m Inflatable Event Tent

\_\_\_\_\_ One piece: TOP

Total area including bleed: 2270 (w) x 1400(h) mm Finished size: 2250 (w) x 1380(h) mm RIGHT/LEFT SIDE LEG Total area including bleed: 750 (w) x 1790(h) mm Finished size: 750 (w) x 1790(h) mm **RIGHT/LEFT SIDE DOOR STRIP** Total area including bleed: 895 (w) x 1790(h) mm Finished size: 875 (w) x 1790(h) mm TOP DOOR STRIP Total area including bleed: 1390(w) x 208(h) mm Finished size: 1370 (w) x 188(h) mm DOOR Total area including bleed: 2744(w) x 2010(h) mm Finished size: 2724(w) x 1990(h) mm **General Art Guidelines** CMYK
Pantone colours.
Do not supply RGB images.
Do not embed images, supply

# 2744mm