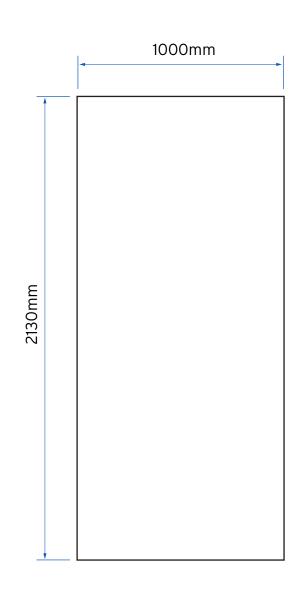

## Imagine Plus Roller Banner 1000mm

Artwork guidelines and sizing

Imagine Plus Roller Banner Stand for inside promotion and display use

Total Artwork size: 1000mm (W) x 2130mm (H)
Artwork size 25%: **250mm** (W) x **532.5mm** (H)

Artwork to be sized at 25% of the total artwork size.

Set up your artwork in CMYK at 300dpi.

Pantone colours accepted.