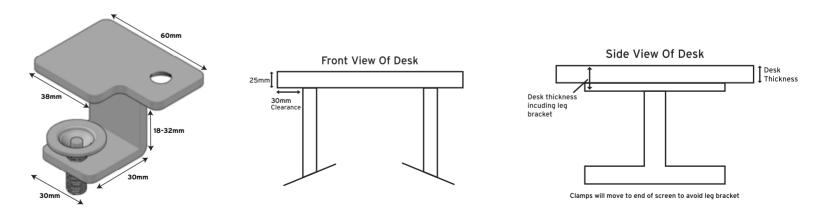

The standard clamp we supply with our desk screens is a 'C' shaped clamp and adjusts to fit desks which are 18-32mm thick. This clamp need a clearance of 30mm on top and underneath the desk.

The clamps for our single tool rail desk screens can be attached anywhere along the bottom of the screen so it is easy to avoid obstacles, such as leg brackets, as the clamp can be moved along the screen to a more suitable position.

However, if your desk is more than 32mm thick, or obstacles cannot be avoided by moving the clamps along the screen, then please contact us on 01733 511030 for other clamp options. Please note, there may be a charge for substitute clamps.