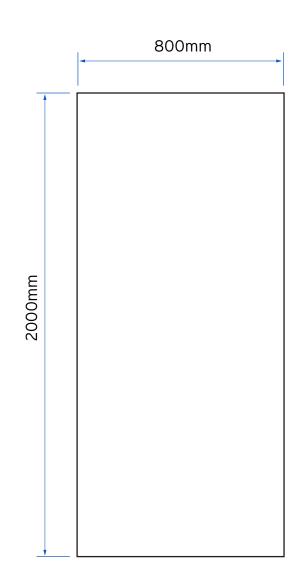

## Grasshopper Roller Banner

Artwork guidelines and sizing

Grasshopper Banner Stand 800mm wide for inside promotion and display use

Total Artwork size: 800mm (W) x 2000 mm (H) Artwork size 25%: **200 mm** (W) x **500mm** (H)

Artwork to be sized at 25% of the total artwork size.

Set up your artwork in CMYK at 300dpi.

Pantone colours accepted.