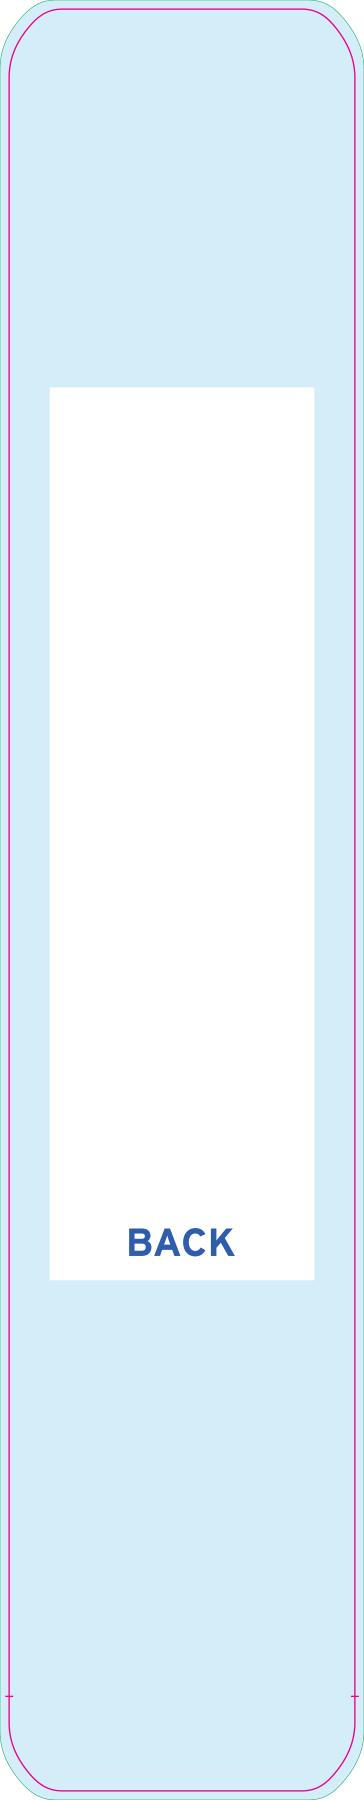

#### **BACK**

Total finished size 385 (w) x 1905 (h) mm

Supply artwork at 25% as below in the blue box

## **BACK**

Total art board including bleed **96.25** (w) x **476.25** (h) mm

Keep all text, logos and critical design elements to the inside of the white area.