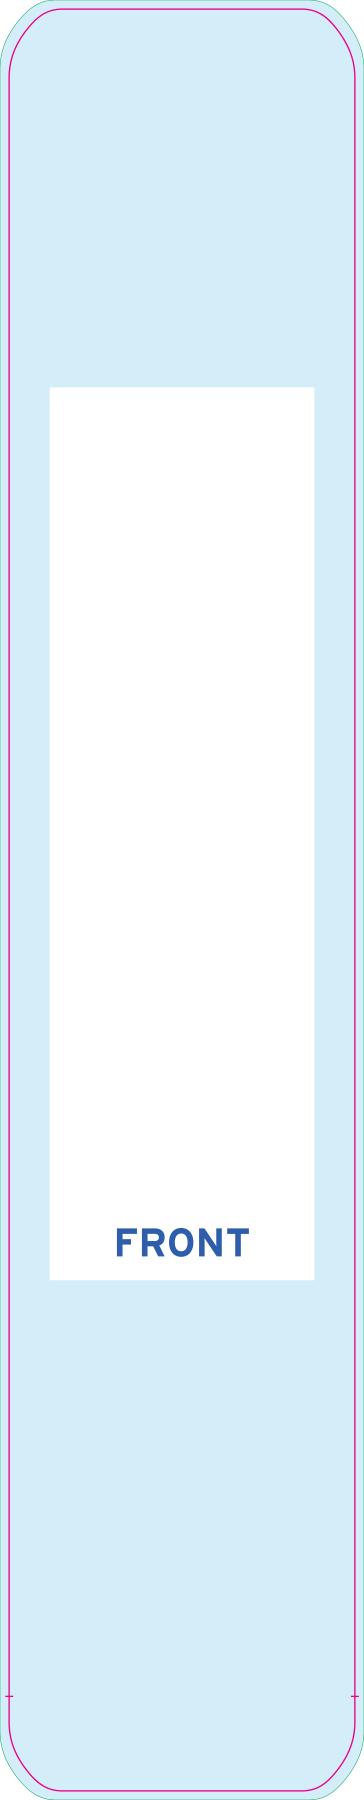

#### **FRONT**

Total finished size 385 (w) x 1905(h) mm

Supply artwork at 25% as below in the blue box

## **FRONT**

Total art board including bleed **96.25** (w) x **476.25** (h) mm