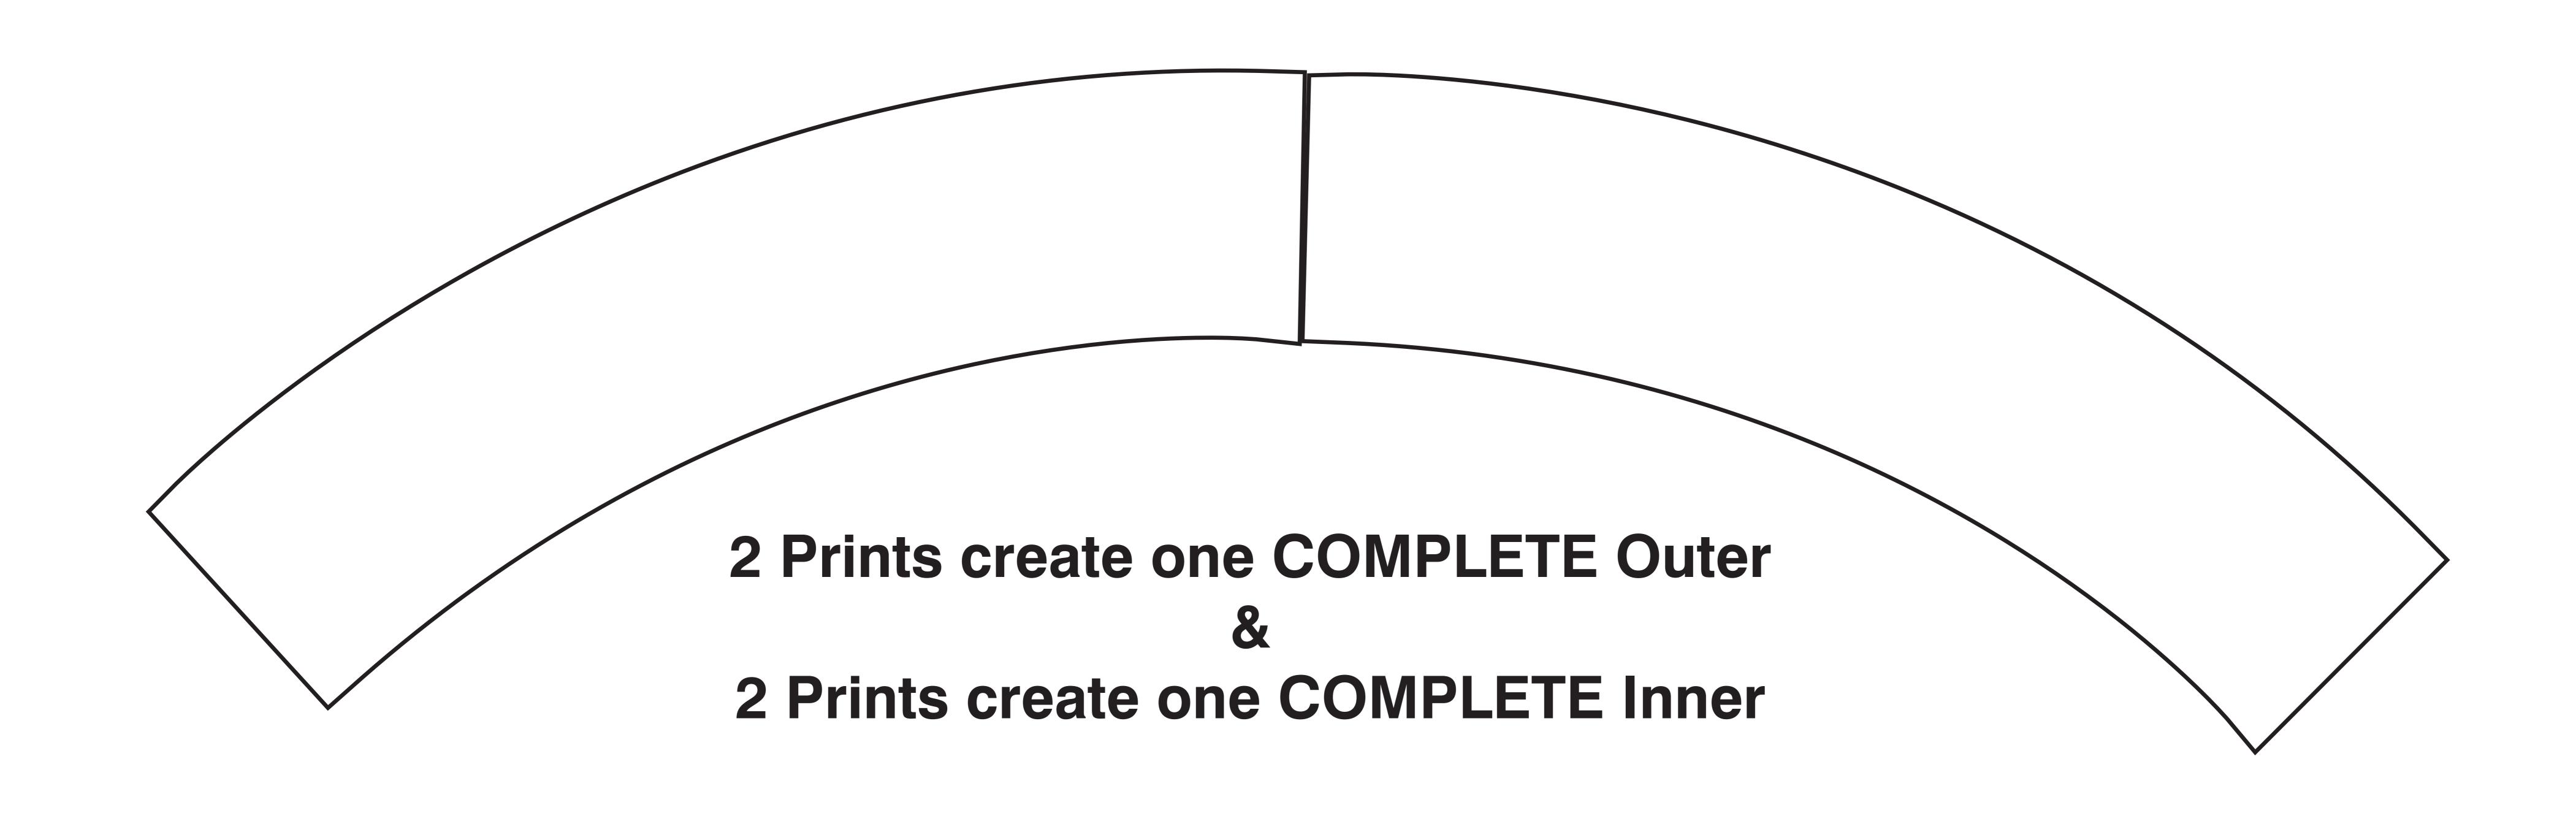

Note 2 Prints are required to Create One Complete Outer or Inner

Normally supplied printed front side only. A printed reverse is available as an optional extra.

Please note this template is created for our own fabric characteristics and may need to be adjusted to suit other fabrics.