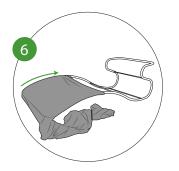

Make sure you have a clean surface and hands, cotton gloves are provided.

Place the fabric graphic sock over the Formulate shape making sure the graphics are the correct way round.

Pull the graphics together at the bottom of the tubing and zip up