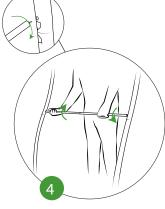

Lay out all components and connect bungee poles.

Match the same numbers and colours together.

Connect all the parts until you create the completed shape.

Optional step: Add support brace when instructed.