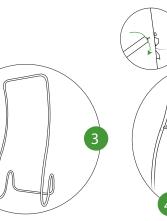

Lay out all components and connect bungee poles.

Match the same numbers and colours together.

Connect all the parts until you create the completed shape.

Optional step: Add support brace when instructed.