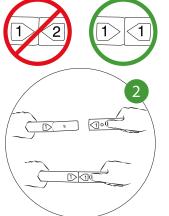

Lay out all components and connect bungee poles.

Match the same numbers and colours together.

Connect all the parts until you create the completed shape.

Optional step: Add support brace when instructed.