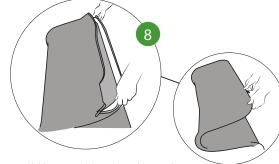

Make sure you have a clean surface and hands, cotton gloves are provided.

Place the fabric graphic sock over the Formulate shape making sure the graphics are the correct way round.

Pull the graphics together at the bottom of the tubing and zip up