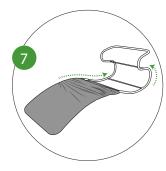

Make sure you have a clean surface and hands, cotton gloves are provided.

Place the fabric graphic sock over the Formulate shape making sure the graphics are the correct way round.

Pull the graphics together at the bottom of the tubing and zip up