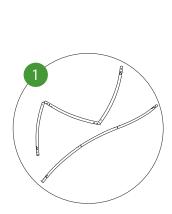

Lay out all components and connect bungee poles.

Match the same numbers and colours together.

Connect all the parts until you create the completed shape.

Optional step: Add support brace when instructed.