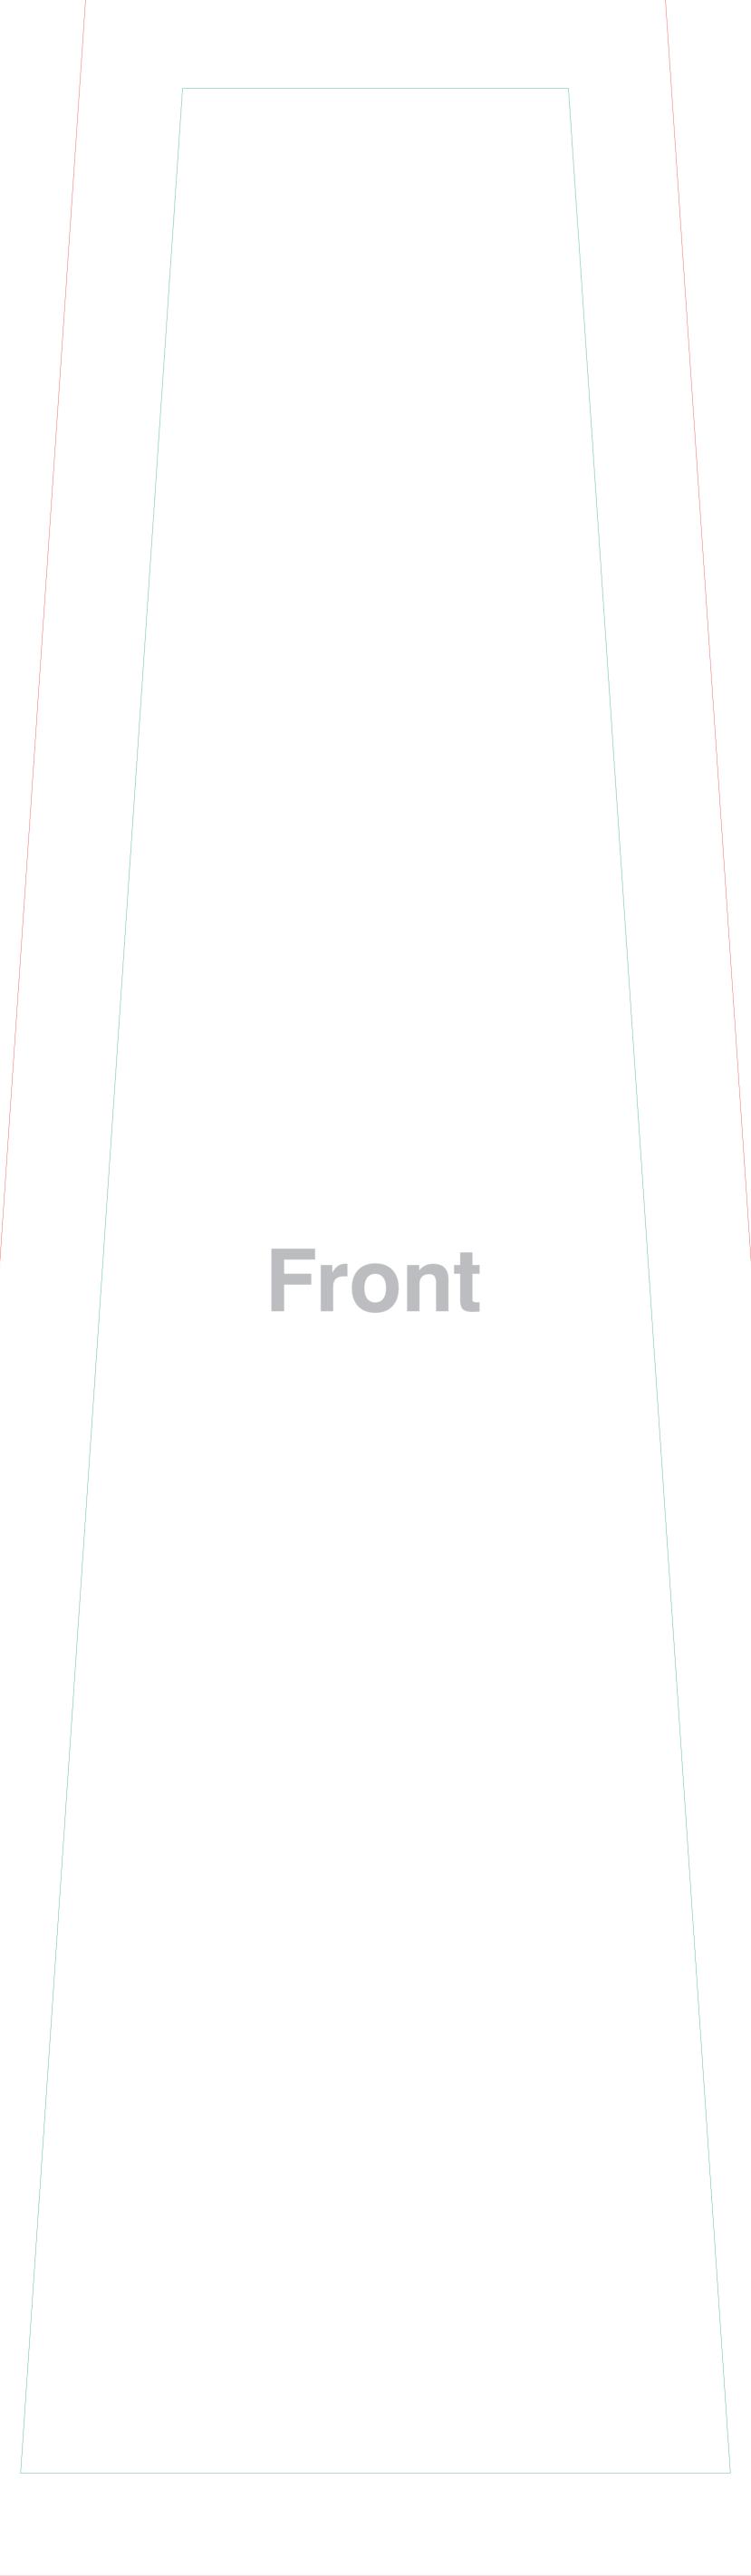

## Formulate Fabric Arch 2700mm

Front and Reverse Panels:

Total area including bleed: per section

1080 (w) x 3025 (h) mm

Finished size:

1000 (w) x 2945 (h) mm

Visible area:

990 (w) x 2935 (h) mm

NOTE: Arch requires

2 Front Panels

1 Under Arch Panel

2 Reverse Panels

Normally supplied printed front side only. A printed reverse is available as an optional extra.

Please note this template is created for our own fabric characteristics and may need to be adjusted to suit other fabrics.

General guidelines

- All pantone colours will be converted to CMYK.

- Supply artwork in CMYK.

- Do not supply RGB images.
- Do not embed images, supply them.
- Resolution must be 300 dpi at
- 25% of output size.All fonts must be converted
- to outlines.
  Please supply artwork as PDF

or Illustrator EPS files.

- This template
- Is supplied at 25% of finished size.Includes bleed (as shown by the
- red keyline).

  Overall template size:
- Overall template size: Front and Reverse 270 (w) x 736.25 (h) mm Under Arch Panel 407.5 (w) x 120 (h) mm