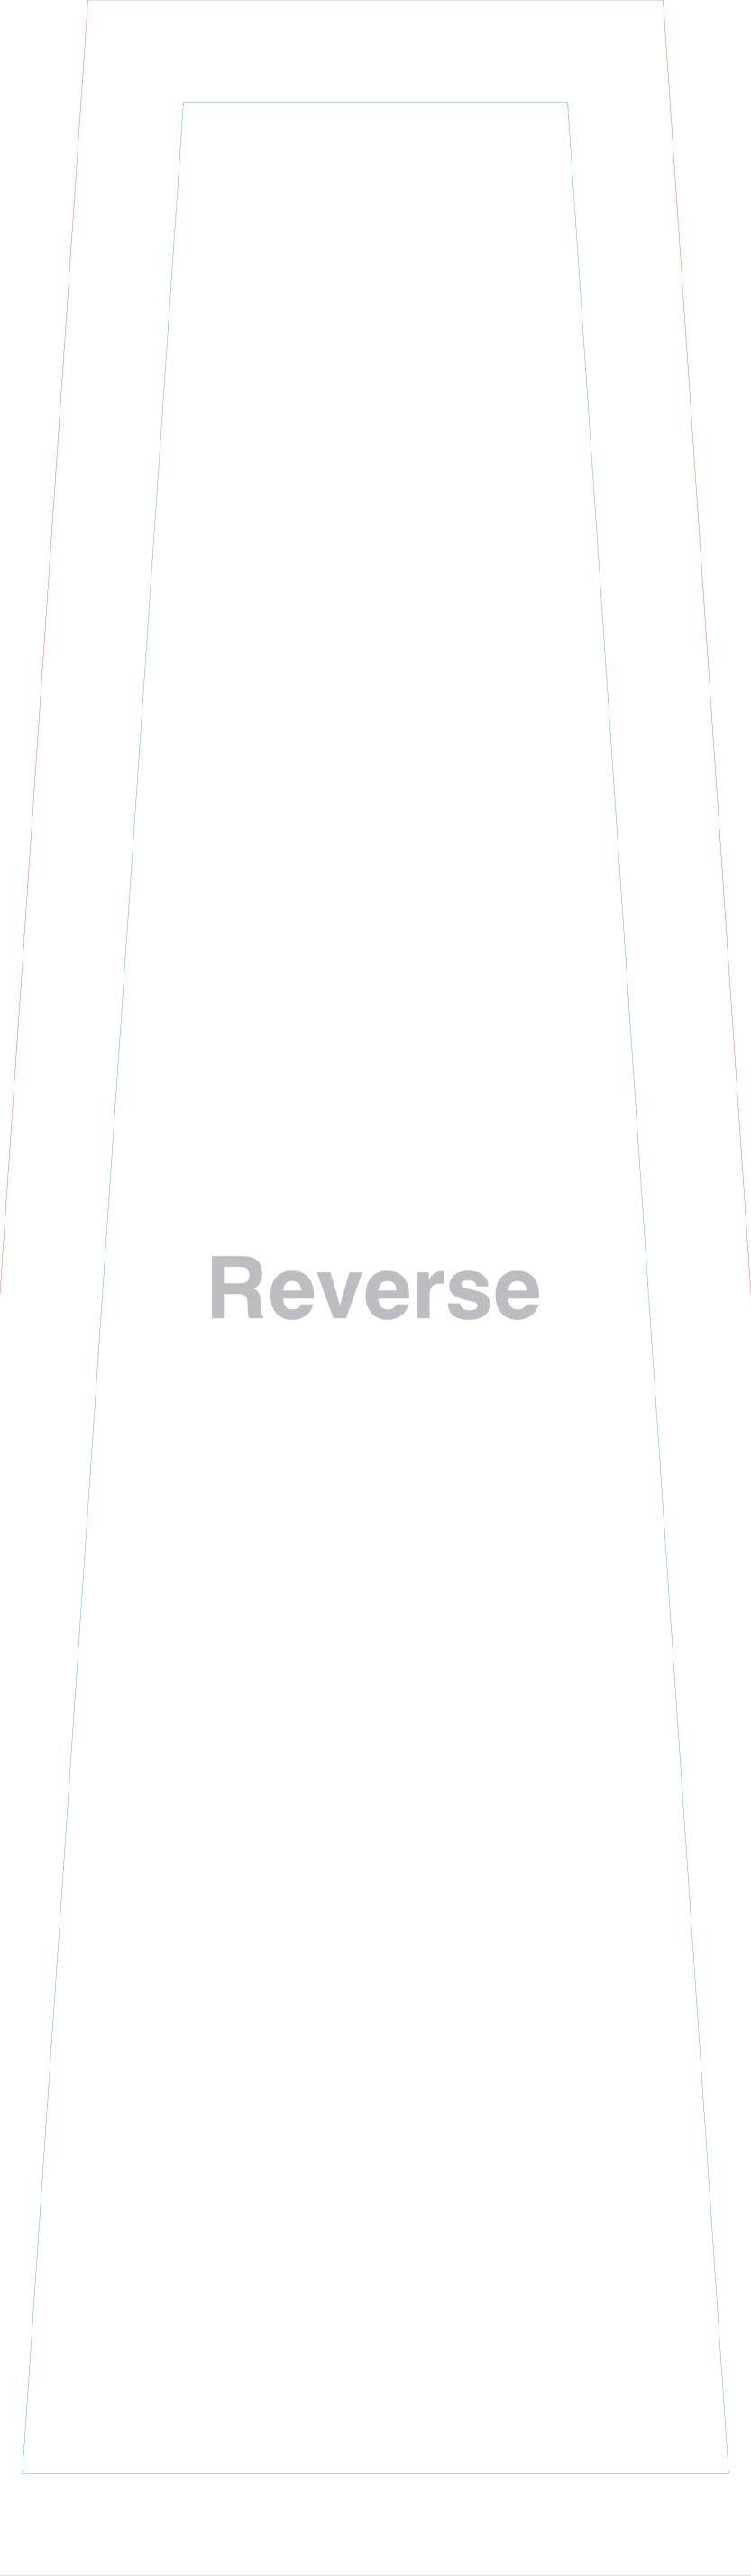

## Formulate Fabric Arch 2700mm

Front and Reverse Panels:

Total area including bleed: per section

1080 (w) x 3025 (h) mm

Finished size:

1000 (w) x 2945 (h) mm

Visible area:

990 (w) x 2935 (h) mm

NOTE: Arch requires

2 Front Panels

1 Under Arch Panel

2 Reverse Panels

Normally supplied printed front side only. A printed reverse is available as an optional extra.

Please note this template is created for our own fabric characteristics and may need to be adjusted to suit other fabrics.

General guidelines

- All pantone colours will be converted to CMYK.

- Supply artwork in CMYK.

- Do not supply RGB images.
- Do not embed images, supply them.
- Resolution must be 300 dpi at
- 25% of output size.All fonts must be converted
- to outlines.
  Please supply artwork as PDF

or Illustrator EPS files.

- This template
- Is supplied at 25% of finished size.Includes bleed (as shown by the
- red keyline).

  Overall template size:
- Overall template size: Front and Reverse 270 (w) x 736.25 (h) mm Under Arch Panel 407.5 (w) x 120 (h) mm