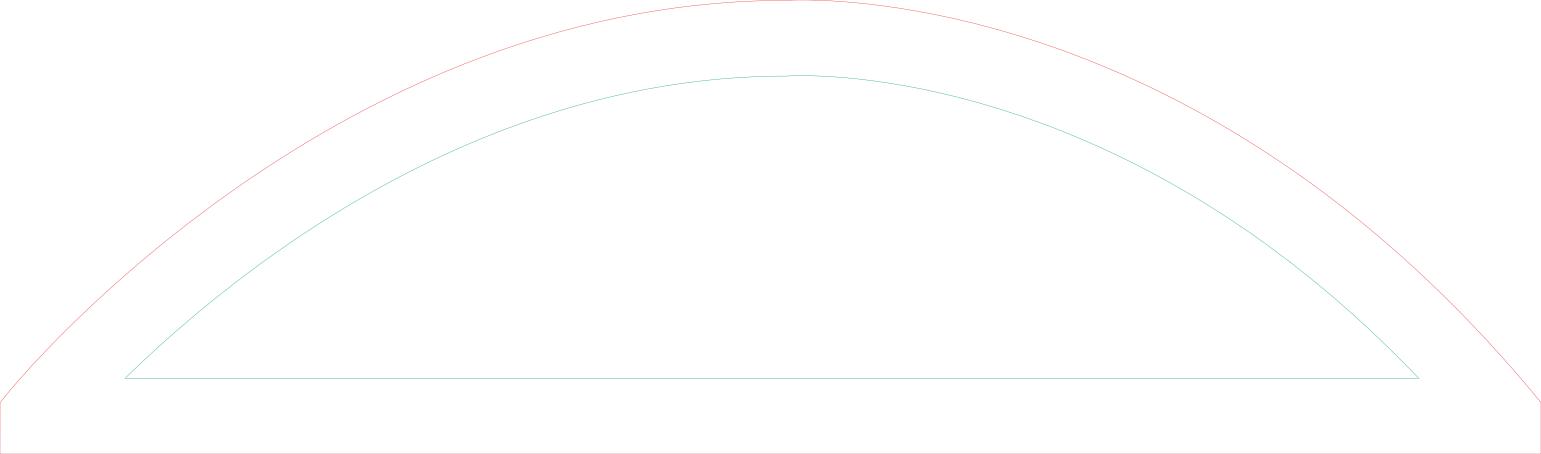

**Under Arch Panel:** 

Total area including bleed:

1630 (w) x 480 (h) mm

Finished size:

1550 (w) x 400 (h) mm

Visible area:

1540 (w) x 390 (h) mm

Please keep all text, logos and critical design elements to the inside of the safe area indicated by the green keyline.

NOTE: Arch requires

2 Front Panels

1 Under Arch Panel

2 Reverse Panels

Normally supplied printed front side only. A printed reverse is available as an optional extra.

Please note this template is created for our own fabric characteristics and may need to be adjusted to suit other fabrics.

or Illustrator EPS files.

- This template
- Is supplied at 25% of finished size.Includes bleed (as shown by the
- red keyline).

  Overall template size:
- Overall template size: Front and Reverse 270 (w) x 736.25 (h) mm Under Arch Panel 407.5 (w) x 120 (h) mm