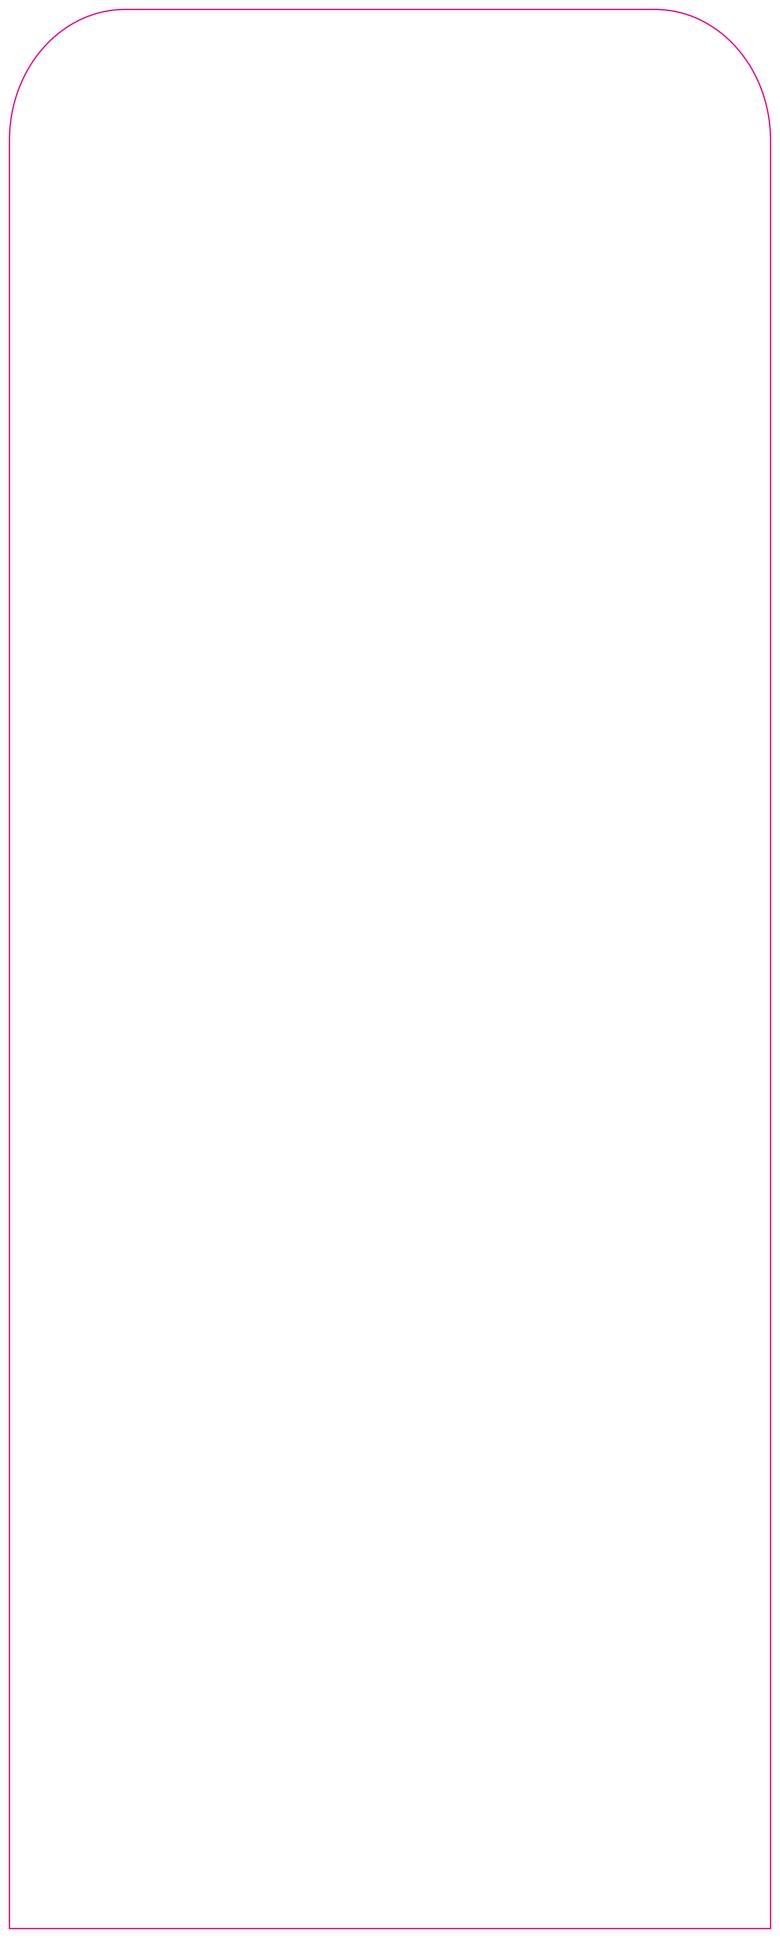

#### **FRONT**

Total finished size 825 (w) x 2050 (h) mm

Supply artwork at 25% as below in the blue box

#### **FRONT**

Total art board including bleed **206.25** (w) x **512.5** (h) mm