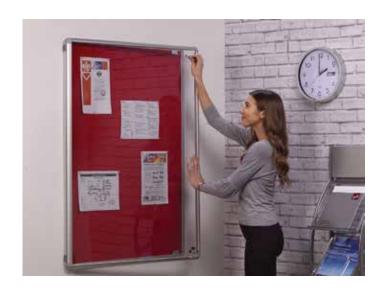

## Premium flameshield tamperproof fire rated noticeboards

- Noticeboard core and fabric are tested as a composite and certified to BS476 parts 6 and 7, Class 0 and BS EN13501, Class B standards
- Tamperproof doors are tested separately to Class 1Y and are made from PETG which is virtually shatterproof
- Premium aluminium frame
- Contemporary and stylish in design
- Choice of 2 frame colours: aluminium or blue
- Smooth rounded safety corners and concealed corner fixing
- Internal clearance between door and board is 20mm
- Single door models are suitable for portrait or landscape use
- Double door models are suitable for landscape use only
- Suitable for pins and staples
- Wall fixings included
- 4 primary board colours to choose from
- 2 year product guarantee