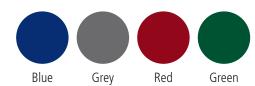

Colour Options: Aluminium or Blue Frame

Weight (kg): 5 -14 kg Fire Proof: yes British Made: yes FSC/Recycled: Recyclable Guarantee: 2 years

More sizes available on special order: yes