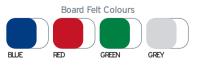

Surface/Area size (mm): 900x600, 1200x900, 1200x1200 1500x1200, 1800x1200, 2400x1200 Size Depth (mm): 17 Internal Clearance: n/a Frame Material: Anodised Satin Siler Aluminium Core Material: 8mm PVC CoExtruded Foam Core Door Material: n/a Torsion/Max Load: n/a Magnetic: No Colour Options: Red, Blue, Grey, Green Fabric/Surface Options: Hessian Weight (kg): 3-10kg Fire Proof: Class 0 (B)