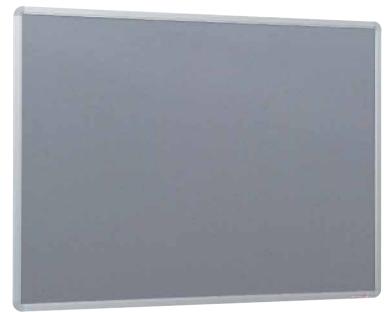

Surface/Area size (mm): 900x600, 1200x900, 1200x1200 1500x1200, 1800x1200, 2400x1200 Size Depth (mm): 17 Internal Clearance: n/a Frame Material: Anodised Satin Siler Aluminium Core Material: 8mm PVC CoExtruded Foam Core Door Material: n/a Torsion/Max Load: n/a Magnetic: No Colour Options: Red, Blue, Grey, Green Fabric/Surface Options: Hessian Weight (kg): 3-10kg Fire Proof: Class 0 (B)

FlameShield (Class O) Noticeboards. Board core substrate material is fire rated, stable and hard wearing. Fabric cover is fire rated. Aluminium frame is anodised and has rounded safety corners with concealed corner fixings and snap-on cover. Board can be fixed either portrait style or landscape. Wall fixings are included.