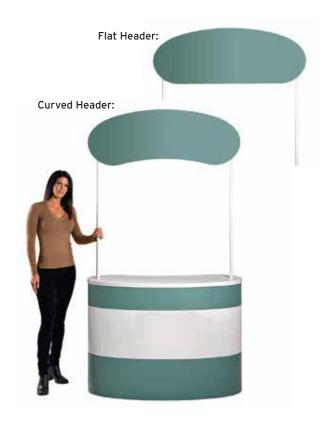

### **VISUAL OF FINISHED PRODUCT:**

# Finesse Curved Header Self Adhesive Vinyl 1230mm wide x 464mm high

Bleed Area: Add 10mm bleed from the edge of the finished graphic on all sides.

## Finesse Flat Header Self Adhesive Vinyl 1230mm wide x 464mm high

Bleed Area: Add 10mm bleed from the edge of the finished graphic on all sides.