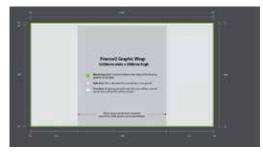

# Finesse2 Graphic Wrap 1600mm wide x 900mm high

graphic on all sides.

Safe Area: This is the area for your design to be placed.

**Trim Area:** Anything placed inside this area will be covered by the top and bottom of the product.

780mm ideal visual for front curved face beyond this width, graphic curves around edges.

Bleed Area: Add 10mm bleed from the edge of the finished