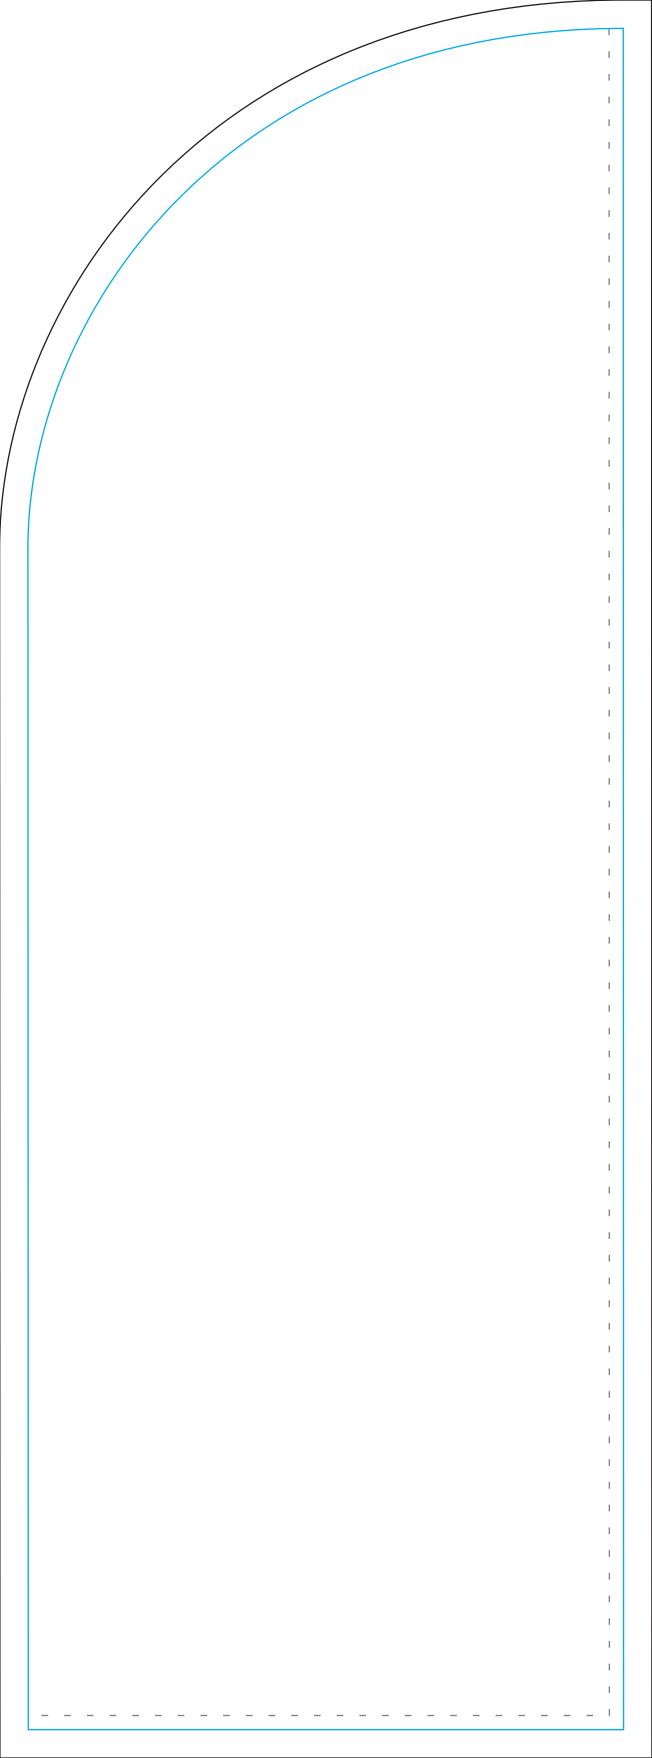

**Product Specifics** 

- Total area (includes bleed):
  - 690mm (w) x 1860mm (h)
- Visual area
  - 630 (w) x 1800 (h) mm
- Please keep all key design elements clear of pole pockets.
- Blue solid line indicates safe visible area.
  Please keep all key design elements and text within this space avoiding stitch lines