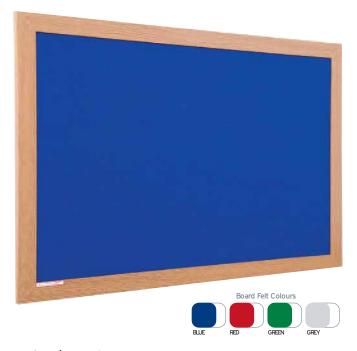

Eco Friendly Wood Effect Frame Noticeboards.
Constructed from a high proportion of recycled material, the
Eco Friendly Noticeboard offers an environmentally friendly
alternative to the traditional noticeboard.
Light oak wood effect frame, recycled core material with
felt cover to one sidem available in Blue, Green, Red and
Grey felt.

This product is guaranteed for 5 years.

Surface/Area size (mm): 900x600, 1200x900, 1200x1200

1500x1200, 1800x1200, 2400x1200

Size Depth (mm): 15 Internal Clearance: n/a

Frame Material: Timber Effect MDF Core Material: 8mm Softboard

Door Material: n/a Torsion/Max Load: n/a

Magnetic: No

Colour Options: Board: Blue. Frame: Light Oak Effect

Fabric/Surface Options: Felt

Weight (kg): 2-9kg Fire Proof: No Flip Chart: No Weatherproof: No

Mobile/Locking Castor: No