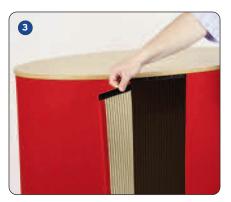

p, an allowance should be made to its size to accommodate material type, thickness etc. |
|                                                                                    | unerited etc.                                                                                                           |
|                                                                                    |                                                                                                                         |



Kit includes: Outer wrap (A), top (C) and base (D)





Place the base (A) on the floor and begin to secure the wrap (C) around the hook fastener strip.



When the wrap is half way around the base, place the top (B) carefully on, securing it against the hook fastener strip on the wrap.



Carry on securing the wrap to the top and the base until it meets up.