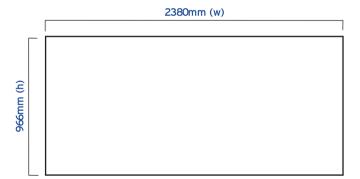

full wrap dimensions approx.

| hardware specifications                                                            | wrap specifications (mm)                                                                                                |
|------------------------------------------------------------------------------------|-------------------------------------------------------------------------------------------------------------------------|
| Hardware Dimensions (mm):<br>1 000 (h) x 1 000 (w) x 500 (d) approx                | Full Wrap Dimensions (mm):<br>966 (h) x 2380 (w)                                                                        |
| Recommended Graphic Dimensions (mm): 966 (h) x 950 (w) approx  Weight: 20kg approx | If applying a graphic to the wrap, an allowance should be made to its size to accommodate material type, thickness etc. |
|                                                                                    | unerited etc.                                                                                                           |
|                                                                                    |                                                                                                                         |