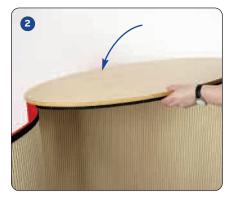

Kit includes: Outer wrap (A), top (C) and base (D)

Place the base (A) on the floor and begin to secure the wrap (C) around the hook fastener strip.

When the wrap is half way around the base, place the top (B) carefully on, securing it against the hook fastener strip on the wrap.