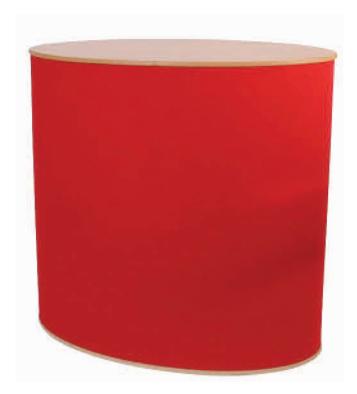

Quick and easy to assemble, the Eclipse is ideal for any exhibition environment.

## features & benefits

- Flat pack furniture constructed from composite materials and flexible MDF tambour
- Easy to transport and quick to assemble
- No tools required
- Internal storage area
- Load bearing up to 75kgs approx
- Choice of Luxury foam backed loop nylon fabric wraps
- Tops available in Birch, Black, Silver or White thermoformed finishes