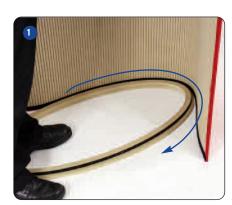

Kit includes: Outer wrap (A), top (C) and base (D)

Place the base (A) on the floor and begin to secure the wrap (C) around the hook fastener strip.

When the wrap is half way around the base, place the top (B) carefully on, securing it against the hook fastener strip on the wrap.