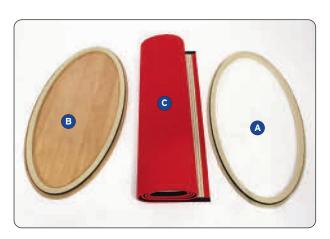

Kit includes: Outer wrap (A), top (C) and base (D)

Place the base (A) on the floor and begin to secure the wrap (C) around the hook fastener strip.

When the wrap is half way around the base, place the top (B) carefully on, securing it against the hook fastener strip on the wrap.

Carry on securing the wrap to the top and the base until it meets up.