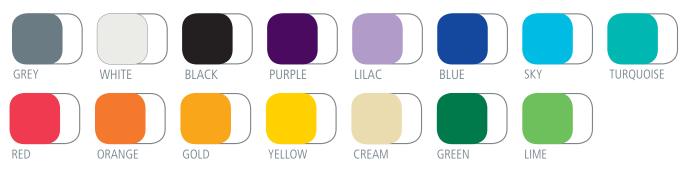

Use on desktop or hooked over desk partition Fits A4 paper perfectly

Surface/Area size (mm): 350x225 Product size: 350x275x65 Frame Material: Steel Surface Material: 4mm Toughened safety glass Magnetic: Yes Colour Options: Yes, Various. Blue, Red, Green, Yellow, Black, White, Purple, Orange, Lime, Cream, Grey, Turquoise, Lilac Gold, Sky (See below) Weight (kg): 2kg Fire Proof: Yes British Made: Yes FSC/Recycled: Recyclable Guarentee: 5 Years - Lifetime Surface Guarentee

## Glass Board Colours