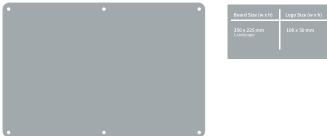

Use on desktop or hooked over desk partition Fits A4 paper perfectly

Surface/Area size (mm): 350x225 Product size: 350x275x65 Frame Material: Steel Surface Material: 4mm Toughened safety glass Magnetic: Yes Colour Options: Yes, Various. Blue, Red, Green, Yellow, Black, White, Purple, Orange, Lime, Cream, Grey, Turquoise, Lilac Gold, Sky (See below) Weight (kg): 2kg Fire Proof: Yes British Made: Yes FSC/Recycled: Recyclable Guarentee: 5 Years - Lifetime Surface Guarentee