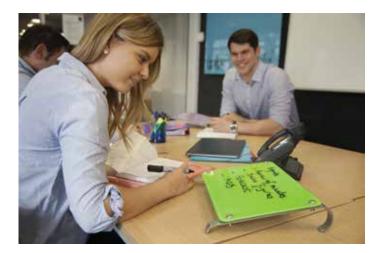

Made in the UK from recycled 4mm toughened safety glass with polished edges, these boards provide a durable, premium quality writing surface for presenting information. The contemporary design makes an impressive visual impact and offers a refined alternative to conventional dry wipe boards. Wall mounted, mobile and desk glassboards are available, each in a variety of colours, with the option to add your logo or create your own design.

Use on desktop or hooked over desk partition Fits A4 paper perfectly

Surface/Area size (mm): 350x225 Product size: 350x275x65 Frame Material: Steel Surface Material: 4mm Toughened safety glass Magnetic: Yes Colour Options: Yes, Various. Blue, Red, Green, Yellow, Black, White, Purple, Orange, Lime, Cream, Grey, Turquoise, Lilac Gold, Sky (See below) Weight (kg): 2kg Fire Proof: Yes British Made: Yes FSC/Recycled: Recyclable Guarentee: 5 Years - Lifetime Surface Guarentee