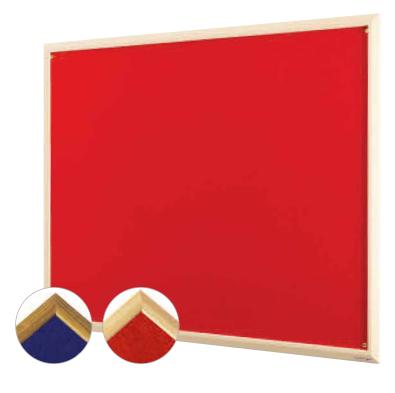

Decorative Wood Frame Noticeboards. Traditional, pine wood frames with mitred corners. Light oak and light beech finishes. Fire rated felt finish suitable for pins. Traditional brass plated fittings included.

This product is guaranteed for 5 years.

Surface/Area size (mm): 900x600, 1200x900, 1200x1200

1500x1200, 1800x1200, 2400x1200

Size Depth (mm): 15 Internal Clearance: n/a Frame Material: Timber

Core Material: 9mm Softboard

Door Material: n/a Torsion/Max Load: n/a

Magnetic: No

Colour Options: Board: Red, Blue, Grey, Green, Natural Frame:

Light Beech Effect, Light Oak Effect

Fabric/Surface Options: Felt, Loop Nylon, Hessian

Weight (kg): 3-10kg Fire Proof: No