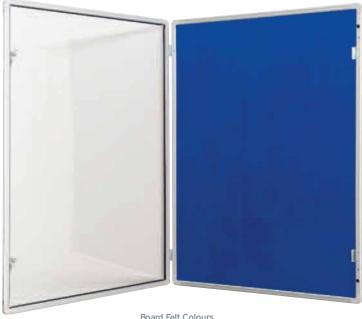

## ULTRALDN

Tamperproof Noticeboards.

Fire rated felt finish suitable for pins. Locking, hinged polycarbonate door or double doors on two largest sizes. Satin silver anodised aluminium frames with rounded corners. Single door models can be fixed either portrait style or landscape and door is hinged to the long edge. Twin door models can only be fitted landscape. Wall fixings are included.

Surface/Area size (mm): 900x600, 1200x900, 1200x1200,

1800x1200, 2400x1200 Size Depth (mm): 40 Internal Clearance (mm): 24

Frame Material: Anodised Satin Silver Aluminium

Core Material: 9mm Softboard

Door Material: PETG