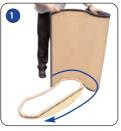

## **Cosmopolitan Promotional Counter** Technical Specification

Graphic panel not included

Rear view

Stylish and practical, the Cosmopolitan physique unit is an ideal workstation for all exhibitions and displays.

## features & benefits

- Flat pack furniture constructed from composite materials and flexible MDF tambour
- Easy to transport and quick to assemble
- No tools required
- Complete with wire kit to suspend rigid graphic substrates
- Internal storage area
- Load bearing up to 75kgs approx
- Acrylic sheets available to hold posters.
- Tops available in Birch, Black, Silver or White Thermoformed finishes.