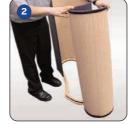

## www.xldisplays.co.uk 01733 511 030

Kit includes: Top, Base, tambour wrap, Wire kits (x2) and Poster supports (x4)

Place the base on the floor with the ridging uppermost. Attach the tambour to the base.