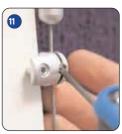

Using a 2.5mm Allen key, unfasten and remove the grub screw from each Poster support.

Fasten the adjustment

end of each wire kit to

the brass inserts on

the top.

Fasten the Poster support to the edge of the rigid substrate.