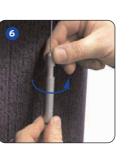

5

Make sure that the hook fastener on both the tambour and base fit securely together.

Turn the wire adjuster to pull the wire kits into tension.

Place the top onto the tambour wrap and secure using hook fastener.