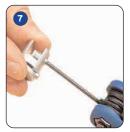

Using a 2.5mm Allen clamping screw in each Poster support.

Attach the Poster support to the wires by re-fastening the grub screw.

Fasten each wire kit to the brass inserts on the base.(non-adjustment end of wire kit)

Using a 2.5mm Allen key, unfasten and remove the grub screw from each Poster support.

Fasten the adjustment

end of each wire kit to

the brass inserts on

the top.

Fasten the Poster support to the edge of the rigid substrate.