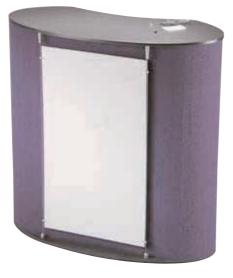

## **Cosmopolitan Promotional Counter** Technical Specification

Graphic panel not included

Rear view

Stylish and practical, the Cosmopolitan physique unit is an ideal workstation for all exhibitions and displays.

## features & benefits

- Flat pack furniture constructed from composite materials and flexible MDF tambour
- Easy to transport and quick to assemble
- No tools required
- Complete with wire kit to suspend rigid graphic substrates
- Internal storage area
- Load bearing up to 75kgs approx
- Acrylic sheets available to hold posters.
- Tops available in Birch, Black, Silver or White Thermoformed finishes.