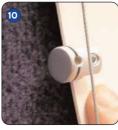

nd Poster supports (x4)



Place the base on the floor with the ridging uppermost. Attach the tambour to the base.

5



Make sure that the hook fastener on both the tambour and base fit securely together.



Turn the wire adjuster to pull the wire kits into tension.



Place the top onto the tambour wrap and secure using hook fastener.



Using a 2.5mm Allen clamping screw in each Poster support.



Attach the Poster support to the wires by re-fastening the grub screw.



Fasten each wire kit to the brass inserts on the base.(non-adjustment end of wire kit)



Using a 2.5mm Allen key, unfasten and remove the grub screw from each Poster support.



Fasten the adjustment

end of each wire kit to

the brass inserts on

the top.

Fasten the Poster support to the edge of the rigid substrate.



Slide the support wires into the groove of the poster support.