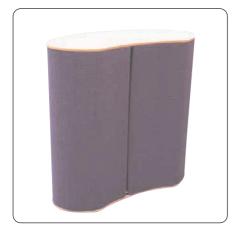

## **Cosmopolitan Promotional Counter** Technical Specification

Graphic panel not included

Rear view

Stylish and practical, the Cosmopolitan physique unit is an ideal workstation for all exhibitions and displays.

## features & benefits

- Flat pack furniture constructed from composite materials and flexible MDF tambour
- Easy to transport and quick to assemble
- No tools required
- Complete with wire kit to suspend rigid graphic substrates
- Internal storage area
- Load bearing up to 75kgs approx
- Acrylic sheets available to hold posters.
- Tops available in Birch, Black, Silver or White Thermoformed finishes.