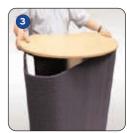

Using a 2.5mm Allen clamping screw in each Poster support.

Attach the Poster support to the wires by re-fastening the grub screw.

Fasten each wire kit to the brass inserts on the base.(non-adjustment end of wire kit)

Using a 2.5mm Allen key, unfasten and remove the grub screw from each Poster support.

Fasten the adjustment

end of each wire kit to

the brass inserts on

the top.

Fasten the Poster support to the edge of the rigid substrate.