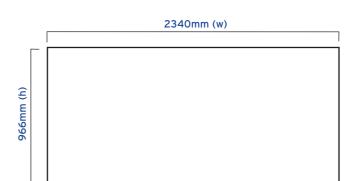

tambour wrap dimensions approx.

| hardware specifications                                                                                                                                                    | wrap specifications                                                                                                                                                                          | additional info                                 |
|----------------------------------------------------------------------------------------------------------------------------------------------------------------------------|----------------------------------------------------------------------------------------------------------------------------------------------------------------------------------------------|-------------------------------------------------|
| Hardware Dimensions (mm):<br>1000 (h) x 1000 (w) x 450 (d) approx.<br>Recommended Substrate Dimensions (mm):<br>850 (h) x 495 (w) x 4mm (d) approx.<br>Weight: 20kg approx | Base Wrap Dimensions (mm):<br>966 (h) x 2340 (w) approx.<br>If applying a graphic to the wrap,<br>an allowance should be made to<br>its size to accommodate material<br>type, thickness etc. | Availability:<br>Choice of fabric wrap colours. |