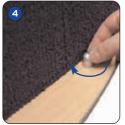

## www.xldisplays.co.uk 01733 511 030

Kit includes: Top, Base, tambour wrap, Wire kits (x2) and Poster supports (x4)

Place the base on the floor with the ridging uppermost. Attach the tambour to the base.