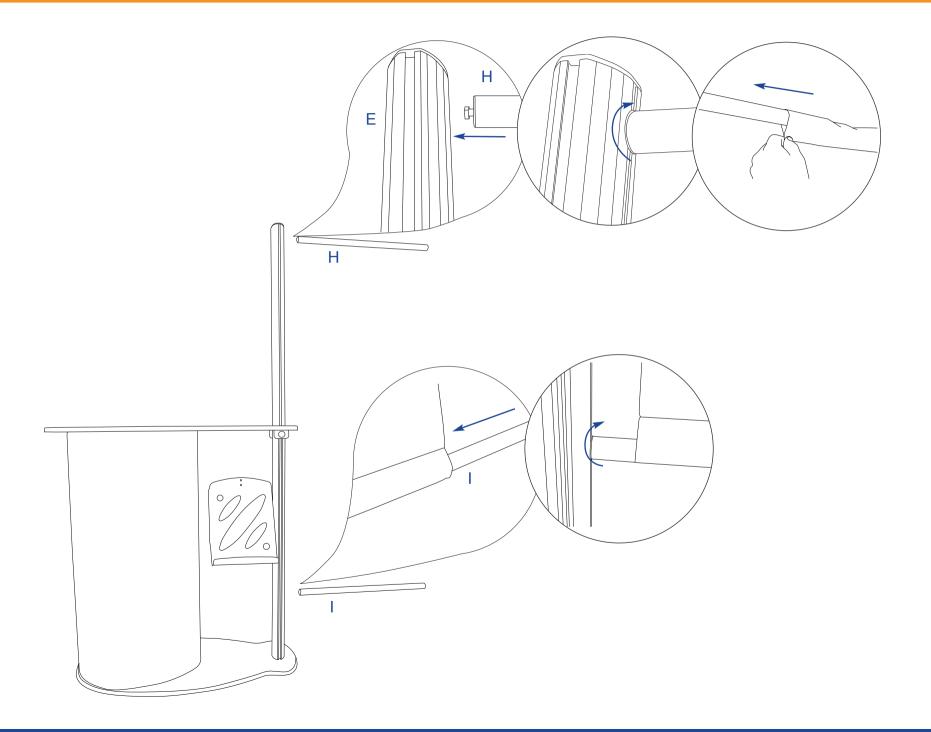

**Comet with Integral Banner** Assembly Instructions www.xldisplays.co.uk 01733 511 030