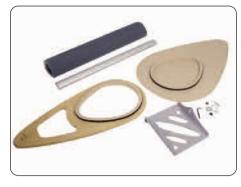

### **Comet assembly**

Kit includes: Base, top, wrap, linear post, aluminium lit holder, fixings, and allen key.

Stand the base and post up now and attach the wrap around the hook and loop mount on the base, pressing firmly to secure.