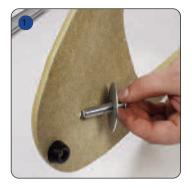

Take the base, turn on its side and slot the screw and washer through the hole on the underneath near the narrow end.

Lower top onto the wrap and again, press firmly to secure the hook and loop fastening together. Secure in place by inserting and tightening screw at top of post.

Feed the screw into the bottom of the linear post and screw tightly to secure, using the Allen key.

The linear post should have the bar and thumbscrews already attached. Unscrew the thumbscrews, and insert through the side of the literature holder, screwing back into the bar to secure