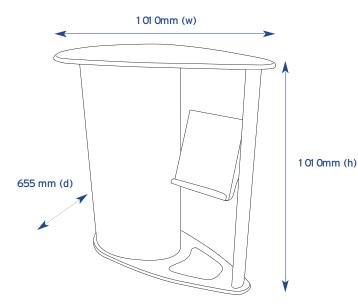

#### hardware specifications wrap specifications Overall size (h) x (w) x (d): Tambour Wrap dime

1 01 0mm x 1 01 0mm x 655mm Weight:

14kg

#### Tambour Wrap dimensions (h) x (w): 970mm x 1 395mm

If applying a graphic to the wrap, an allowance should be made to its size to accommodate material type, thickness etc.

We are continually improving and modifying our product range and reserve the right to vary the specifications without prior notice. All dimensions and weights quoted are approximate and we accept no responsibility for variance. E&OE.