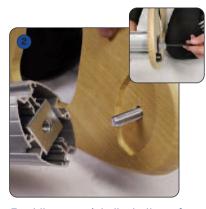

Feed the screw into the bottom of the linear post and screw tightly to secure, using the Allen key.

The linear post should have the bar and thumbscrews already attached. Unscrew the thumbscrews, and insert through the side of the literature holder, screwing back into the bar to secure