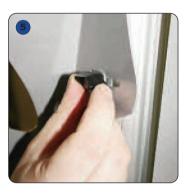

The height and angle of the literature holder can be adjusted by loosening the thumbscrews.