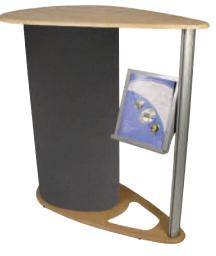

## features & benefits

- Aluminium literature holder included
- Constructed from composite materials and flexible MDF tambour
- Flat packed, easy to transport and quick to assemble
- Allen key supplied
- Load bearing up to 75kgs
- Tops are available in Birch, Black, Silver or White. thermoformed finishes
- Choice of 12 Luxury Foam Backed Loop Nylon fabric colours.

### **Comet assembly**

Kit includes: Base, top, wrap, linear post, aluminium lit holder, fixings, and allen key.

Stand the base and post up now and attach the wrap around the hook and loop mount on the base, pressing firmly to secure.