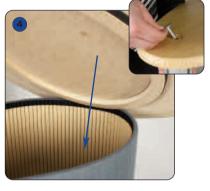

### **Comet assembly**

Kit includes: Base, top, wrap, linear post, aluminium lit holder, fixings, and allen key.

Stand the base and post up now and attach the wrap around the hook and loop mount on the base, pressing firmly to secure.

Take the base, turn on its side and slot the screw and washer through the hole on the underneath near the narrow end.

Lower top onto the wrap and again, press firmly to secure the hook and loop fastening together. Secure in place by inserting and tightening screw at top of post.