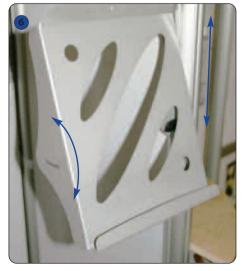

Feed the screw into the bottom of the linear post and screw tightly to secure, using the Allen key.

The linear post should have the bar and thumbscrews already attached. Unscrew the thumbscrews, and insert through the side of the literature holder, screwing back into the bar to secure

The height and angle of the literature holder can be adjusted by loosening the thumbscrews.