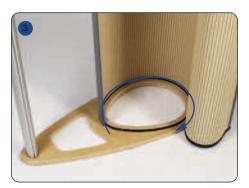

### **Comet assembly**

Kit includes: Base, top, wrap, linear post, aluminium lit holder, fixings, and allen key.

Stand the base and post up now and attach the wrap around the hook and loop mount on the base, pressing firmly to secure.

Take the base, turn on its side and slot the screw and washer through the hole on the underneath near the narrow end.

Lower top onto the wrap and again, press firmly to secure the hook and loop fastening together. Secure in place by inserting and tightening screw at top of post.