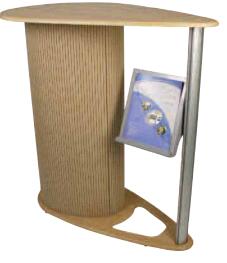

## features & benefits

- Aluminium literature holder included
- Constructed from composite materials and flexible MDF tambour
- Flat packed, easy to transport and quick to assemble
- Allen key supplied
- Load bearing up to 75kgs
- Tops are available in Birch, Black, Silver or White. thermoformed finishes
- Choice of 12 Luxury Foam Backed Loop Nylon fabric colours.

### **Comet assembly**

Kit includes: Base, top, wrap, linear post, aluminium lit holder, fixings, and allen key.

Stand the base and post up now and attach the wrap around the hook and loop mount on the base, pressing firmly to secure.

Feed the screw into the bottom of the linear post and screw tightly to secure, using the Allen key.

The linear post should have the bar and thumbscrews already attached. Unscrew the thumbscrews, and insert through the side of the literature holder, screwing back into the bar to secure