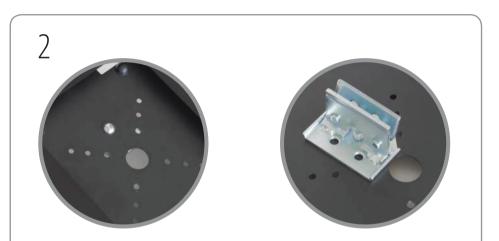

## iPad Post Mount

Carefully remove iPad components from carton.

Align central threaded hole of interface bracket with offset hole in enclosure back. Insert screw through iPad enclosure and fully tighten to secure.