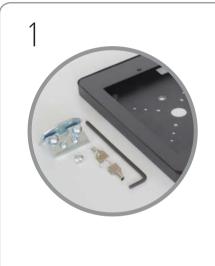

**iPad Post Mount** Assembly Instructions

www.xldisplays.co.uk 01733 511 030



## iPad Post Mount



Carefully remove iPad components from carton.



Align central threaded hole of interface bracket with offset hole in enclosure back. Insert screw through iPad enclosure and fully tighten to secure.



Unlock the iPad enclosure by inserting key into security lock and rotate 'QUARTER TURN ONLY' clockwise or counter-clockwise through 90 degrees which releases the locking pin. Return key back to original position to remove. Lift fascia out of enclosure and place iPad inside, gently pressing all four corners down into mouldings to hold. Replace fascia and depress lock button to secure enclosure.

## iPad Post Mount