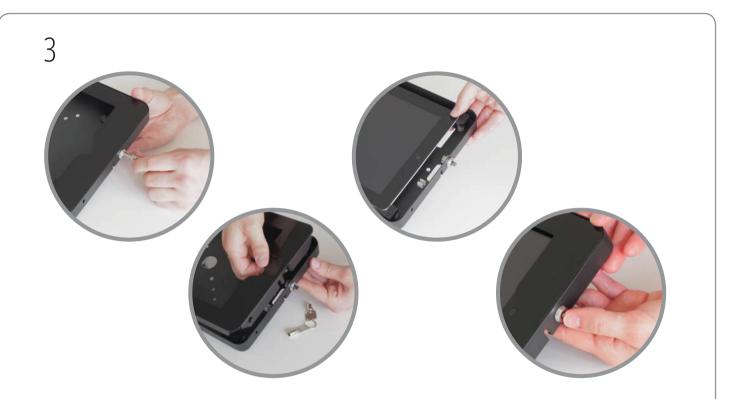

Unlock the iPad enclosure by inserting key into security lock and rotate 'QUARTER TURN ONLY' clockwise or counter-clockwise through 90 degrees which releases the locking pin. Return key back to original position to remove. Lift fascia out of enclosure and place iPad inside, gently pressing all four corners down into mouldings to hold. Replace fascia and depress lock button to secure enclosure.