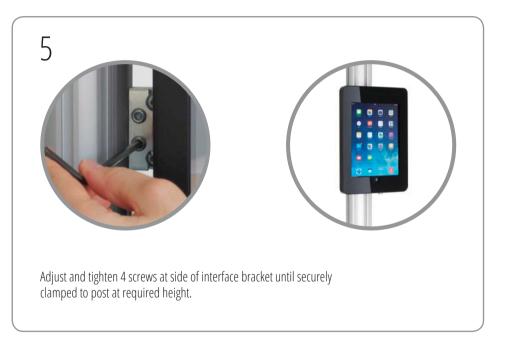

**iPad Post Mount** Assembly Instructions

www.xldisplays.co.uk 01733 511 030



## iPad Post Mount



Carefully remove iPad components from carton.



Align central threaded hole of interface bracket with offset hole in enclosure back. Insert screw through iPad enclosure and fully tighten to secure.



Unlock the iPad enclosure by inserting key into security lock and rotate 'QUARTER TURN ONLY' clockwise or counter-clockwise through 90 degrees which releases the locking pin. Return key back to original position to remove. Lift fascia out of enclosure and place iPad inside, gently pressing all four corners down into mouldings to hold. Replace fascia and depress lock button to secure enclosure.

## iPad Post Mount