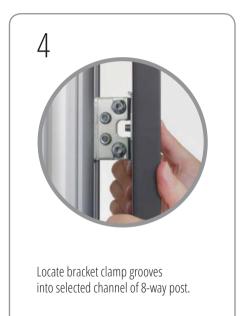

**iPad Post Mount** Assembly Instructions

www.xldisplays.co.uk 01733 511 030



## iPad Post Mount



Carefully remove iPad components from carton.



Align central threaded hole of interface bracket with offset hole in enclosure back. Insert screw through iPad enclosure and fully tighten to secure.



Unlock the iPad enclosure by inserting key into security lock and rotate 'QUARTER TURN ONLY' clockwise or counter-clockwise through 90 degrees which releases the locking pin. Return key back to original position to remove. Lift fascia out of enclosure and place iPad inside, gently pressing all four corners down into mouldings to hold. Replace fascia and depress lock button to secure enclosure.

## iPad Post Mount