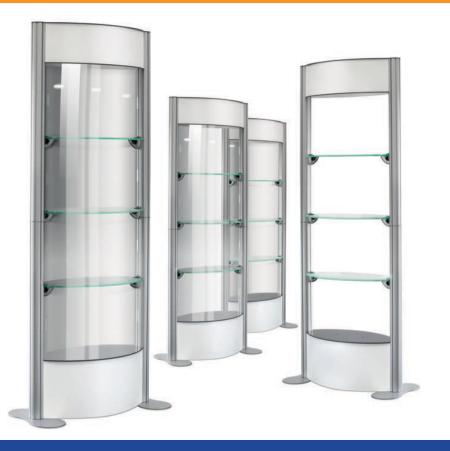

## **Centro Display Pod** Assembly Instructions

www.xldisplays.co.uk 01733 511 030

Affix posts (with two brackets) to lower posts by positioning female end centrally over male fitting (C), and rotate until assembly drops into position, continue rotating clockwise through 90° to secure (D). Ensure that all shelf brackets are aligned on one side of the posts (as shown right).