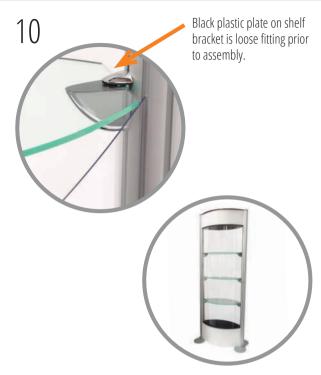

Insert one end of the foamex base panel into angled channel of post, arc panel so opposite end is inserted into corresponding post channel. Graphic should follow similar curvature to black acrylic shelf. Repeat process for remaining base and foamex header graphic panels on the front and back of the Display Pod.