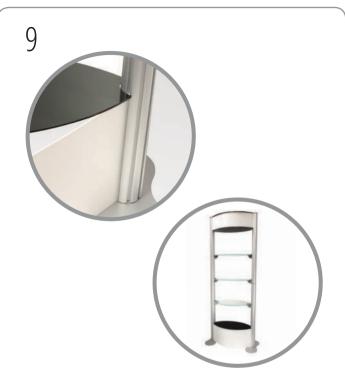

Insert one end of the foamex base panel into angled channel of post, arc panel so opposite end is inserted into corresponding post channel. Graphic should follow similar curvature to black acrylic shelf. Repeat process for remaining base and foamex header graphic panels on the front and back of the Display Pod.