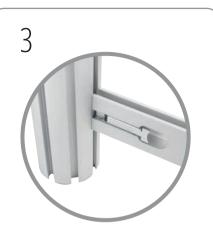

Position post assemblies facing one another with aligned shelf brackets inwards. Connect post assemblies by attaching one of the straight 616mm profiles to the bottom, parallel to the shelf brackets. Slot clamps of profile into post channels and close T-Loc lever to secure.