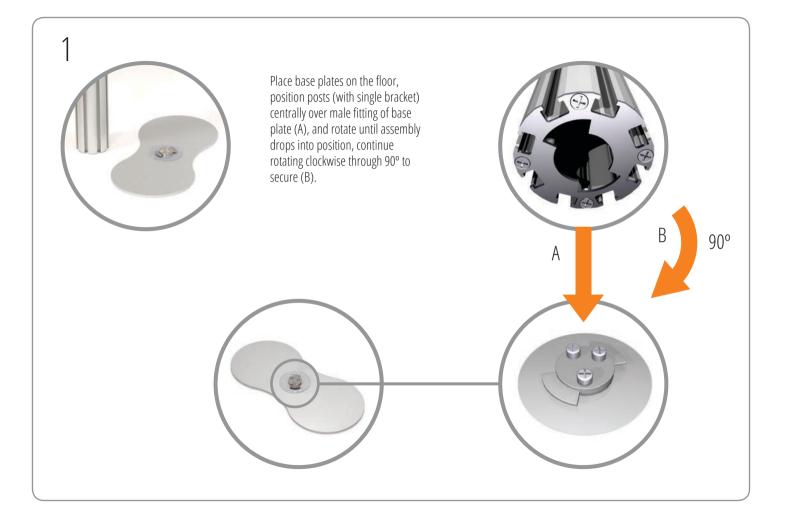

## **Centro Display Pod** Assembly Instructions

www.xldisplays.co.uk 01733 511 030

Affix posts (with two brackets) to lower posts by positioning female end centrally over male fitting (C), and rotate until assembly drops into position, continue rotating clockwise through 90° to secure (D). Ensure that all shelf brackets are aligned on one side of the posts (as shown right).