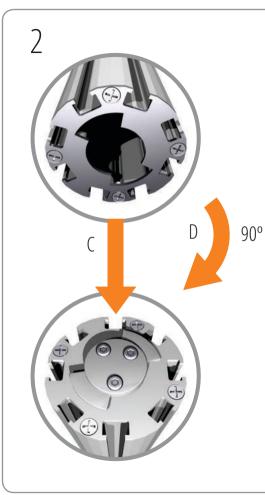

## **Centro Display Pod** Assembly Instructions

www.xldisplays.co.uk 01733 511 030

Affix posts (with two brackets) to lower posts by positioning female end centrally over male fitting (C), and rotate until assembly drops into position, continue rotating clockwise through 90° to secure (D). Ensure that all shelf brackets are aligned on one side of the posts (as shown right).