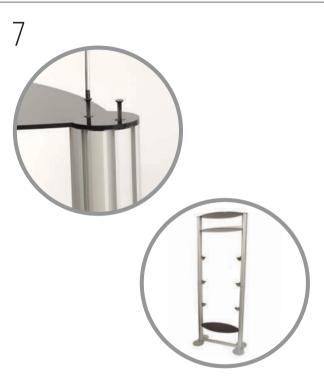

6

Position top cover onto Centro posts, align countersunk holes with threads within post extrusion, insert 4 off countersunk machine screws and tighten to secure.

Ensure shelf brackets are in their open position by loosening screw in underside. Slide shelf between jaws of bracket and using scribed lines, ensure shelf is positioned centrally. Tighten screws in brackets to securely clamp shelf. Repeat for remaining two shelves.