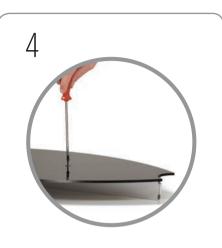

6

Position top cover onto Centro posts, align countersunk holes with threads within post extrusion, insert 4 off countersunk machine screws and tighten to secure.

Ensure shelf brackets are in their open position by loosening screw in underside. Slide shelf between jaws of bracket and using scribed lines, ensure shelf is positioned centrally. Tighten screws in brackets to securely clamp shelf. Repeat for remaining two shelves.