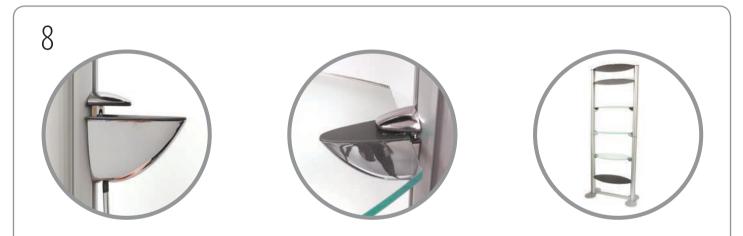

6

Position top cover onto Centro posts, align countersunk holes with threads within post extrusion, insert 4 off countersunk machine screws and tighten to secure.

Ensure shelf brackets are in their open position by loosening screw in underside. Slide shelf between jaws of bracket and using scribed lines, ensure shelf is positioned centrally. Tighten screws in brackets to securely clamp shelf. Repeat for remaining two shelves.