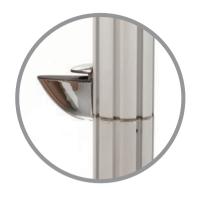

6

Position top cover onto Centro posts, align countersunk holes with threads within post extrusion, insert 4 off countersunk machine screws and tighten to secure.

Ensure shelf brackets are in their open position by loosening screw in underside. Slide shelf between jaws of bracket and using scribed lines, ensure shelf is positioned centrally. Tighten screws in brackets to securely clamp shelf. Repeat for remaining two shelves.