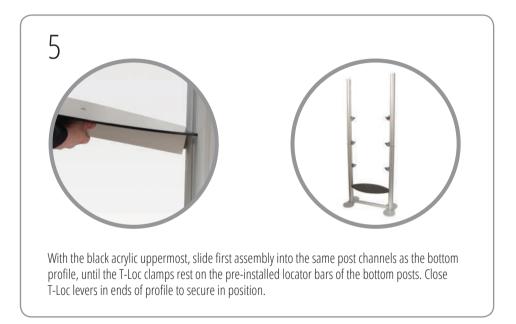

Ensuring the black acrylic is lowermost, slide and raise second assembly into the same post channels as the previous enclosure until the T-Loc clamps come into contact with the bottom of the pre-installed locator bars of the upper posts. Close T-Loc levers to secure in position.