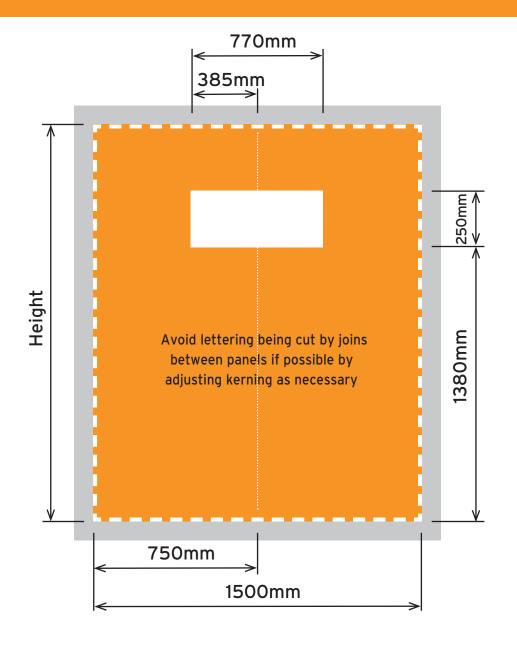

# 2.0m High

Image print size (inc bleed area) 2010mm(h) x 1520mm(w) (10mm bleed on all 4 sides)

Finished trimmed print size
1990mm(h) x 1500mm(w)
(2 panels 750mm wide)

Visible graphic area 1990mm(h) x 1500mm(w)

## 2.265m High

Image print size (inc bleed area) 2275mm(h) x 1520mm(w) (10mm bleed on all 4 sides)

Finished trimmed print size
2255mm(h) x 1500mm(w)
(2 panels 750mm wide)

Visible graphic area 2255mm(h) x 1500mm(w)

### 2.5m High

Image print size (inc bleed area) 2495mm(h) x 1520mm(w) (10mm bleed on all 4 sides)

Finished trimmed print size 2475mm(h) x 1500mm(w) (2 panels 750mm wide)

Visible graphic area 2475mm(h) x 1500mm(w)

## 3.0m High

Image print size (inc bleed area) 3005mm(h) x 1520mm(w) (10mm bleed on all 4 sides)

Finished trimmed print size 2985mm(h) x 1500mm(w) (2 panels 750mm wide)

Visible graphic area 2985mm(h) x 1500mm(w)