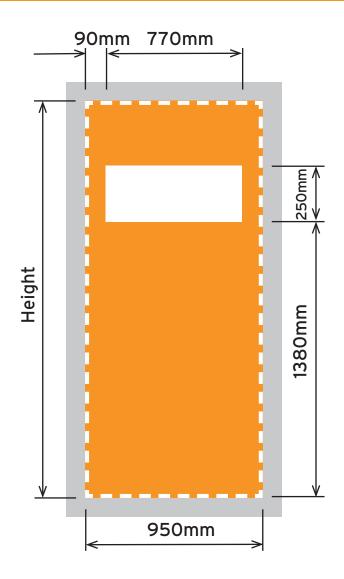

## 2.0m High

Image print size (inc bleed area)
2010mm(h) x 970mm(w)
(10mm bleed on all 4 sides)

Finished trimmed print size
1990mm(h) x 950mm(w)

Visible graphic area
1990mm(h) x 950mm(w)